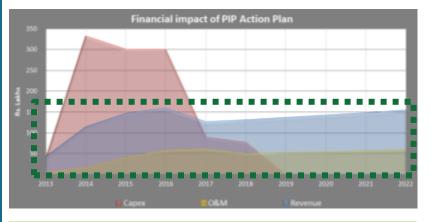

Water charges is the only major revenue stream; special conservancy tax is levied but does not amount much.
- ➤ Collection efficiency of water tax is only 47%

#### **Financial Forecasts**



Total expenses and receipts are estimated to grow at CAGR of 5-6%

- ➤ The budget size is estimated to be nearly Rs 2500 Lakhs by 2022
- ➤ The revenue receipts are estimated to be around Rs 1550 lakhs against expenses of more than Rs 1400 Lakhs in 2022
- ➤ Non-WSS surplus is estimated to cover the WSS deficit in ten years period



#### Financial Requirements for PIP



#### Option 1 - On-site Sanitation System

| Financial Requirements | Rs lakhs |
|------------------------|----------|
| Capital expenditure    | 1,138    |
| Additional O&M expense | 452      |
| Additional revenue     | 1,292    |



i.e. an investment of more than **Rs 11 Crores** and an additional **revenue of more than 8 Cr** from new assets over 10 year planning period

Financing Plans for both technology option are prepared for two financial iterations each

Option 2 - Conventional Sewerage System

| Financial Requirements | Rs lakhs |
|------------------------|----------|
| Capital expenditure    | 2,323    |
| Additional O&M expense | 1,656    |
| Additional revenue     | 1,406    |

i.e. an investment of more than **Rs 23 Crores** and an additional **burden of more than 2 Cr** to operate and maintain the assets over 10 year planning period



#### Capital Expenditure through

- . Inter-governmental grants
- 2. Own Sources

#### **Option 1.1 Financial Decisions**



| Grants that the ULB could avail for each o