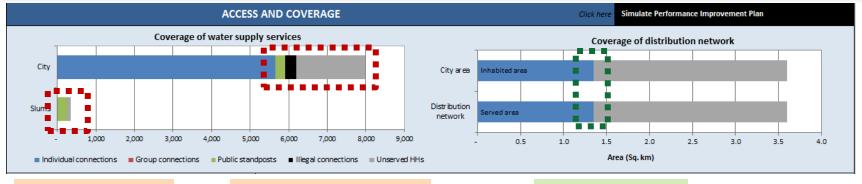

Waste treated and converted to manure

Waste dumped without any treatment

No revenue stream for SWM

Majority of expenses are towards salaries of permanent and temporary employees

Access & Coverage

- Fares better than peer average on individual water supply connections
- Slum level individual water supply connection is very low 3%

Only 3% HHs in slums have individual connections

Households served by stand-posts, illegal connections and unserved households Network is available in all the inhabited area

Water is available but NRW is high