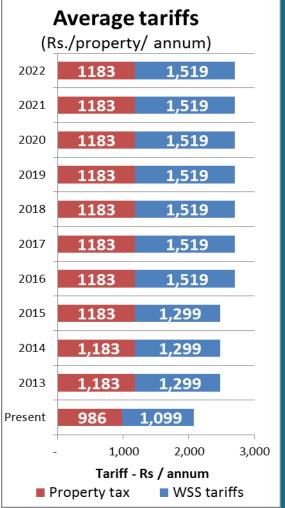

rest (%)<br>um period             |                 | efficiency for more | -    | 10%<br>1<br>15 |    |    |    |  |
| Nebt from Action Plan finance<br>additional debt required                       | Moretori         | 39<br>sterest (%)<br>um period             | (Number o       | efficiency for more | 17   | 1              | 16 | 15 | 14 |  |
| Nebs from Action Flan financa<br>Additional debt required<br>erms of conditions | Moretori         | 39<br>terest (h)<br>um period<br>Borrowing | (Number o       | efficiency for more | 17   | 1 15           | 16 | 15 | 14 |  |

WSS revenue surplus for Capital Funding

# Option 1.1 (Onsite system through grants)







Increment in tariff required to sustain operating costs
Property tax, water supply tax, waste water tax and solid waste charges



### Comparison of the 4 options



| PIP Plan options                                          |        | Sources of funds<br>(Rs lakhs) |      |                                          |       |           |  |
|-----------------------------------------------------------|--------|--------------------------------|------|------------------------------------------|-------|-----------|--|
| for water supply, solid waste and waste<br>water services | Grants | ULB funds<br>rants             |      | Private (HHs,<br>PPP, micro -<br>credit) | Total | 10th year |  |
|                                                           |        | Internal funds                 | Debt |                                          |       |           |  |
| Option 1.1 On-site with grants