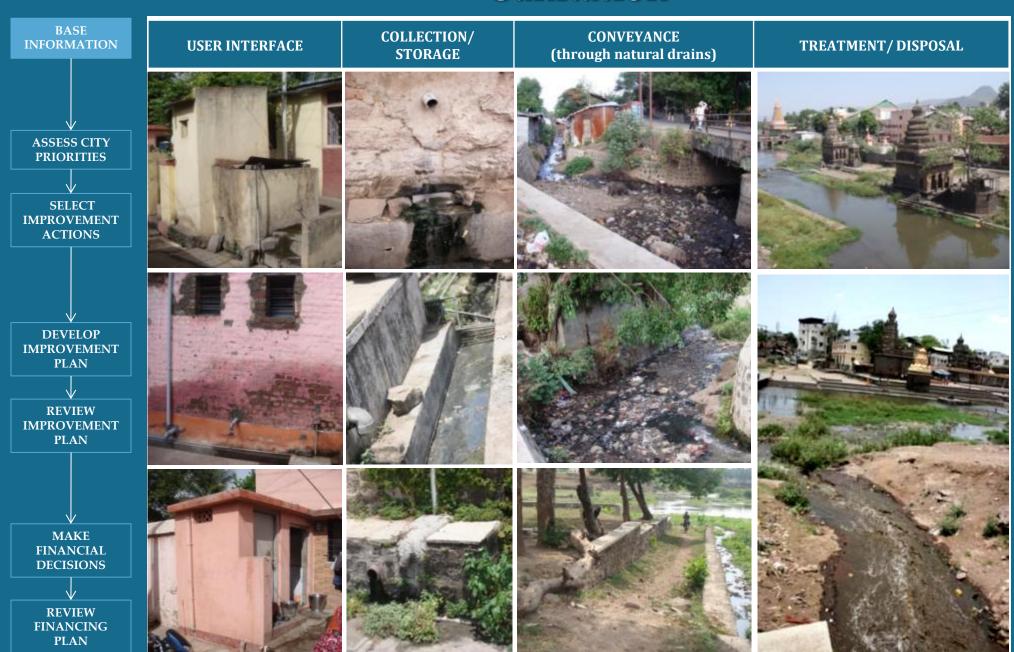

# City in Maharashtra

Performance Assessment Systems (PAS) project, CEPT University, Ahmedabad

Performance Assessment Systems (PAS) project, CEPT University, Ahmedabad

Access & Coverage

- Lower individual toilet coverage of city is lower than peer group & State
- Slum level individual toilet coverage is 0 %, the slum HHs are dependent on community toilets
- Absence of drainage network in newly developing area

Service level & Quality

- Absence of any kind of treatment facility for both waste water and septage
- Only 3 % of the septic tanks are cleaned annually

Efficiency in service operation

- No quality tests before disposal of waste water flowing through drains
- No quality tests before disposal of septage on dumping grounds

Financial Sustainability

 15% of No charges for sanitation services provided in the city. Only source is septic tank cleaning charges

The city is non – sewered, so majority of sewerage indicators are not generated

High dependence on community toilets

Effluent from septic tanks let off in unscientific ways.

No waste water or septage treatment facility

No tax to recover costs incurred for the service

There is no waste water conveyance system in the city and hence it is not collected.

Only part of septage that needs to be collected is collected, and none treated

No revenue stream for sanitation

Access & Coverage

- HHs level D-D coverage of city is better than peer group & State, however D-D services have yet not reached the newly developing areas
- D-D collection services are not provided in slums