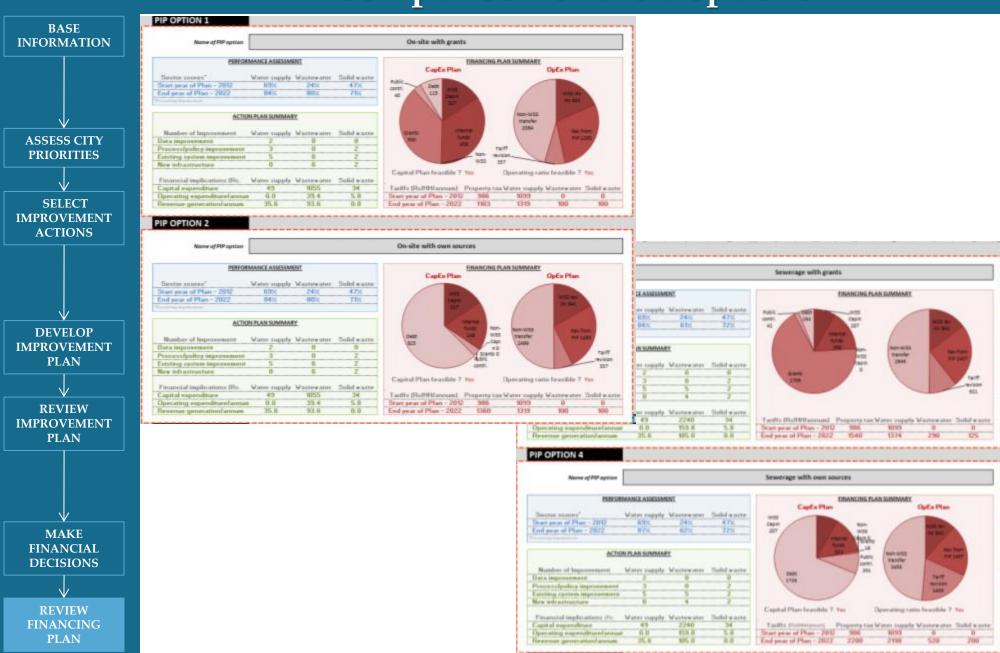

Each of the LAIs selected is treated as planning objective. They are formulated as projects in action planning

#### Sanitation: Action Planning

### Sanitation: Action Planning

#### Option 1 - On-site Sanitation System

| Actions                                                                                 | Туре            | Start<br>Year | End<br>year | CapEx |
|-----------------------------------------------------------------------------------------|-----------------|---------------|-------------|-------|
| Provision of safe on-site sanitation system for individual toilets in non-sewered areas | Existing system | 2013          | 2015        | 48    |
| Provision of safe sanitation system for community and public toilet blocks              | Existing system | 2014          | 2015        | 28    |
| Improve condition of existing community and public toilets                              | Existing system | 2013          | 2014        | 23    |
| Information, education and communication (IEC) campaigns for sanitation awareness       | Existing system | 2013          | 2017        | 12    |
| Provide individual toilet facilities with on-site sanitation system                     | New infra       | 2014          | 2014        | 43    |
| Construct new community and public toilet blocks                                        | New infra       | 2013          | 2014        | 25    |
| Improve septage collection efficiency of suction emptier trucks                         | Existing system | 2013          | 2013        | 0     |
| Upgrade open surface drains to closed drains for storm water drainage                   | Existing system | 2016          | 2018        | 217   |
| Procure new suction emptier trucks                                                      | New infra       | 2014          | 2014        | 17    |
| Expand or lay new settled sewer for wastewater conveyance                               | New infra       | 2014          | 2016        | 516   |
| Construct/augment treatment plant for effluent and sullage                              | New infra       | 2014          | 2015        | 83    |
| Construct/augment faecal sludge treatment plant                                         | New infra       | 2015          | 2016        | 44    |

Option 2 - Conventional Sewerage System

| Actions                                                                                 | Туре            | Start<br>Year | End<br>year | CapEx |
|-----------------------------------------------------------------------------------------|-----------------|---------------|-------------|-------|
| Provision of safe on-site sanitation system for individual toilets in non-sewered areas | Existing system | 2013          | 2015        | 46    |
| Provision of safe sanitation system for community and public toilet blocks              | Existing system | 204           | 2015        | 28    |
| Improve condition of existing community and public toilets                              | Existing system | 2013          | 2014        | 23    |
| Information, education and communication (IEC) campaigns for sanitation awareness       | Existing system | 2013          | 2017        | 12    |
| Provide sewered sanitation system in non-slum areas                                     | New infra       | 2014          | 2016        | 1,433 |
| Provide sewered sanitation system in slums                                              | New infra       | 2015          | 2016        | 140   |
| Construct new community and public toilet blocks                                        | New infra       | 2013          | 2014        | 25    |
| Upgrade open surface drains to closed drains for storm water drainage                   | Existing system | 2016          | 2018        | 217   |
| Construct/augment sewage treatment plant                                                | New infra       | 2016          | 2017        | 317   |