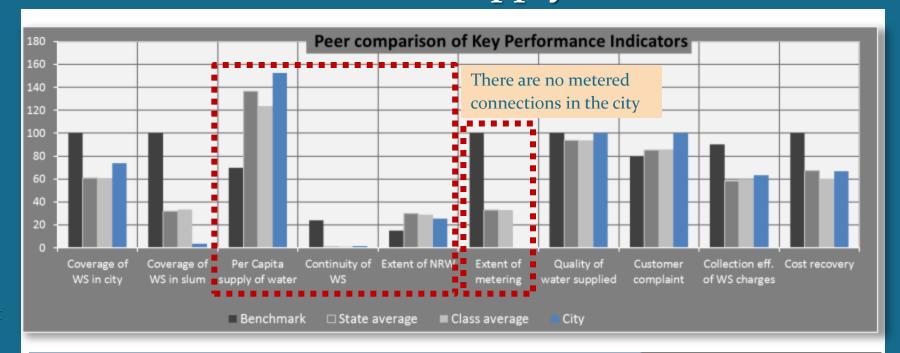

Service level & Quality

- Water is supplied to the residents at the rate of 123 lpcd
- Daily 1.5 hours water supply

Efficiency in service operation

- No practice of metering water supply connections
- Shows 100 % redressal of complaint lodged by residents of the city

# Water Supply: Impact of Improvement Actions

| Performance levels                                         | 2012 | 2013 | 2014 | 2015 | 2016 | 2017 | 2018 | 2019 | 2020 | 2021 | 2022 |
|------------------------------------------------------------|------|------|------|------|------|------|------|------|------|------|------|
| Coverage of individual water supply connections in city    | 74%  | 74%  | 74%  | 74%  | 74%  | 74%  | 74%  | 74%  | 74%  | 74%  | 74%  |
| Coverage of individual water supply connections in slum    | 3%   | 3%   | 3%   | 3%   | 3%   | 3%   | 3%   | 3%   | 3%   | 3%   | 3%   |
| Per capita supply of water at consumer end (lpcd)          | 153  | 150  | 148  | 146  | 144  | 142  | 140  | 138  | 136  | 134  | 132  |
| Continuity of water supply (hours/day)                     | 1.40 | 1.40 | 1.40 | 1.40 | 1.40 | 1.40 | 1.40 | 1.40 | 1.40 | 1.40 | 1.40 |
| Quality of water supplied                                  | 100% | 100% | 100% | 100% | 100% | 100% | 100% | 100% | 100% | 100% | 100% |
| Extent of Non-Revenue Water                                | 25%  | 25%  | 25%  | 25%  | 25%  | 25%  | 25%  | 25%  | 25%  | 25%  | 25%  |
| Extent of functional metering of water supply connections  | 0%   | 0%   | 0%   | 0%   | 0%   | 0%   | 0%   | 0%   | 0%   | 0%   | 0%   |
| Efficiency in redressal of customer complaints             | 100% | 100% | 100% | 100% | 100% | 100% | 100% | 100% | 100% | 100% | 100% |
| Efficiency in collection of water supply charges and taxes | 43%  | 43%  | 43%  | 43%  | 43%  | 43%  | 43%  | 43%  | 43%  | 43%  | 43%  |
| Cost recovery in water supply services                     | 25%  | 42%  | 40%  | 39%  | 38%  | 36%  | 35%  | 34%  | 33%  | 32%  | 31%  |