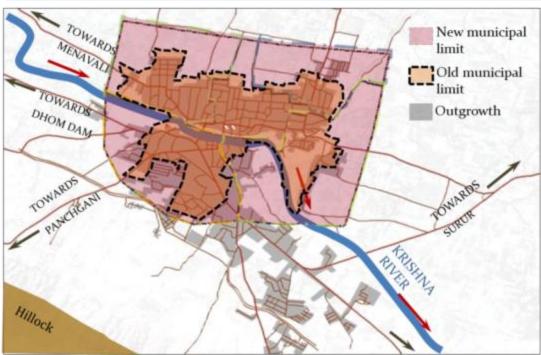

#### City in Maharashtra

| Civic status    | Municipality Class C  |
|-----------------|-----------------------|
| Area            | 3.64 sq. km           |
| Location        | 90 Kms from Pune      |
| Number of Wards | 5 Prabhags / 19 wards |