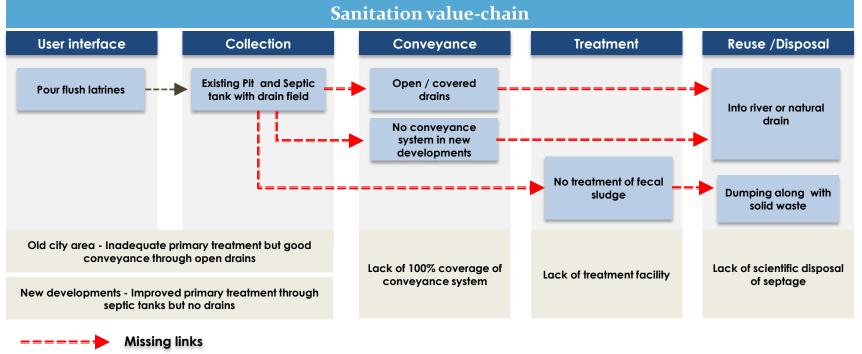

# City in Maharashtra

Performance Assessment Systems (PAS) project, CEPT University, Ahmedabad

Performance Assessment Systems (PAS) project, CEPT University, Ahmedabad

Access & Coverage

- Lower individual toilet coverage of city is lower than peer group & State
- Slum level individual toilet coverage is 0 %, the slum HHs are dependent on community toilets
- Absence of drainage network in newly developing area

Service level & Quality

- Absence of any kind of treatment facility for both waste water and septage
- Only 3 % of the septic tanks are cleaned annually

Efficiency in service operation

- No quality tests before disposal of waste water flowing through drains
- No quality tests before disposal of septage on dumping grounds

High dependence on community toilets

Effluent from septic tanks let off in unscientific ways.

No waste water or septage treatment facility

No tax to recover costs incurred for the service

There is no waste water conveyance system in the city and hence it is not collected.

Only part of septage that needs to be collected is collected, and none treated

No revenue stream for sanitation

Access & Coverage

- HHs level D-D coverage of city is better than peer group & State, however D-D services have yet not reached the newly developing areas
- D-D collection services are not provided in slums