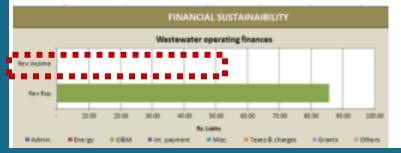

Financial Sustainability

 15% of No charges for sanitation services provided in the city. Only source is septic tank cleaning charges

The city is non – sewered, so majority of sewerage indicators are not generated

Financial Sustainability

 Cost recovery and collection efficiency of charges is almost at par with state and class average

Network is available but not all households have a connection

Very few individual connections in slum settlements

Cost recovery is more than 100% but collection efficiency is only 63%

Revenue receipts are more than operating expenses for water supply services.

Collection efficiency of water tax is only 63% for current demand and 31% for arrears