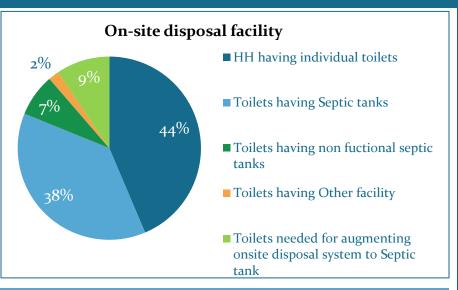

Service level & Quality

- Absence of any kind of treatment facility for both waste water and septage
- Only 3 % of the septic tanks are cleaned annually

Efficiency in service operation

- No quality tests before disposal of waste water flowing through drains
- No quality tests before disposal of septage on dumping grounds

High dependence on community toilets

Effluent from septic tanks let off in unscientific ways.

No waste water or septage treatment facility

No tax to recover costs incurred for the service

There is no waste water conveyance system in the city and hence it is not collected.

Only part of septage that needs to be collected is collected, and none treated

No revenue stream for sanitation

Access & Coverage

- HHs level D-D coverage of city is better than peer group & State, however D-D services have yet not reached the newly developing areas
- D-D collection services are not provided in slums