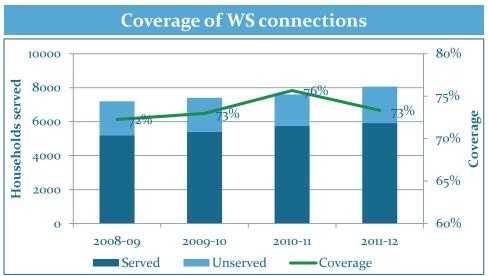

tes
- No segregation of waste
- Vermi composting non functional due to management issues

Efficiency in service operation

Dumping of solid waste in the dumping grounds

Financial Sustainability

- No dedicated charges for solid waste related services
- 15% of property tax is transferred for O&M of solid waste related services

Peer comparison of Key performance indicators



Crude dumping of most of the collected waste 120%

100%

No tax to recover costs incurred for the service



Households served by D<sub>2</sub>D collection system

Households not served by D<sub>2</sub>D collection system of the city

Waste treated and converted to manure

Waste dumped without any treatment

No revenue stream for SWM

Majority of expenses are towards salaries of permanent and temporary employees













Access & Coverage

- Fares better than peer average on individual water supply connections
- Slum level individual water supply connection is very low 3%

Service level & Quality

- Water is supplied to the residents at the rate of 123 lpcd
- Daily 1.5 hours water supply

Efficiency in service operation

- No practice of metering water supply connections
- Shows 100 % redressal of complaint lodged by residents of the city

Financial Sustainability

 Cost recovery and collection efficiency of charges is almost at par with state and class average



Network is available but not all households have a connection

Very few individual connections in slum settlements



Only 3% HHs in slums have individual connections

Households served by stand-posts, illegal connections and unserved hou