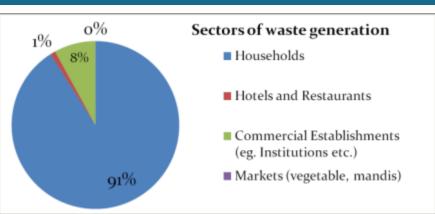

Service level & Quality

- 100 % collection efficiency of wastes
- No segregation of waste
- Vermi composting non functional due to management issues

Efficiency in service operation

Dumping of solid waste in the dumping grounds