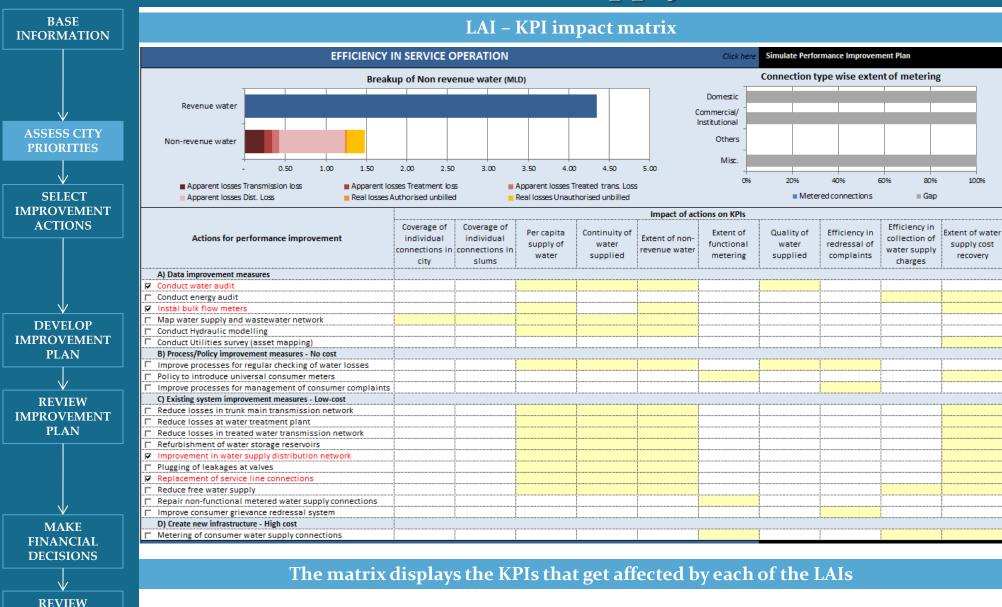

#### Each Selected KPI is treated as sector goal

| PLANNING OBJECTIVES                                                   |                                                                                         |                                                                                                                                          |
|-----------------------------------------------------------------------|-----------------------------------------------------------------------------------------|------------------------------------------------------------------------------------------------------------------------------------------|
| Computerise water supply records                                      | Household survey to assess wastewater services                                          | Procure equipments for door to door solid waste collection (collection bins, ghantagaadis, containerised cycle rickshaw, handcarts etc.) |
| Policy for providing individual water connections in slums            | Policy for providing sanitation services in slums                                       | Engage with private service providers to provide solid waste services                                                                    |
| Regularise unauthorised water supply connections                      | Provision of safe on-site sanitation system for individual toilets in non-sewered areas | Improve processes for maintaining daily logs of solid waste across SWM value chain                                                       |
| Increase connections using existing water supply distribution network | Provision of safe sanitation system for community and public toilet blocks              | Improve collection efficiency of solid waste with existing vehicles                                                                      |
| Lay internal infrastructure of water supply lines in slums            | Provide on-site sanitation system in city and slums                                     | Procure new vehicles for solid waste collection and transportation                                                                       |
|                                                                       | Upgrade open surface drains to closed drains for storm water drainage                   | Process for allotment of government land for processing and disposal of solid waste                                                      |
|                                                                       | Procure new suction emptier trucks                                                      | Construct sanitary landfill facility for solid waste disposal                                                                            |
|                                                                       | Expand or lay new settled sewer for wastewater conveyance                               |                                                                                                                                          |
|                                                                       | Construct/augment treatment plant for effluent and sullage                              |                                                                                                                                          |
|                                                                       | Construct/augment faecal sludge treatment plant                                         |                                                                                                                                          |
|                                                                       | Increase in reuse/recycling of treated wastewater and septage                           |                                                                                                                                          |

Each of the LAIs selected is treated as planning objective. They are formulated as projects in action planning

| Actions                                                               | Туре               | Start<br>Year | End<br>Year | Capital<br>Expenditure |
|-----------------------------------------------------------------------|--------------------|---------------|-------------|------------------------|
| Policy for providing individual water connections in slums            | Process/<br>Policy | 2013          | 2013        | 0                      |
| Regularise unauthorised water supply connections                      | Existing system    | 2013          | 2013        | 0                      |
| Increase connections using existing water supply distribution network | Existing system    | 2013          | 2016        | 0                      |
| Convert stand posts/public taps into group connections                | Existing system    | 2013          | 2013        | 0                      |
| Conduct water audit                                                   | Data system        | 2015          | 2017        | 18                     |
| Install bulk flow meters                                              | Data system        | 2014          | 2015        | 1                      |
| Improve processes for regular checking of water losses                | Process/<br>Policy | 2013          | 2013        | 0                      |
| Improvement in water supply distribution network                      | Existing system    | 2013          | 2016        | 28                     |
| Improve billing and collection of water supply bills                  | Process/<br>Policy | 2013          | 2013        | 0                      |
| Improve collection efficiency of water supply charges and taxes       | Existing system    | 2013          | 2015        | 2                      |