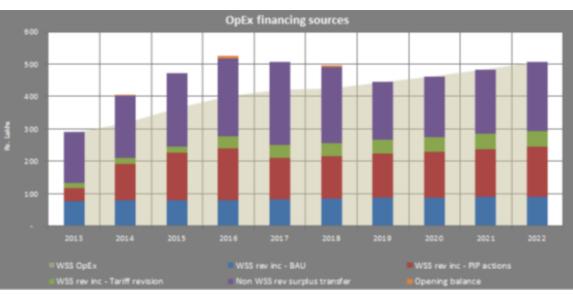

|    |    |  |
| Sebt from Action Plan finance<br>Additional debt required                       | Moretori         | 39<br>sterest (%)<br>um period             |                 | efficiency for more | -    | 10%<br>1<br>15 |    |    |    |  |
| Nebt from Action Plan finance<br>additional debt required                       | Moretori         | 39<br>sterest (%)<br>um period             | (Number o       | efficiency for more | 17   | 1              | 16 | 15 | 14 |  |
| Nebs from Action Flan financa<br>Additional debt required<br>erms of conditions | Moretori         | 39<br>terest (h)<br>um period<br>Borrowing | (Number o       | efficiency for more | 17   | 1 15           | 16 | 15 | 14 |  |

WSS revenue surplus for Capital Funding

# Option 1.1 (Onsite system through grants)







Increment in tariff required to sustain operating costs
Property tax, water supply tax, waste water tax and solid waste charges



### Comparison of the 4 options



| PIP Plan options                                          |        | Sources of funds<br>(Rs lakhs) |      |                                          |       |           |  |
|-----------------------------------------------------------|--------|--------------------------------|------|------------------------------------------|-------|-----------|--|
| for water supply, solid waste and waste<br>water services | Grants | ULB funds<br>rants             |      | Private (HHs,<br>PPP, micro -<br>credit) | Total | 10th year |  |
|                                                           |        | Internal funds