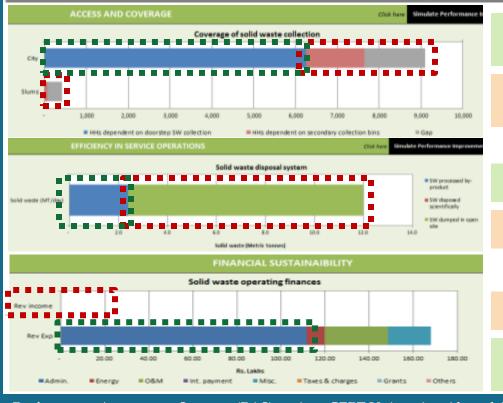

Only part of septage that needs to be collected is collected, and none treated

No revenue stream for sanitation

Access & Coverage

- HHs level D-D coverage of city is better than peer group & State, however D-D services have yet not reached the newly developing areas
- D-D collection services are not provided in slums

Waste treated and converted to manure

Waste dumped without any treatment

No revenue stream for SWM

Majority of expenses are towards salaries of permanent and temporary employees

Access & Coverage

- Fares better than peer average on individual water supply connections
- Slum level individual water supply connection is very low 3%

Financial Sustainability

 Cost recovery and collection efficiency of charges is almost at par with state and class average

Network is available but not all households have a connection

Very few individual connections in slum settlements