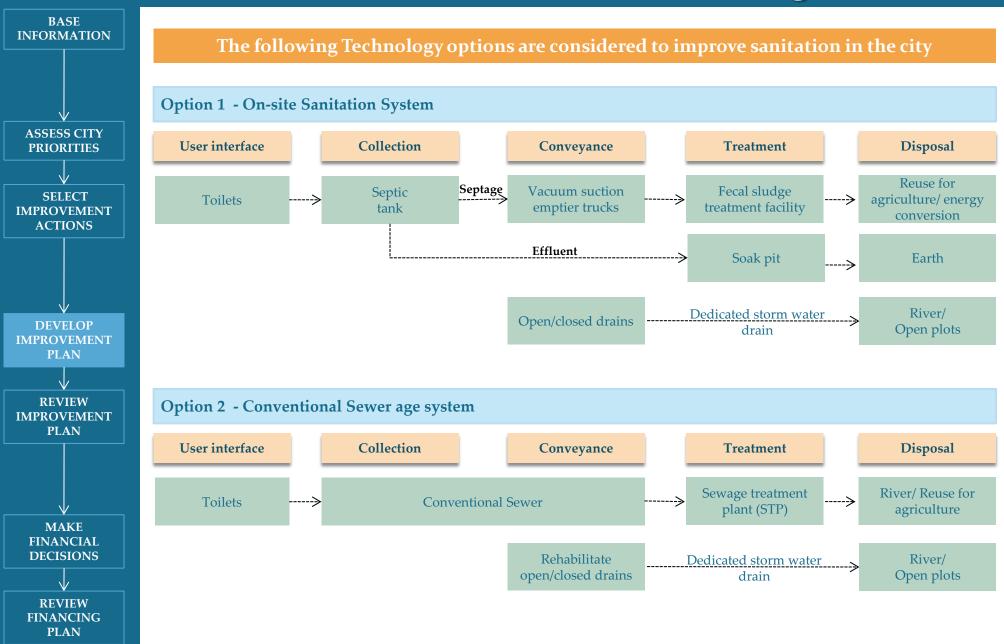

#### Sanitation: Action Planning

### Sanitation: Action Planning

#### Option 1 - On-site Sanitation System

| Actions                                                                                 | Туре            | Start<br>Year | End<br>year | CapEx |
|-----------------------------------------------------------------------------------------|-----------------|---------------|-------------|-------|
| Provision of safe on-site sanitation system for individual toilets in non-sewered areas | Existing system | 2013          | 2015        | 48    |
| Provision of safe sanitation system for community and public toilet blocks              | Existing system | 2014          | 2015        | 28    |
| Improve condition of existing community and public toilets                              | Existing system | 2013          | 2014        | 23    |
| Information, education and communication (IEC) campaigns for sanitation awareness       | Existing system | 2013          | 2017        | 12    |
| Provide individual toilet facilities with on-site sanitation system                     | New infra       | 2014          | 2014        | 43    |
| Construct new community and public toilet blocks                                        | New infra       | 2013          | 2014        | 25    |
| Improve septage collection efficiency of suction emptier trucks                         | Existing system | 2013          | 2013        | 0     |
| Upgrade open surface drains to closed drains for storm water drainage                   | Existing system | 2016          | 2018        | 217   |
| Procure new suction emptier trucks                                                      | New infra       | 2014          | 2014        | 17    |
| Expand or lay new settled sewer for wastewater conveyance                               | New infra       | 2014          | 2016        | 516   |
| Construct/augment treatment plant for effluent and sullage                              | New infra       | 2014          | 2015        | 83    |
| Construct/augment faecal sludge treatment plant                                         | New infra       | 2015          | 2016        | 44    |

Option 2 - Conventional Sewerage System

| Actions                                                                                 | Туре            | Start<br>Year | End<br>year | CapEx |
|-----------------------------------------------------------------------------------------|-----------------|---------------|-------------|-------|
| Provision of safe on-site sanitation system for individual toilets in non-sewered areas | Existing system | 2013          | 2015        | 46    |
| Provision of safe sanitation system for community and public toilet blocks              | Existing system | 204           | 2015        | 28    |
| Improve condition of existing community and public toilets                              | Existing system | 2013          | 2014        | 23    |
| Information, education and communication (IEC) campaigns for sanitation awareness       | Existing system | 2013          | 2017        | 12    |
| Provide sewered sanitation system in non-slum areas                                     | New infra       | 2014          | 2016        | 1,433 |
| Provide sewered sanitation system in slums                                              | New infra       | 2015          | 2016        | 140   |
| Construct new community and public toilet blocks                                        | New infra       | 2013          | 2014        | 25    |
| Upgrade open surface drains to closed drains for storm water drainage                   | Existing system | 2016          | 2018        | 217   |
| Construct/augment sewage treatment plant                                                | New infra       | 2016          | 2017        | 317   |