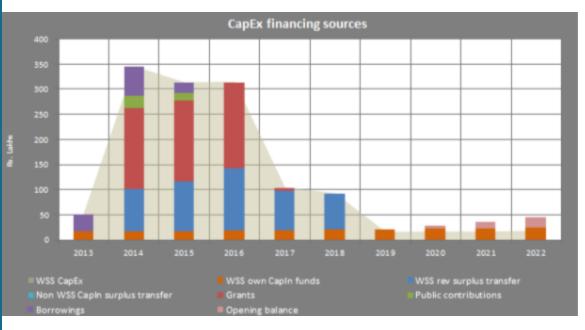

|    |    |    |  |
| Sebt from Action Plan finance<br>Additional debt required                       | Moretori         | 39<br>sterest (%)<br>um period             |                 | efficiency for more | -    | 10%<br>1<br>15 |    |    |    |  |
| Nebt from Action Plan finance<br>additional debt required                       | Moretori         | 39<br>sterest (%)<br>um period             | (Number o       | efficiency for more | 17   | 1              | 16 | 15 | 14 |  |
| Nebs from Action Flan financa<br>Additional debt required<br>erms of conditions | Moretori         | 39<br>terest (h)<br>um period<br>Borrowing | (Number o       | efficiency for more | 17   | 1 15           | 16 | 15 | 14 |  |

WSS revenue surplus for Capital Funding

# Option 1.1 (Onsite system through grants)







Increment in tariff required to sustain operating costs
Property tax, water supply tax, waste water tax and solid waste charges



### Comparison of the 4 options



| PIP Plan options                                          |        | Sources of funds<br>(Rs lakhs) |      |                                          |       |           |  |
|-----------------------------------------------------------|--------|--------------------------------|------|------------------------------------------|-------|-----------|--|
| for water supply, solid waste and waste<br>water services | Grants | ULB funds<br>rants             |      | Private (HHs,<br>PPP, micro -<br>credit) | Total | 10th year |  |
|                                                           |        | Internal funds