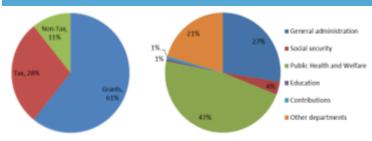

Financial Sustainability

- No dedicated charges for solid waste related services
- 15% of property tax is transferred for O&M of solid waste related services

Peer comparison of Key performance indicators

Financial Sustainability

 Cost recovery and collection efficiency of charges is almost at par with state and class average

Network is available but not all households have a connection

Very few individual connections in slum settlements

Cost recovery is more than 100% but collection efficiency is only 63%

Revenue receipts are more than operating expenses for water supply services.

Collection efficiency of water tax is only 63% for current demand and 31% for arrears