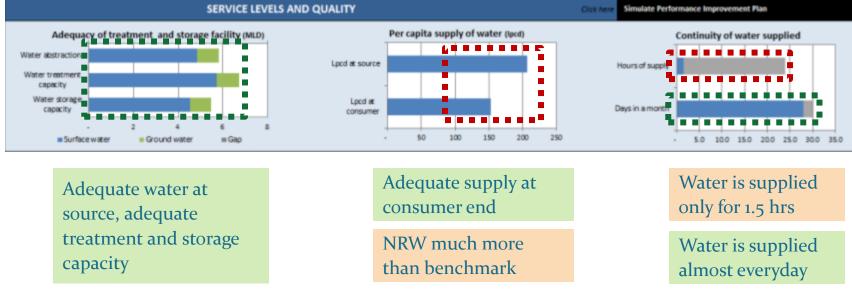

Waste treated and converted to manure

Waste dumped without any treatment

No revenue stream for SWM

Majority of expenses are towards salaries of permanent and temporary employees

Access & Coverage

- Fares better than peer average on individual water supply connections
- Slum level individual water supply connection is very low 3%

Service level & Quality

- Water is supplied to the residents at the rate of 123 lpcd
- Daily 1.5 hours water supply

Efficiency in service operation

- No practice of metering water supply connections
- Shows 100 % redressal of complaint lodged by residents of the city

Financial Sustainability

 Cost recovery and collection efficiency of charges is almost at par with state and class average

Network is available but not all households have a connection

Very few individual connections in slum settlements

Only 3% HHs in slums have individual connections

Households served by stand-posts, illegal connections and unserved households Network is available in all the inhabited area

Water is available but NRW is high

Cost recovery is more than 100% but collection efficiency is only 63%

Revenue receipts are more than operating expenses for water supply services.

Collection efficiency of water tax is only 63% for current demand and 31% for arrears