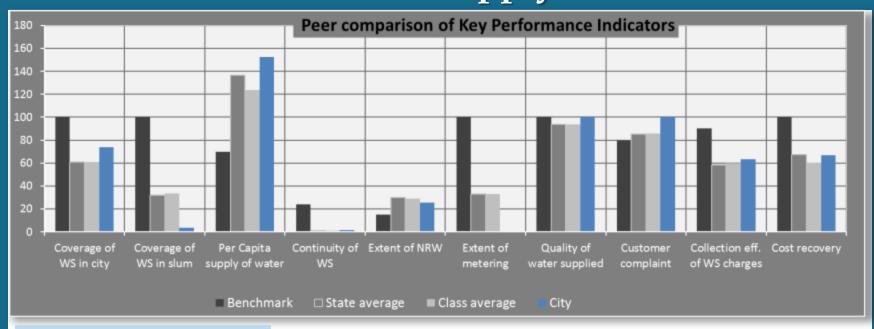

Financial Sustainability

- No dedicated charges for solid waste related services
- 15% of property tax is transferred for O&M of solid waste related services

Peer comparison of Key performance indicators

Waste treated and converted to manure

Waste dumped without any treatment

No revenue stream for SWM

Majority of expenses are towards salaries of permanent and temporary employees

Access & Coverage

- Fares better than peer average on individual water supply connections
- Slum level individual water supply connection is very low 3%

Service level & Quality

- Water is supplied to the residents at the rate of 123 lpcd
- Daily 1.5 hours water supply

Efficiency in service operation

- No practice of metering water supply connections
- Shows 100 % redressal of complaint lodged by residents of the city

Financial Sustainability

 Cost recovery and collection efficiency of charges is almost at par with state and class average

Network is available but not all households have a connection

Very few individual connections in slum settlements

Cost recovery is more than 100% but collection efficiency is only 63%

Revenue receipts are more than operating expenses for water supply services.

Collection efficiency of water tax is only 63% for current demand and 31% for arrears