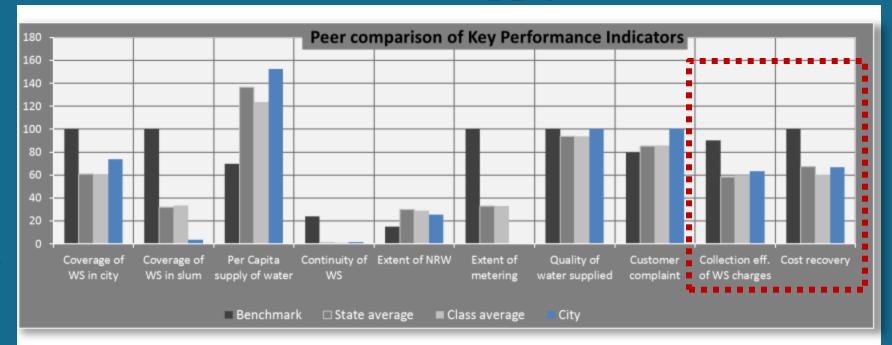

Financial Sustainability

- No dedicated charges for solid waste related services
- 15% of property tax is transferred for O&M of solid waste related services

Peer comparison of Key performance indicators

Crude dumping of most of the collected waste 120%

100%

No tax to recover costs incurred for the service

Households served by D<sub>2</sub>D collection system

Households not served by D<sub>2</sub>D collection system of the city

Waste treated and converted to manure

Waste dumped without any treatment

No revenue stream for SWM

Majority of expenses are towards salaries of permanent and temporary employees

Access & Coverage

- Fares better than peer average on individual water supply connections
- Slum level individual water supply connection is very low 3%