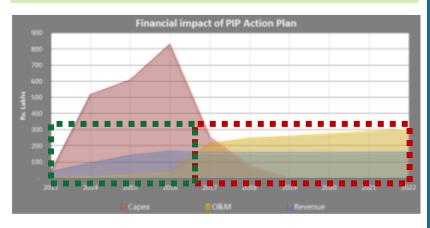

ents | Rs lakhs |
|------------------------|----------|
| Capital expenditure    | 1,138    |
| Additional O&M expense | 452      |
| Additional revenue     | 1,292    |



i.e. an investment of more than **Rs 11 Crores** and an additional **revenue of more than 8 Cr** from new assets over 10 year planning period

Financing Plans for both technology option are prepared for two financial iterations each

Option 2 - Conventional Sewerage System

| Financial Requirements | Rs lakhs |
|------------------------|----------|
| Capital expenditure    | 2,323    |
| Additional O&M expense | 1,656    |
| Additional revenue     | 1,406    |

i.e. an investment of more than **Rs 23 Crores** and an additional **burden of more than 2 Cr** to operate and maintain the assets over 10 year planning period



#### Capital Expenditure through

- . Inter-governmental grants
- 2. Own Sources

#### **Option 1.1 Financial Decisions**



| Grants that the ULB could avail for each of the actions                                 |                            |                   |                 |      |                 |             |                   |                     |  |  |
|-----------------------------------------------------------------------------------------|----------------------------|-------------------|-----------------|------|-----------------|-------------|-------------------|---------------------|--|--|
| Actions                                                                                 | Total<br>CapEx<br>required | Central<br>Grants | State<br>Grants | Debt | Private/<br>PPP