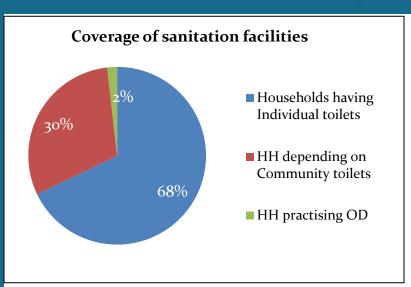

# City in Maharashtra

Performance Assessment Systems (PAS) project, CEPT University, Ahmedabad

Performance Assessment Systems (PAS) project, CEPT University, Ahmedabad

Access & Coverage

- Lower individual toilet coverage of city is lower than peer group & State
- Slum level individual toilet coverage is 0 %, the slum HHs are dependent on community toilets
- Absence of drainage network in newly developing area

High dependence on community toilets

Effluent from septic tanks let off in unscientific ways.

No waste water or septage treatment facility

No tax to recover costs incurred for the service

There is no waste water conveyance system in the city and hence it is not collected.