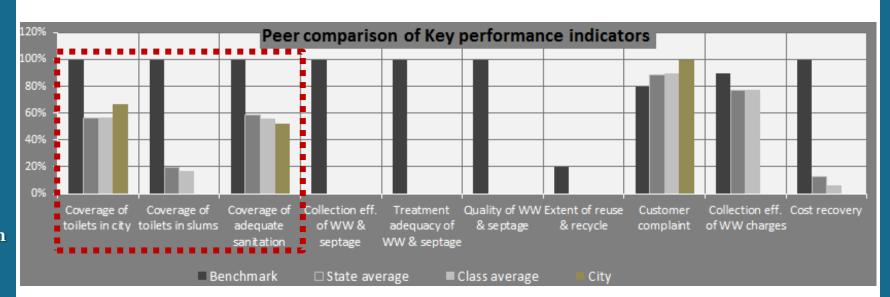

# City in Maharashtra

Performance Assessment Systems (PAS) project, CEPT University, Ahmedabad

Performance Assessment Systems (PAS) project, CEPT University, Ahmedabad

Access & Coverage

- Lower individual toilet coverage of city is lower than peer group & State
- Slum level individual toilet coverage is 0 %, the slum HHs are dependent on community toilets
- Absence of drainage network in newly developing area

Service level & Quality

- Absence of any kind of treatment facility for both waste water and septage
- Only 3 % of the septic tanks are cleaned annually

Efficiency in service operation

- No quality tests before disposal of waste water flowing through drains
- No quality tests before disposal of septage on dumping grounds

Financial Sustainability

 15% of No charges for sanitation services provided in the city. Only source is septic tank cleaning charges

The city is non – sewered, so majority of sewerage indicators are not generated

Waste treated and converted to manure

Waste dumped without any treatment

No revenue stream for SWM

Majority of expenses are towards salaries of permanent and temporary employees

Access & Coverage

- Fares better than peer average on individual water supply connections
- Slum level individual water supply connection is very low 3%

Service level & Quality

- Water is supplied to the residents at the rate of 123 lpcd
- Daily 1.5 hours water supply

Efficiency in service operation

- No practice of metering water supply connections
- Shows 100 % redressal of complaint lodged by residents of the city

Financial Sustainability

 Cost recovery and collection efficiency of charges is almost at par with state and class average

Network is available but not all households have a connection

Very few individual connections in slum settlements