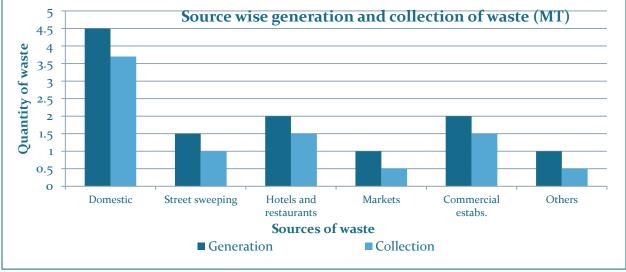

Service level & Quality

- 100 % collection efficiency of wastes
- No segregation of waste
- Vermi composting non functional due to management issues

Efficiency in service operation

Dumping of solid waste in the dumping grounds