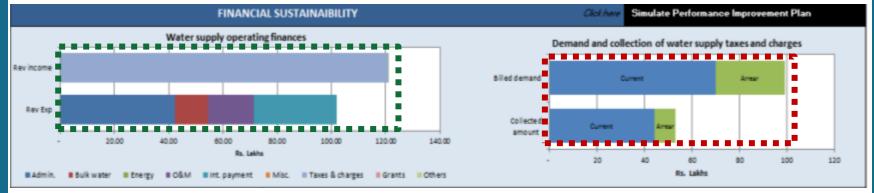

Financial Sustainability

 Cost recovery and collection efficiency of charges is almost at par with state and class average

Network is available but not all households have a connection

Very few individual connections in slum settlements

Only 3% HHs in slums have individual connections

Households served by stand-posts, illegal connections and unserved households Network is available in all the inhabited area

Water is available but NRW is high

Cost recovery is more than 100% but collection efficiency is only 63%

Revenue receipts are more than operating expenses for water supply services.

Collection efficiency of water tax is only 63% for current demand and 31% for arrears