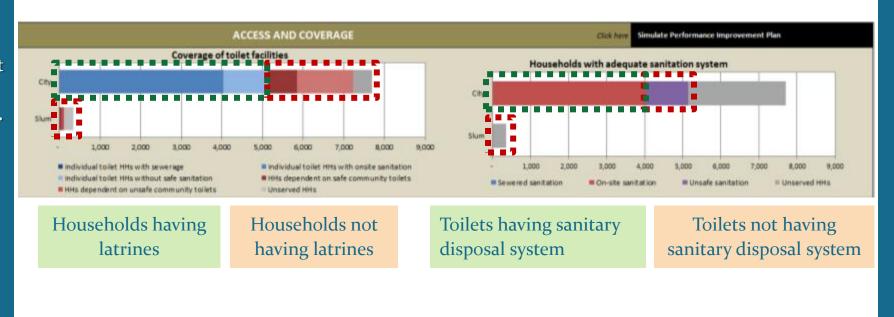

# City in Maharashtra

Performance Assessment Systems (PAS) project, CEPT University, Ahmedabad

Performance Assessment Systems (PAS) project, CEPT University, Ahmedabad

Access & Coverage

- Lower individual toilet coverage of city is lower than peer group & State
- Slum level individual toilet coverage is 0 %, the slum HHs are dependent on community toilets
- Absence of drainage network in newly developing area

High dependence on community toilets

Effluent from septic tanks let off in unscientific ways.

No waste water or septage treatment facility

No tax to recover costs incurred for the service

There is no waste water conveyance system in the city and hence it is not collected.

Only part of septage that needs to be collected is collected, and none treated

No revenue stream for sanitation

Access & Coverage

- HHs level D-D coverage of city is better than peer group & State, however D-D services have yet not reached the newly developing areas
- D-D collection services are not provided in slums