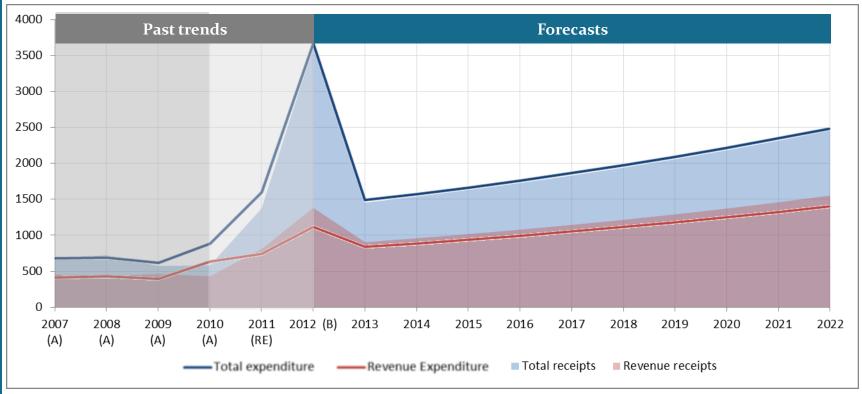

ery low
- ➤ 42% of total expenses are towards establishments
- Majority of operating expenses are towards public health (47%) and Gen. admin (27%)

#### **WSS Finances**



WSS's contribution in operating expenses is much higher than its contribution to revenue receipts

- ➤ Water charges is the only major revenue stream; special conservancy tax is levied but does not amount much.
- ➤ Collection efficiency of water tax is only 47%

#### **Financial Forecasts**



Total expenses and receipts are estimated to grow at CAGR of 5-6%

- ➤ The budget size is estimated to be nearly Rs 2500 Lakhs by 2022
- ➤ The revenue receipts are estimated to be around Rs 1550 lakhs against expenses of more than Rs 1400 Lakhs in 2022
- ➤ Non-WSS surplus is estimated to cover the WSS deficit in ten years period



#### Financial Requirements for PIP



#### Option 1 - On-site Sanitation System

| Financial Requirements | Rs lakhs |
|------------------------|----------|
| Capital expenditure    | 1,138    |
| Additional O&M expense | 452      |
| Additional revenue     | 1,292    |



i.e. an investment of more than **Rs 11 Crores** and an additional **revenue of more than 8 Cr** from new assets over 10 year planning period

Financing Plans for both technology option are prepared for two financial iterations each

Option 2 - Conventional Sewerage System

| Financial Requirements | Rs lakhs |
|------------------------|----------|
| Capital expenditure    | 2,323    |
| Additional O&M expense | 1,656    |
| Additional revenue     | 1,406    |

i.e. an investment of more than **Rs 23 Crores** and an a