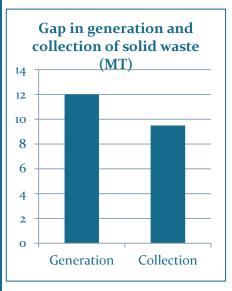

Service level & Quality

- 100 % collection efficiency of wastes
- No segregation of waste
- Vermi composting non functional due to management issues

Efficiency in service operation

Dumping of solid waste in the dumping grounds