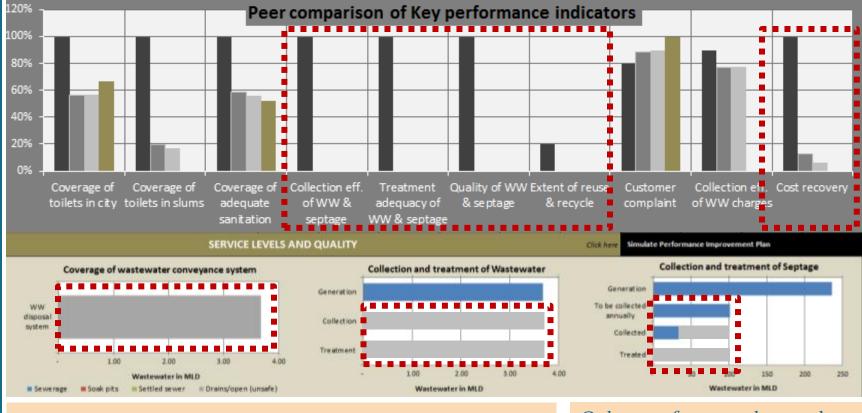

Service level & Quality

- Absence of any kind of treatment facility for both waste water and septage
- Only 3 % of the septic tanks are cleaned annually

Efficiency in service operation

- No quality tests before disposal of waste water flowing through drains
- No quality tests before disposal of septage on dumping grounds

High dependence on community toilets

Effluent from septic tanks let off in unscientific ways.

No waste water or septage treatment facility

No tax to recover costs incurred for the service

There is no waste water conveyance system in the city and hence it is not collected.

Only part of septage that needs to be collected is collected, and none treated

No revenue stream for sanitation

Access & Coverage

- HHs level D-D coverage of city is better than peer group & State, however D-D services have yet not reached the newly developing areas
- D-D collection services are not provided in slums