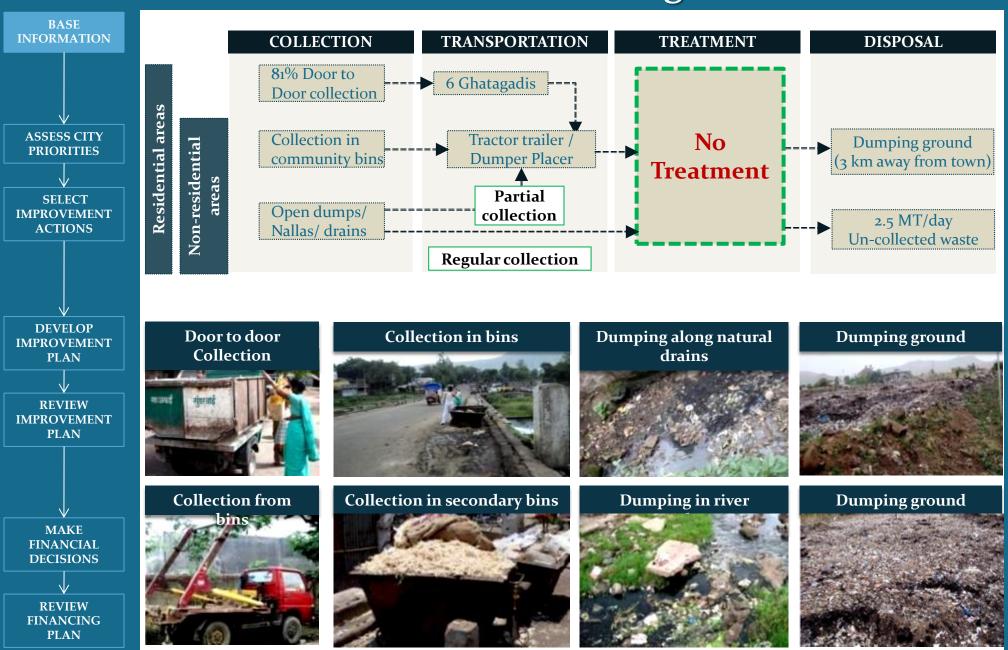

Service level & Quality

- 100 % collection efficiency of wastes
- No segregation of waste
- Vermi composting non functional due to management issues

Efficiency in service operation

Dumping of solid waste in the dumping grounds

Financial Sustainability

- No dedicated charges for solid waste related services
- 15% of property tax is transferred for O&M of solid waste related services

Peer comparison of Key performance indicators

Crude dumping of most of the collected waste 120%

100%

No tax to recover costs incurred for the service

Households served by D<sub>2</sub>D collection system

Households not served by D<sub>2</sub>D collection system of the city

Waste treated and converted to manure

Waste dumped without any treatment

No revenue stream for SWM

Majority of expenses are towards salaries of permanent and temporary employees

Access & Coverage

- Fares better than peer average on individual water supply connections
- Slum level individual water supply connection is very low 3%