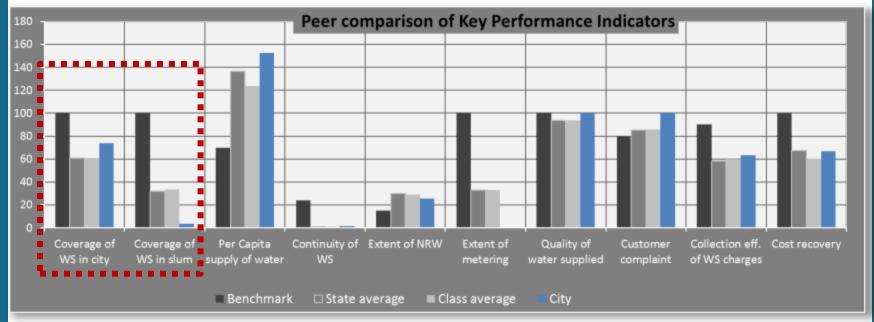

Waste treated and converted to manure

Waste dumped without any treatment

No revenue stream for SWM

Majority of expenses are towards salaries of permanent and temporary employees

Access & Coverage

- Fares better than peer average on individual water supply connections
- Slum level individual water supply connection is very low 3%

Only 3% HHs in slums have individual connections

Households served by stand-posts, illegal connections and unserved households Network is available in all the inhabited area

Water is available but NRW is high