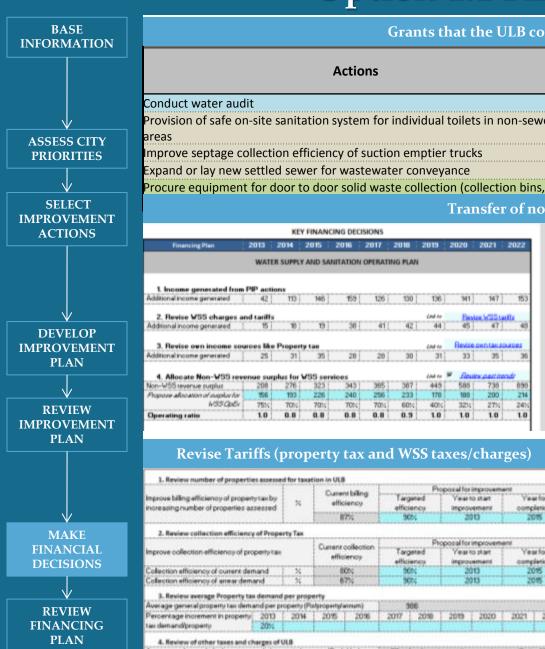

FINANCING PLAN

#### Summary

#### Each Selected KPI is treated as sector goal

| PLANNING OBJECTIVES                                                   |                                                                                         |                                                                                                                                          |
|-----------------------------------------------------------------------|-----------------------------------------------------------------------------------------|------------------------------------------------------------------------------------------------------------------------------------------|
| Computerise water supply records                                      | Household survey to assess wastewater services                                          | Procure equipments for door to door solid waste collection (collection bins, ghantagaadis, containerised cycle rickshaw, handcarts etc.) |
| Policy for providing individual water connections in slums            | Policy for providing sanitation services in slums                                       | Engage with private service providers to provide solid waste services                                                                    |
| Regularise unauthorised water supply connections                      | Provision of safe on-site sanitation system for individual toilets in non-sewered areas | Improve processes for maintaining daily logs of solid waste across SWM value chain                                                       |
| Increase connections using existing water supply distribution network | Provision of safe sanitation system for community and public toilet blocks              | Improve collection efficiency of solid waste with existing vehicles                                                                      |
| Lay internal infrastructure of water supply lines in slums            | Provide on-site sanitation system in city and slums                                     | Procure new vehicles for solid waste collection and transportation                                                                       |
|                                                                       | Upgrade open surface drains to closed drains for storm water drainage                   | Process for allotment of government land for processing and disposal of solid waste                                                      |
|                                                                       | Procure new suction emptier trucks                                                      | Construct sanitary landfill facility for solid waste disposal                                                                            |
|                                                                       | Expand or lay new settled sewer for wastewater conveyance                               |                                                                                                                                          |
|                                                                       | Construct/augment treatment plant for effluent and sullage                              |                                                                                                                                          |
|                                                                       | Construct/augment faecal sludge treatment plant                                         |                                                                                                                                          |
|                                                                       | Increase in reuse/recycling of treated wastewater and septage                           |                                                                                                                                          |

Each of the LAIs selected is treated as planning objective. They are formulated as projects in action planning