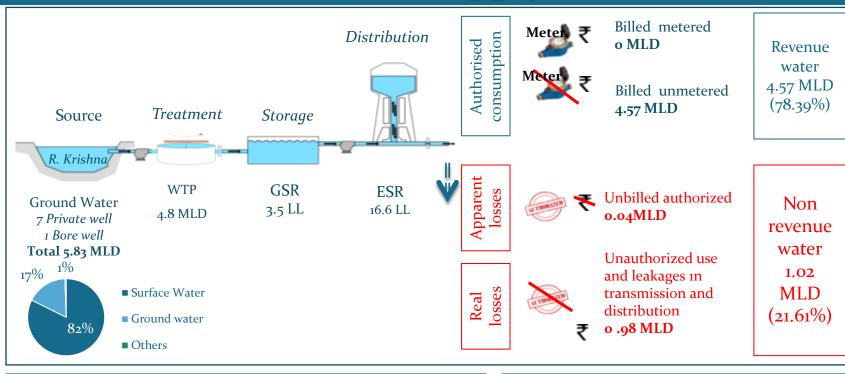

Waste treated and converted to manure

Waste dumped without any treatment

No revenue stream for SWM

Majority of expenses are towards salaries of permanent and temporary employees

Access & Coverage

- Fares better than peer average on individual water supply connections
- Slum level individual water supply connection is very low 3%

Service level & Quality

- Water is supplied to the residents at the rate of 123 lpcd
- Daily 1.5 hours water supply

Efficiency in service operation

- No practice of metering water supply connections
- Shows 100 % redressal of complaint lodged by residents of the city

Financial Sustainability

 Cost recovery and collection efficiency of charges is almost at par with state and class average

Network is available but not all households have a connection

Very few individual connections in slum settlements

Only 3% HHs in slums have individual connections

Households served by stand-posts, illegal connections and unserved households Network is available in all the inhabited area

Water is available but NRW is high

Cost recovery is more than 100% but collection efficiency is only 63%

Revenue receipts are more than operating expenses for water supply services.

Collection efficiency of water tax is only 63% for current demand and 31% for arrears