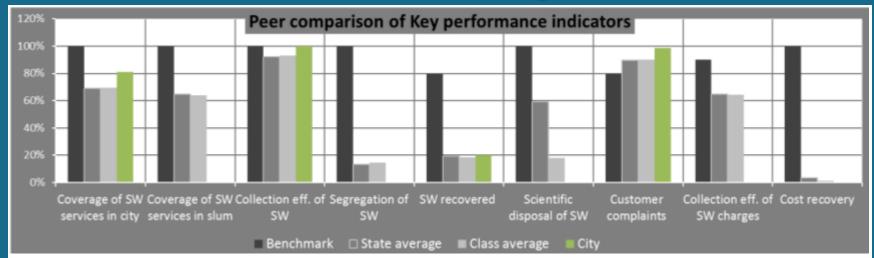

Financial Sustainability

- No dedicated charges for solid waste related services
- 15% of property tax is transferred for O&M of solid waste related services

Peer comparison of Key performance indicators

Crude dumping of most of the collected waste 120%

100%

No tax to recover costs incurred for the service

Households served by D<sub>2</sub>D collection system

Households not served by D<sub>2</sub>D collection system of the city