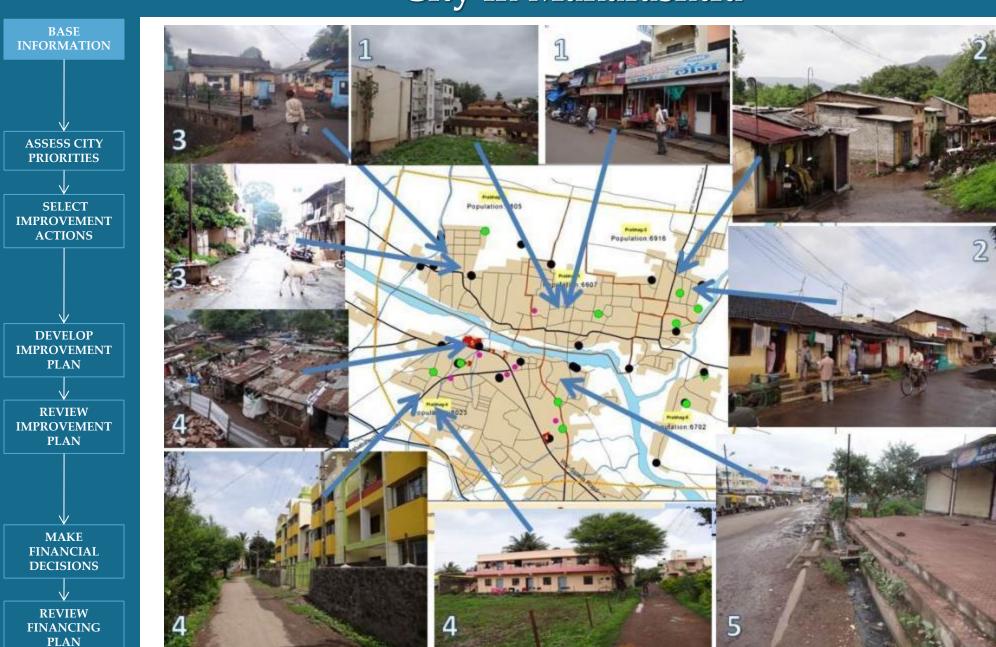

# City in Maharashtra

Performance Assessment Systems (PAS) project, CEPT University, Ahmedabad

Performance Assessment Systems (PAS) project, CEPT University, Ahmedabad

Access & Coverage

- Lower individual toilet coverage of city is lower than peer group & State
- Slum level individual toilet coverage is 0 %, the slum HHs are dependent on community toilets
- Absence of drainage network in newly developing area