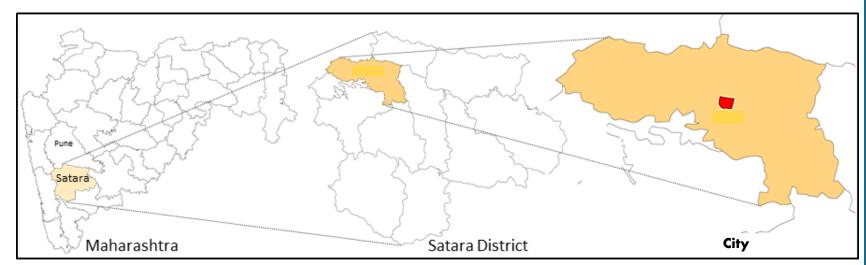

# Application of PIP Model for case of a small town in Maharashtra

#### City in Maharashtra

| Civic status    | Municipality Class C  |
|-----------------|-----------------------|
| Area            | 3.64 sq. km           |
| Location        | 90 Kms from Pune      |
| Number of Wards | 5 Prabhags / 19 wards |