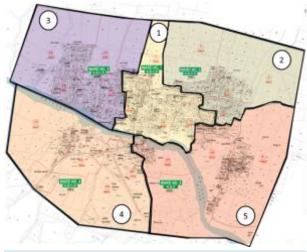

#### Administrative details

| Prabhag | Wards       | Total HHs | Population |
|---------|-------------|-----------|------------|
| 1       | 1,7,8,9     | 1524      | 6607       |
| 2       | 2,3,4,6     | 1491      | 6916       |
| 3       | 10,11,12,13 | 1826      | 7805       |
| 4       | 14,15,16,19 | 1438      | 8023       |
| 5       | 5,17,18     | 1464      | 6702       |
|         | Total       | 7743      | 36053      |

#### **Administrative divisions**