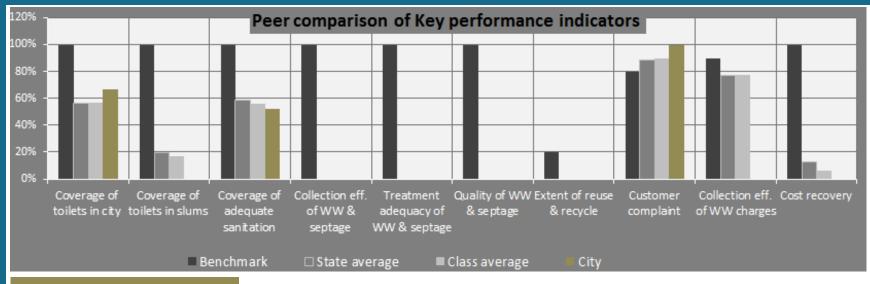

# City in Maharashtra

Performance Assessment Systems (PAS) project, CEPT University, Ahmedabad

Performance Assessment Systems (PAS) project, CEPT University, Ahmedabad

Access & Coverage

- Lower individual toilet coverage of city is lower than peer group & State
- Slum level individual toilet coverage is 0 %, the slum HHs are dependent on community toilets
- Absence of drainage network in newly developing area

Service level & Quality

- Absence of any kind of treatment facility for both waste water and septage
- Only 3 % of the septic tanks are cleaned annually

Efficiency in service operation

- No quality tests before disposal of waste water flowing through drains
- No quality tests before disposal of septage on dumping grounds

Financial Sustainability

 15% of No charges for sanitation services provided in the city. Only source is septic tank cleaning charges

The city is non – sewered, so majority of sewerage indicators are not generated

Waste treated and converted to manure

Waste dumped without any treatment

No revenue stream for SWM

Majority of expenses are towards salaries of permanent and temporary employees

Access & Coverage

- Fares better than peer average on individual water supply connections
- Slum level individual water supply connection is very low 3%

Service level & Quality

- Water is supplied to the residents at the rate of 123 lpcd
- Daily 1.5 hours water supply

Efficiency in service operation

- No practice of metering water supply connections
- Shows 100 % redressal of complaint lodged by residents of the city

Financial Sustainability

 Cost recovery and collection efficiency of charges is almost at par with state and class average

Network is available but not all households have a connection

Very few individual connections in slum settlements