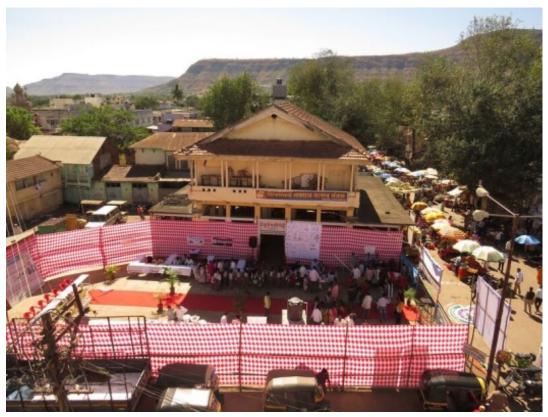

## **City level launch:**

## Announcements in the Rickshaws to create a buzz at city level ...

carried out across the city to make people know about the Own toilet scheme

## Banners and Posters displayed at all Strategic Locations in the City...

Market Places

**Municipal Council Area** 

**Community Toilets** 

## 30 Banners and more than 150 posters

on benefits of sanitation placed at CTs, near temple, residential areas, at crossing, market places, OD spots, etc.

Community Toilets -----