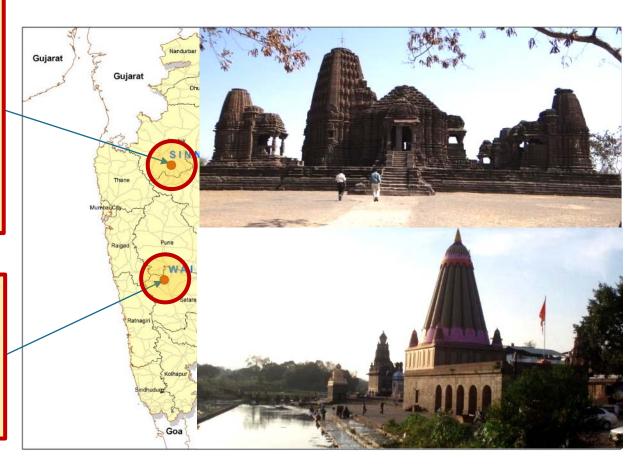

#### Sinnar

Located in the Nashik district, with a population of ~65,000 that has more than doubled in size since 2001 mainly due to expansion of city boundaries and an industrial and manufacturing boom in nearby Nashik.

#### Wai

Located in the Satara district, 90 km away from Pune, with a population of ~36,000. Wai has grown slowly at 1% per year since 2001.

## **City Profiles**

| Wai    | Sinnar |
|--------|--------|
|        |        |
| Satara | Nashik |

| District               | Satara                                  | Nashik                                 |  |
|------------------------|-----------------------------------------|----------------------------------------|--|
| Geographic<br>Location | Latitude 17°56'N and Longitude 73°53' E | Latitude 19°51'N and Longitude 74°00'E |  |
| Civic status           | Nagar Parishad 'C' class                | Nagar Parishad 'C' class               |  |
| Total Area             | 3.64 sq km                              | <b>51.4</b> sqkm                       |  |
| Population             | 36025                                   | 65299                                  |  |
| Households             | 7580                                    | 13112                                  |  |
| Slum HHs               | 456 (6%)                                | 837 (7%)                               |  |
| No of Wards            | 19 wards managed through 5 Prabhags     | 19 wards managed through 5 Prabhags    |  |