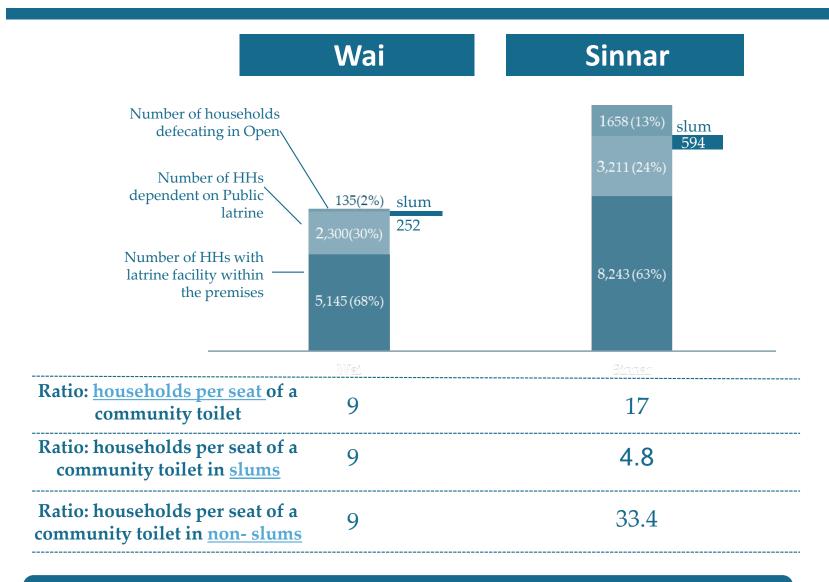

## **Existing Sanitation Scenario**

Non – slum HHs are also dependent on the community toilets in both the cities

## **City Profiles**

| Wai    | Sinnar |
|--------|--------|
|        |        |
| Satara | Nashik |

| District               | Satara                                  | Nashik                                 |  |
|------------------------|-----------------------------------------|----------------------------------------|--|
| Geographic<br>Location | Latitude 17°56'N and Longitude 73°53' E | Latitude 19°51'N and Longitude 74°00'E |  |
| Civic status           | Nagar Parishad 'C' class                | Nagar Parishad 'C' class               |  |
| Total Area             | 3.64 sq km                              | <b>51.4</b> sqkm                       |  |
| Population             | 36025                                   | 65299                                  |  |
| Households             | 7580                                    | 13112                                  |  |
| Slum HHs               | 456 (6%)                                | 837 (7%)                               |  |
| No of Wards            | 19 wards managed through 5 Prabhags     | 19 wards managed through 5 Prabhags    |  |