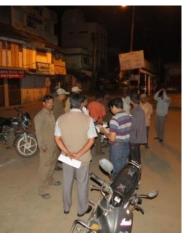

## **Good Morning Squad: to monitor OD spots**

To discourage the HH practicing OD and encourage behavioral change, WMC declared a fine of Rs. 500 per person.

# Visits conducted

across the city at
early mornings and
late nights to
identify people
resorting to OD and
imposing Fine. This
led to reduction in
number of people
resorting to OD