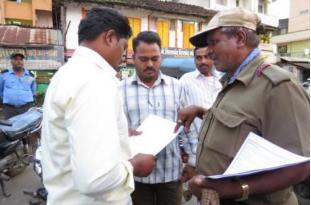

## **Good Morning Squad: to monitor OD spots**

To discourage the HH practicing OD and encourage behavioral change, WMC declared a fine of Rs. 500 per person.

# Visits conducted

across the city at
early mornings and
late nights to
identify people
resorting to OD and
imposing Fine. This
led to reduction in
number of people
resorting to OD