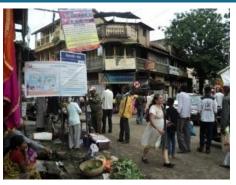

Banners were displayed at various locations in the city to make people aware of the Own toilet scheme

## Banners and Posters displayed at all Strategic Locations in the City...

Market Places

**Municipal Council Area** 

**Community Toilets** 

## 30 Banners and more than 150 posters

on benefits of sanitation placed at CTs, near temple, residential areas, at crossing, market places, OD spots, etc.

Community Toilets -----