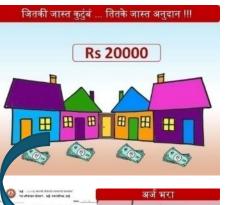

#### 🍁 योजनेचा लाभ घ्या आणि मिळवा रु. ५,००० ते २०,००० पर्यंत अनुदान\* 🍁

तिन्नर नगरपालिकेच्या हुद्दीतील इच्छुक कुटुंबांनी या योजनेचा लाम घेण्यासाठी आपने अर्ज नगरपालिका कार्यालयाकडे त्वरित जमा करावेत. सदरह अर्ज हे नगरपानिकेच्या बांधकाम विभागामध्ये उपलब्ध केने जातील.