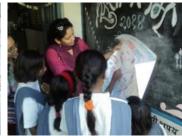

## **Capacity Building of ULB staff...**

Awareness and capacity building at ULB level was essential for effective implementation of scheme, which was done through series of meetings and presentations

#### **Capacity Building of ULB staff to undertake FSM...**

Awareness and capacity building at ULB level was essential for effective implementation of scheme, which was done through series of meetings and presentations