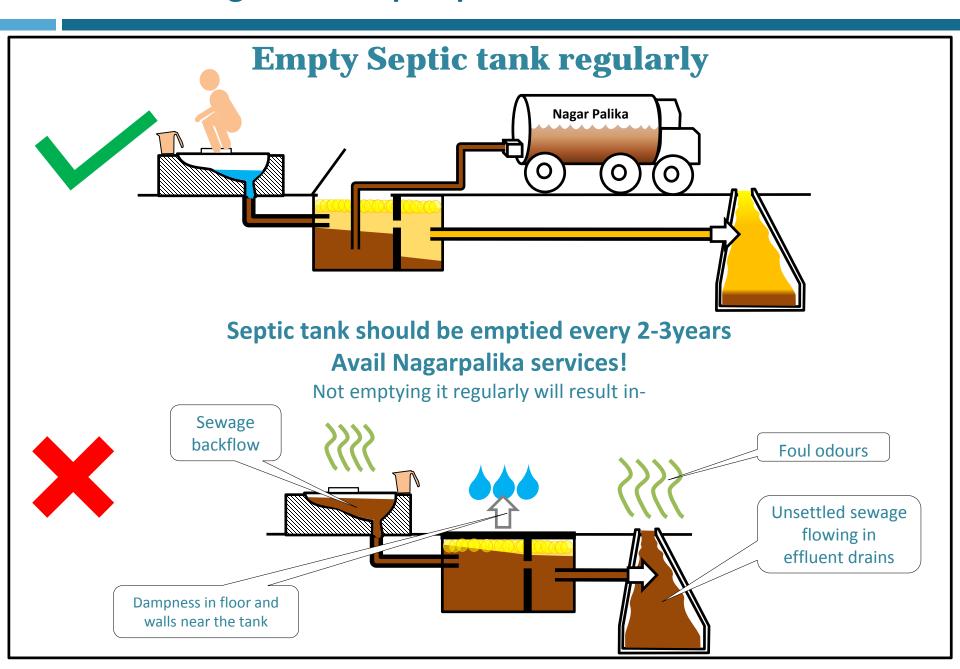

#### **Cleaning your Septic Tank**

- Clean your septic tanks regularly once in 3 years
- Do not wait for it to overflow. This will adversely affect your health and your environment