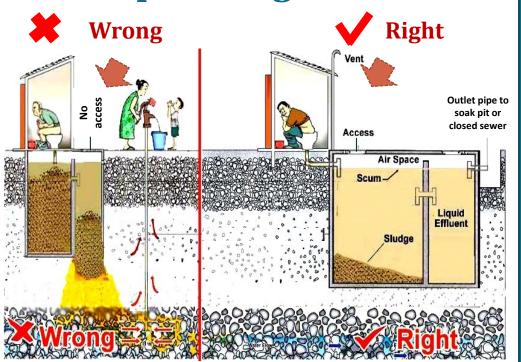

#### **Awareness generation pamphlets for RESIDENTS**

**Proper Design and Cleaning of your Septic Tank!** 

- Septic tank base should always be water tight and it should have proper vent pipes
- Proper access manhole should be provided for easy emptying

#### **Cleaning your Septic Tank**

- Clean your septic tanks regularly once in 3 years
- Do not wait for it to overflow. This will adversely affect your health and your environment