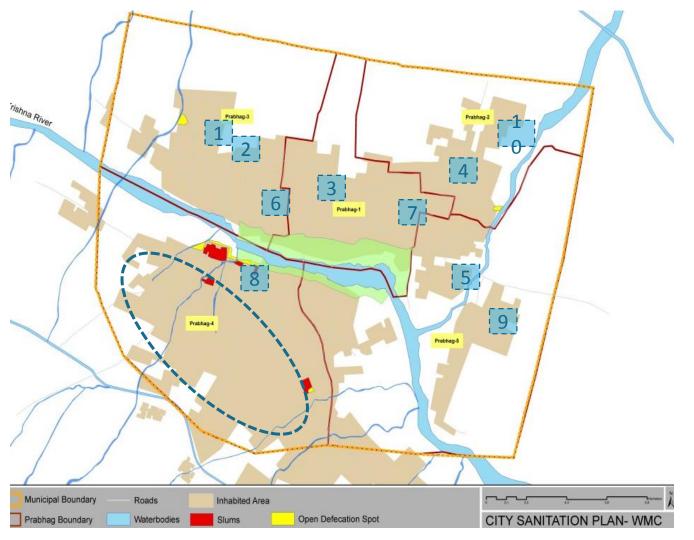

## MONITORING OPEN DEFECATION

## **Good Morning Squad: to monitor OD spots**

To discourage the HH practicing OD and encourage behavioral change, WMC declared a fine of Rs. 500 per person.

# Visits conducted

across the city at
early mornings and
late nights to
identify people
resorting to OD and
imposing Fine. This
led to reduction in
number of people
resorting to OD