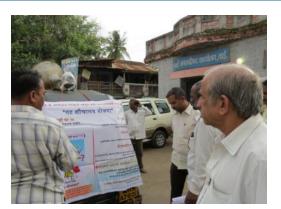

## **Capacity Building of ULB staff...**

Awareness and capacity building at ULB level was essential for effective implementation of scheme, which was done through series of meetings and presentations

#### **Capacity Building of ULB staff to undertake FSM...**

Awareness and capacity building at ULB level was essential for effective implementation of scheme, which was done through series of meetings and presentations