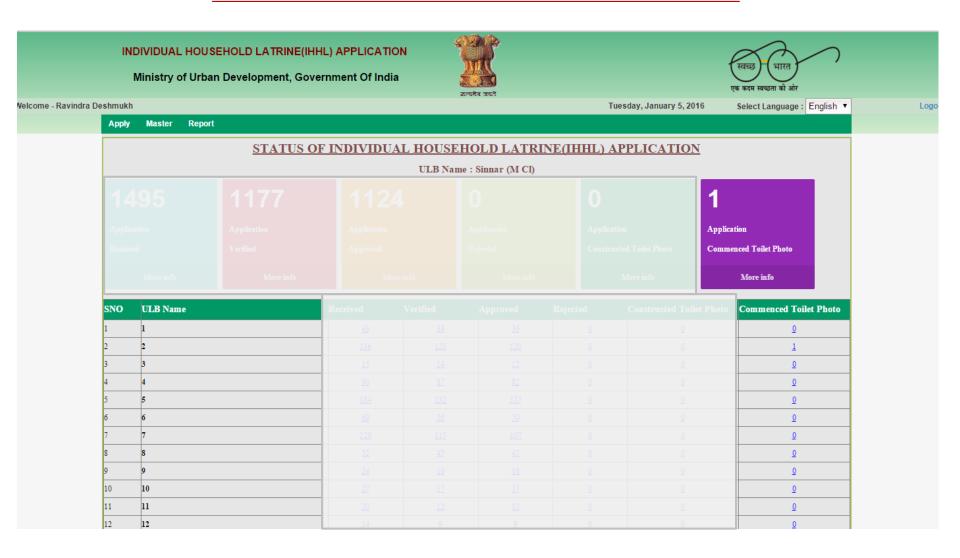

#### APPLICATIONS RECIEVED

The applications received are captured ward wise, which helps the city to assess which wards/ areas are falling behind in applications, which are doing better

Based on such ward-wise available data we can analyze which wards/ areas in the city are falling behind in applications, which are doing better and which areas should be targeted for getting more applications