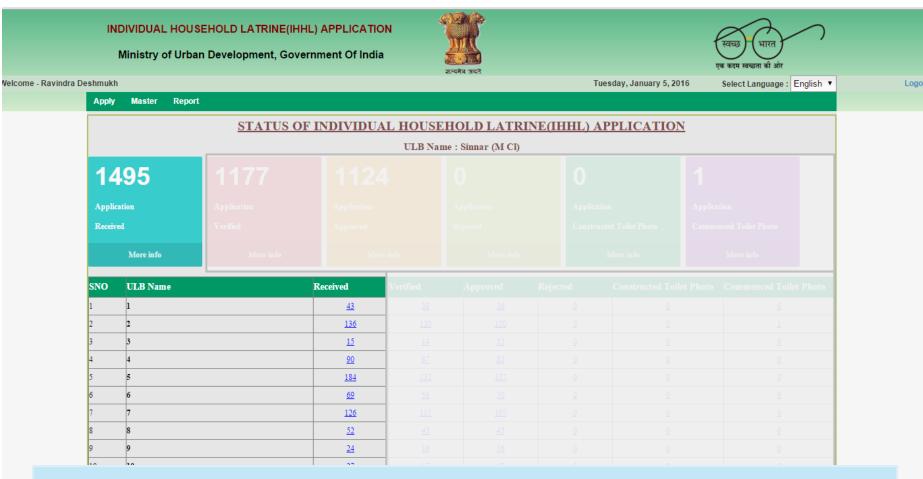

#### APPLICATIONS RECIEVED

The applications received are captured ward wise, which helps the city to assess which wards/ areas are falling behind in applications, which are doing better

Based on such ward-wise available data we can analyze which wards/ areas in the city are falling behind in applications, which are doing better and which areas should be targeted for getting more applications