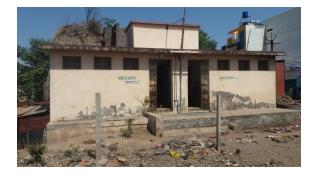

#### Monitoring of existing infrastructure in community / public toilets

Cities have undertaken an assessment to
 monitor existing infrastructure available in
 community / public toilets of the city

- Total toilet seats M/F (Functional / Non-functional)
- Toilet pans (Clogged / functional)
- Doors, lights, water taps, washbasins etc availability
- Water storage facility (Outside the block / Overhead tank)
- Toilets properly cleaned or not
- Cleanliness around the toilet block

# Monitoring activities undertaken by private sector for O & M of community / public toilets . . .

- Wai city, that has involved private sector strictly monitors the functionality of community / public toilets
- The ULB also monitors the repair and maintenance of the community as well as public toilets that has been undertaken by private sector
- This monitoring has led to well functioning community / public toilets in the city