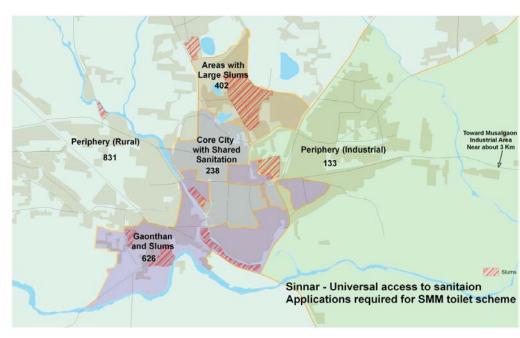

### Stage 1: Receipt and review of applications (3/4)

|                                                   | Applications received as a % of households without individual toilets | Additional<br>applications<br>needed for<br>universal<br>coverage (%) | Reasons for<br>performance and<br>nature of efforts<br>needed                                      |  |  |  |  |  |
|---------------------------------------------------|-----------------------------------------------------------------------|-----------------------------------------------------------------------|----------------------------------------------------------------------------------------------------|--|--|--|--|--|
| Areas requiring attention for demand mobilization |                                                                       |                                                                       |                                                                                                    |  |  |  |  |  |
| Gaothan and<br>central slum<br>areas              | 33.0                                                                  | 626<br>(27.9)                                                         | Affordability, space concerns and lack of confidence in schemes                                    |  |  |  |  |  |
| Large slums<br>areas on the<br>outskirts          | 37.5                                                                  | 402<br>(17.9)                                                         | Affordability and space concerns                                                                   |  |  |  |  |  |
| Periphery<br>areas (rural)                        | 29.9                                                                  | 831<br>(37.1)                                                         | Lack of awareness<br>about need for<br>toilets and<br>affordability                                |  |  |  |  |  |
| Areas with reaso                                  | nable/ good perf                                                      | ormance                                                               |                                                                                                    |  |  |  |  |  |
| Core city with<br>shared<br>sanitation            | 32.4                                                                  | 119<br>(11.1)                                                         | Core city areas<br>where shared<br>sanitation is<br>practiced among<br>relatives and<br>neighbours |  |  |  |  |  |
| Periphery<br>(industrial<br>areas)                | 78.0                                                                  | 133<br>(5.9)                                                          | Greater awareness<br>due to settlements<br>of sanitary workers<br>and industrial<br>workers        |  |  |  |  |  |
| Total                                             | 40.0                                                                  | 2230<br>(100%)                                                        |                                                                                                    |  |  |  |  |  |

Based on such ward-wise available data we can analyze which wards/ areas in the city are falling behind in applications, which are doing better and which areas should be targeted for getting more applications