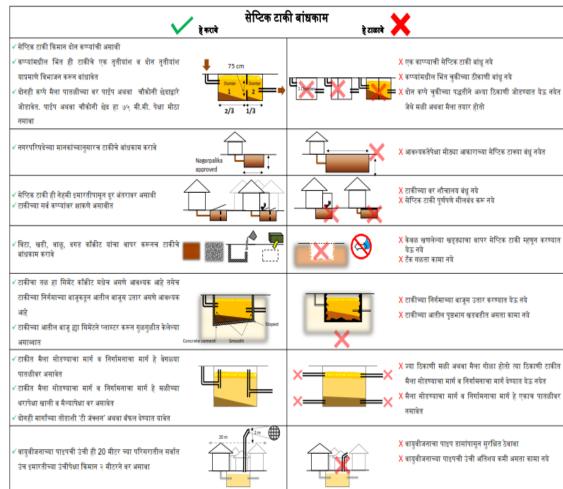

Those applications that have received approval, receive work order (permission) for construction and receive 1st installment of subsidy

MONITOR CONSTRUCTION

Monitoring of construction takes place at two stages, the 1st stage is on construction of septic tanks and 2nd stage is after completion of toilet construction