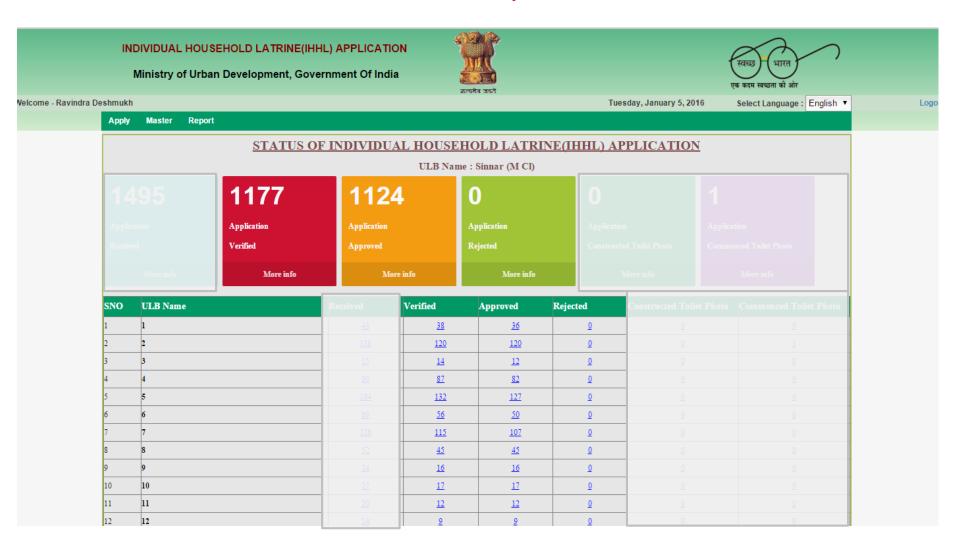

#### APPLICATIONS RECIEVED

The applications received are captured ward wise, which helps the city to assess which wards/ areas are falling behind in applications, which are doing better

Based on such ward-wise available data we can analyze which wards/ areas in the city are falling behind in applications, which are doing better and which areas should be targeted for getting more applications