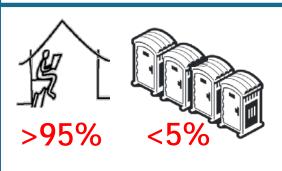

#### Prioritize "Own Toilets" and safe management of faecal waste

|               | Elimination of OD practices                                                                                                                       | Access to toilets                                                                                                                                                                                                                                 | Conveyance and treatment of faecal waste                                                                                                                                                                                                |
|---------------|---------------------------------------------------------------------------------------------------------------------------------------------------|---------------------------------------------------------------------------------------------------------------------------------------------------------------------------------------------------------------------------------------------------|-----------------------------------------------------------------------------------------------------------------------------------------------------------------------------------------------------------------------------------------|
| ODF<br>City   | <ul> <li>Not a single person found defecating in the open</li> <li>No traces of faeces are visible in the city at any time of the day.</li> </ul> | <ul> <li>All the properties in the city<br/>have access to either own toilet<br/>or functional community/ public<br/>toilet</li> <li>Floating population in the city<br/>has an access to sufficient and<br/>functional public toilets</li> </ul> | All toilets are connected to a disposal system                                                                                                                                                                                          |
| ODF+<br>City  | <ul> <li>Not a single person found defecating in the open</li> <li>No traces of faeces are visible in the city at any time of the day.</li> </ul> | <ul> <li>At least 80% of residential properties in the city have access to own toilets</li> <li>Remaining properties and floating population in the city have access to functional community/ public toilets</li> </ul>                           | <ul> <li>All toilets are connected to a disposal system</li> <li>Regular and safe collection, conveyance and treatment of all the feacal matter</li> </ul>                                                                              |
| ODF++<br>City | <ul> <li>Not a single person found defecating in the open</li> <li>No traces of faeces are visible in the city at any time of the day.</li> </ul> | <ul> <li>At least 95% of residential properties in the city have access to own toilets</li> <li>Remaining properties and floating population in the city have access to functional community/public toilets</li> </ul>                            | <ul> <li>All toilets are connected to<br/>safe disposal system</li> <li>Regular safe collection,<br/>conveyance and treatment<br/>of all feacal matter and<br/>waste water including septic<br/>tank effluent and grey water</li> </ul> |