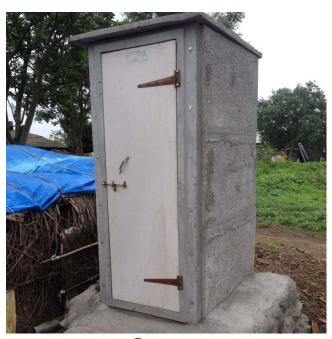

FINAL APPROVAL AND SUBSIDY

After completion of construction, **geo-tagged photo** of the **toilet** is **uploaded** on SBM portal and the **beneficiaries receive final installment** of **subsidy** 