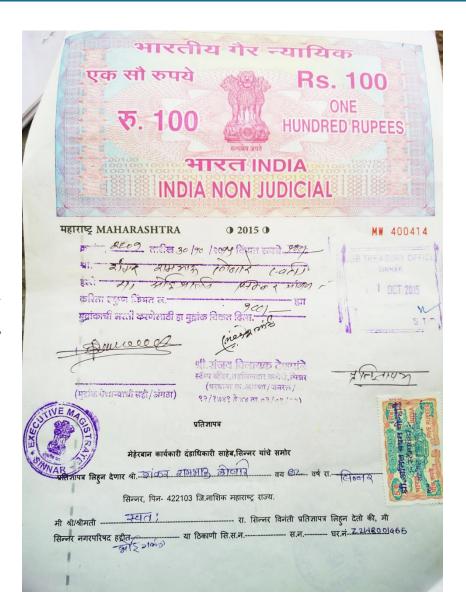

### Stage 1: Receipt and review of applications (1/4)

- □ The **Key details** that the application form captures are:
  - Name, address and contact no of the applicant
  - Aadhar card no
  - Toilet availability
  - What form of toilet facility do they use (Shared/Community/Open)
  - Bank account details
- Hard copy of filled application forms are submitted along with the following documents to the ULB
  - Passbook Xerox , Photo
  - Property tax
  - Aadhar Card
  - Ration Card
- The filled application forms are reviewed by ULB staff for any missing information or documents.
- Once it has been reviewed, the documents are uploaded on SBM website
- Applicant receives an SMS after the form is uploaded on SBM portal