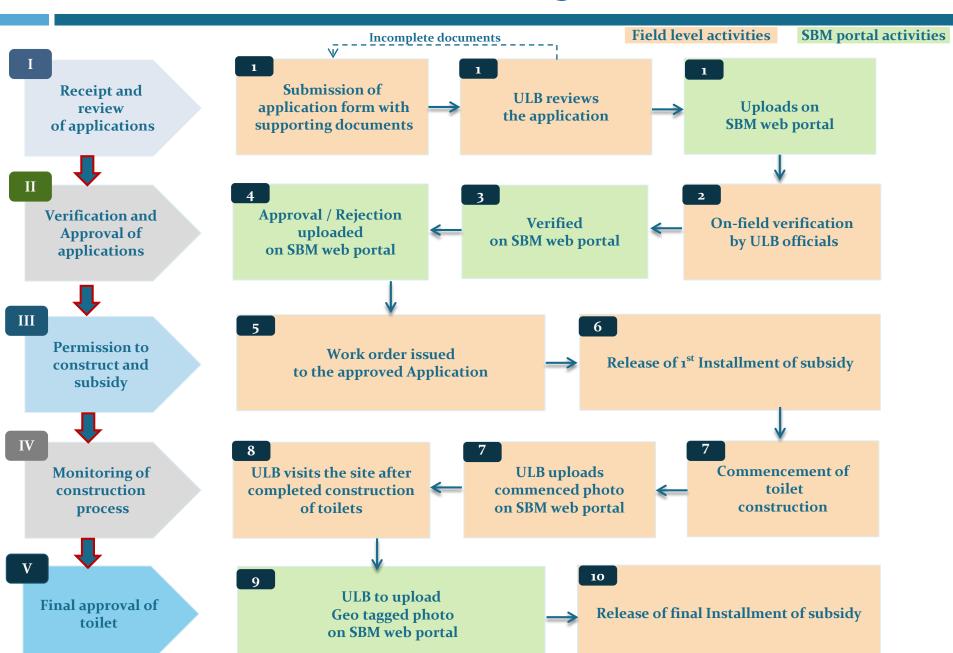

### Structure of the presentation . . .

- Concept of ODF in Swachh Maharashtra Mission
- City level activities to make cities ODF
  - Community/Public toilet monitoring
  - OD spot monitoring
  - Monitoring of toilet construction
    - Receipt and review of application
    - Verification and approval of application
    - Permission to construct and subsidy
    - Monitoring of construction process
    - Final approval of toilet
  - SHG toilet plans

#### SBM Toilet construction process at ULB level . . .

APPLY AND UPLOAD

HHs apply at the ULB office under the scheme, ULB checks the submitted forms and other supporting documents and uploads the application on the SBM portal

VERIFICATION AND APPROVAL On ground verification of the application is undertaken by ULB officials, and based on this either the application is approved or rejected on SBM Portal

PERMISSION AND SUBSIDY

Those applications that have received approval, receive work order (permission) for construction and receive 1st installment of subsidy

MONITOR CONSTRUCTION

Monitoring of construction takes place at two stages, the 1st stage is on construction of septic tanks and 2nd stage is after completion of toilet construction

FINAL APPROVAL AND SUBSIDY

After completion of construction, **geo-tagged photo** of the **toilet** is **uploaded** on SBM portal and the **beneficiaries receive final installment** of **subsidy** 

### SBM Monitoring and Learning at ULB level

|    | STAGES                                    |    | STEPS                                              | FIELD<br>LEVEL | SBM<br>PORTAL | Lessons                                                                                                  |
|----|-------------------------------------------|----|----------------------------------------------------|----------------|---------------|----------------------------------------------------------------------------------------------------------|
| I  | Receipt and review of applications        | 1  | Applications received and reviewed                 |                |               | Which wards/ areas are falling behind in applications, which are doing better                            |
| 11 | Verification and                          | 2  | Field verification of applications - accept/reject |                |               | Reasons for rejection; follow up with those lacking documents, space                                     |
|    | Approval of applications                  | 3  | Verified on SBM Portal                             |                |               |                                                                                                          |
|    | arr access                                | 4  | Approved on SBM portal                             |                |               |                                                                                                          |
|    | Permission<br>to construct<br>and subsidy | 5  | Issuance of work order                             |                |               |                                                                                                          |
| II |                                           | 6  | release of subsidy 1st instalment                  |                |               |                                                                                                          |
| IV | Monitoring<br>of<br>construction          | 7  | Monitor construction                               |                |               | Knowledge of toilet /septic tank construction, costs; access to credit; need for training of contractors |
|    | process                                   | 8  | Construction completed and verified                |                |               | Time taken to complete Use of sanitation credit                                                          |
| v  | Final approval of                         | 9  | Upload on portal with tagged photo                 |                |               |                                                                                                          |
| V  | toilet                                    | 10 | Release second subsidy instalment                  |                |               |                                                                                                          |