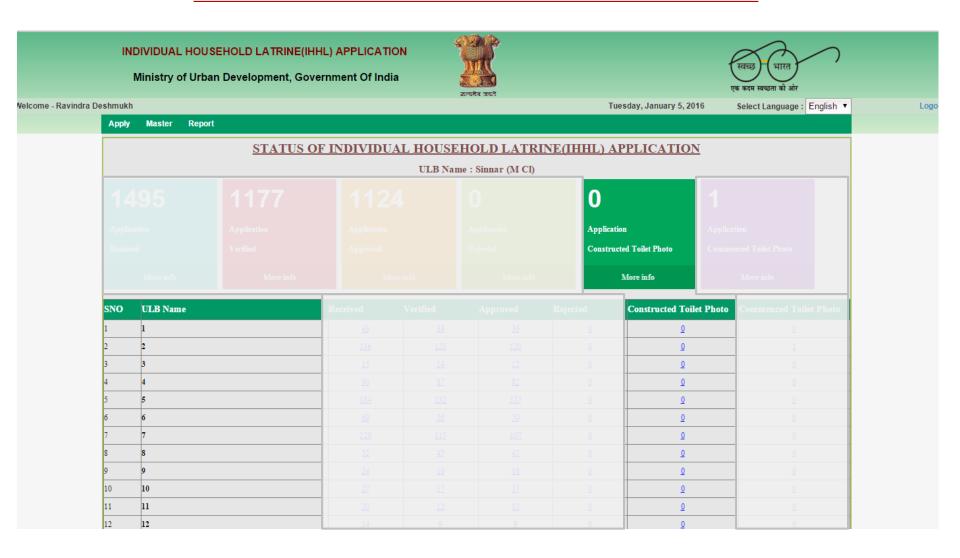

#### APPLICATIONS RECIEVED

The applications received are captured ward wise, which helps the city to assess which wards/ areas are falling behind in applications, which are doing better

Based on such ward-wise available data we can analyze which wards/ areas in the city are falling behind in applications, which are doing better and which areas should be targeted for getting more applications