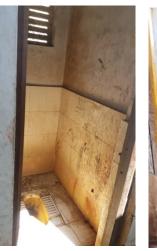

#### Monitoring of existing infrastructure in community / public toilets

Cities have undertaken an assessment to
 monitor existing infrastructure available in
 community / public toilets of the city

- Total toilet seats M/F (Functional / Non-functional)
- Toilet pans (Clogged / functional)
- Doors, lights, water taps, washbasins etc availability
- Water storage facility (Outside the block / Overhead tank)
- Toilets properly cleaned or not
- Cleanliness around the toilet block

# Monitoring activities undertaken by private sector for O & M of community / public toilets . . .

- Wai city, that has involved private sector strictly monitors the functionality of community / public toilets
- The ULB also monitors the repair and maintenance of the community as well as public toilets that has been undertaken by private sector
- This monitoring has led to well functioning community / public toilets in the city