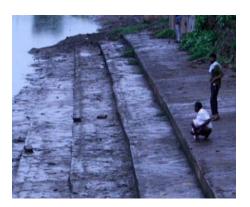

#### **Monitoring OD SPOTs**

- ULB has formed a team of in-house 40 safai workers called "Good Morning Pathak" who monitor the OD spots on daily basis.
- This group is monitored by CO and other ULB officials
- ULBs has put up bill boards which mention "strict penal action would be taken against those who resort to OD"

#### **Monitoring OD SPOTs**

- OD spots are monitored daily during early morning (~5am. to 8am.) and at the night (~7pm. to 10 pm.)
- A fine/penalty of INR 500 is levied on the person found defecating in open
- Health hazards linked to open defecation are explained to people and they are warned to stop such practices

This process has helped the ULB to stop

Open Defecation in the city