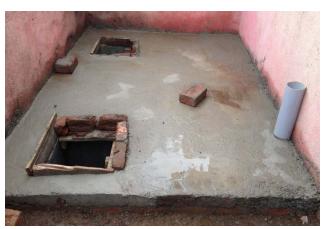

Those applications that have received approval, receive work order (permission) for construction and receive 1st installment of subsidy

MONITOR CONSTRUCTION

Monitoring of construction takes place at two stages, the 1st stage is on construction of septic tanks and 2nd stage is after completion of toilet construction