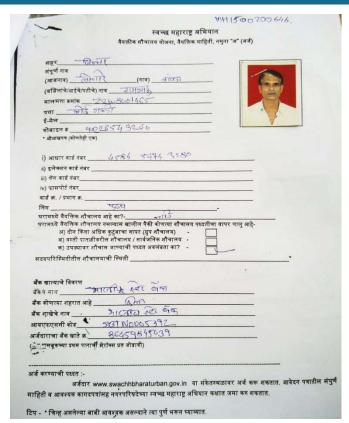

### Stage 1: Receipt and review of applications (1/4)

- □ The **Key details** that the application form captures are:
  - Name, address and contact no of the applicant
  - Aadhar card no
  - Toilet availability
  - What form of toilet facility do they use (Shared/Community/Open)
  - Bank account details
- Hard copy of filled application forms are submitted along with the following documents to the ULB
  - Passbook Xerox , Photo
  - Property tax
  - Aadhar Card
  - Ration Card
- The filled application forms are reviewed by ULB staff for any missing information or documents.
- Once it has been reviewed, the documents are uploaded on SBM website
- Applicant receives an SMS after the form is uploaded on SBM portal