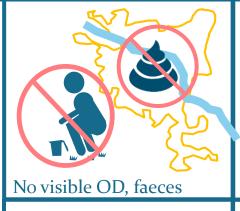

#### Implementation of ODF + and ODF ++ concept . . .

**ODF** 

100%

100% access to own/community/ public toilet

All toilets connected to disposal system

ODF+

No visible OD, faeces

At least 80% access to own toilet; rest CT/PT