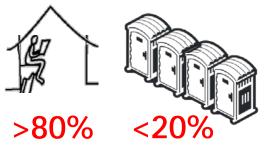

#### Prioritize "Own Toilets" and safe management of faecal waste

|               | Elimination of OD practices                                                                                                                       | Access to toilets                                                                                                                                                                                                                                 | Conveyance and treatment of faecal waste                                                                                                                                                                                                |
|---------------|---------------------------------------------------------------------------------------------------------------------------------------------------|---------------------------------------------------------------------------------------------------------------------------------------------------------------------------------------------------------------------------------------------------|-----------------------------------------------------------------------------------------------------------------------------------------------------------------------------------------------------------------------------------------|
| ODF<br>City   | <ul> <li>Not a single person found defecating in the open</li> <li>No traces of faeces are visible in the city at any time of the day.</li> </ul> | <ul> <li>All the properties in the city<br/>have access to either own toilet<br/>or functional community/ public<br/>toilet</li> <li>Floating population in the city<br/>has an access to sufficient and<br/>functional public toilets</li> </ul> | All toilets are connected to a disposal system                                                                                                                                                                                          |
| ODF+<br>City  | <ul> <li>Not a single person found defecating in the open</li> <li>No traces of faeces are visible in the city at any time of the day.</li> </ul> | <ul> <li>At least 80% of residential properties in the city have access to own toilets</li> <li>Remaining properties and floating population in the city have access to functional community/ public toilets</li> </ul>                           | <ul> <li>All toilets are connected to a disposal system</li> <li>Regular and safe collection, conveyance and treatment of all the feacal matter</li> </ul>                                                                              |
| ODF++<br>City | <ul> <li>Not a single person found defecating in the open</li> <li>No traces of faeces are visible in the city at any time of the day.</li> </ul> | <ul> <li>At least 95% of residential properties in the city have access to own toilets</li> <li>Remaining properties and floating population in the city have access to functional community/public toilets</li> </ul>                            | <ul> <li>All toilets are connected to<br/>safe disposal system</li> <li>Regular safe collection,<br/>conveyance and treatment<br/>of all feacal matter and<br/>waste water including septic<br/>tank effluent and grey water</li> </ul> |