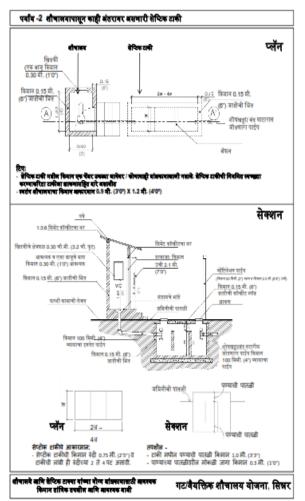

Those applications that have received approval, receive work order (permission) for construction and receive 1st installment of subsidy

MONITOR CONSTRUCTION

Monitoring of construction takes place at two stages, the 1st stage is on construction of septic tanks and 2nd stage is after completion of toilet construction