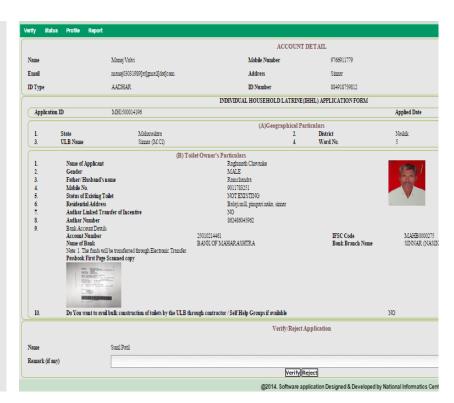

### Stage 1: Receipt and review of applications (1/4)

- □ The **Key details** that the application form captures are:
  - Name, address and contact no of the applicant
  - Aadhar card no
  - Toilet availability
  - What form of toilet facility do they use (Shared/Community/Open)
  - Bank account details
- Hard copy of filled application forms are submitted along with the following documents to the ULB
  - Passbook Xerox , Photo
  - Property tax
  - Aadhar Card
  - Ration Card
- The filled application forms are reviewed by ULB staff for any missing information or documents.
- Once it has been reviewed, the documents are uploaded on SBM website
- Applicant receives an SMS after the form is uploaded on SBM portal

|                  |                                                                                                                                                                                                                                                                                                       |                                    | ACCOL                                                                                                                                                                                                                                                                                                                                                                                                                                                                                                                                                                                                                                                                                                                                                                                                                                                                                                                                                                                                                                                                                                                                                                                                                                                                                                                                                                                                                                                                                                                                                                                                                                                                                                                                                                                                                                                                                                                                                                                                                                                                                                                         | INT     | SETAIL.                         |                                   |          |
|------------------|-------------------------------------------------------------------------------------------------------------------------------------------------------------------------------------------------------------------------------------------------------------------------------------------------------|------------------------------------|-------------------------------------------------------------------------------------------------------------------------------------------------------------------------------------------------------------------------------------------------------------------------------------------------------------------------------------------------------------------------------------------------------------------------------------------------------------------------------------------------------------------------------------------------------------------------------------------------------------------------------------------------------------------------------------------------------------------------------------------------------------------------------------------------------------------------------------------------------------------------------------------------------------------------------------------------------------------------------------------------------------------------------------------------------------------------------------------------------------------------------------------------------------------------------------------------------------------------------------------------------------------------------------------------------------------------------------------------------------------------------------------------------------------------------------------------------------------------------------------------------------------------------------------------------------------------------------------------------------------------------------------------------------------------------------------------------------------------------------------------------------------------------------------------------------------------------------------------------------------------------------------------------------------------------------------------------------------------------------------------------------------------------------------------------------------------------------------------------------------------------|---------|---------------------------------|-----------------------------------|----------|
| Same             | 30                                                                                                                                                                                                                                                                                                    | nase Visits                        | Mobile Number                                                                                                                                                                                                                                                                                                                                                                                                                                                                                                                                                                                                                                                                                                                                                                                                                                                                                                                                                                                                                                                                                                                                                                                                                                                                                                                                                                                                                                                                                                                                                                                                                                                                                                                                                                                                                                                                                                                                                                                                                                                                                                                 |         | FRMFLITTP                       |                                   |          |
| Emil             |                                                                                                                                                                                                                                                                                                       | mejikili (Mijeljenski kelom        | Address                                                                                                                                                                                                                                                                                                                                                                                                                                                                                                                                                                                                                                                                                                                                                                                                                                                                                                                                                                                                                                                                                                                                                                                                                                                                                                                                                                                                                                                                                                                                                                                                                                                                                                                                                                                                                                                                                                                                                                                                                                                                                                                       |         | Saw                             |                                   |          |
| D Type           | AA                                                                                                                                                                                                                                                                                                    | CKIA.                              | ID Number                                                                                                                                                                                                                                                                                                                                                                                                                                                                                                                                                                                                                                                                                                                                                                                                                                                                                                                                                                                                                                                                                                                                                                                                                                                                                                                                                                                                                                                                                                                                                                                                                                                                                                                                                                                                                                                                                                                                                                                                                                                                                                                     |         | 85408799813                     |                                   |          |
|                  |                                                                                                                                                                                                                                                                                                       |                                    | INDIVIDUAL HOUSEHOLD LATE                                                                                                                                                                                                                                                                                                                                                                                                                                                                                                                                                                                                                                                                                                                                                                                                                                                                                                                                                                                                                                                                                                                                                                                                                                                                                                                                                                                                                                                                                                                                                                                                                                                                                                                                                                                                                                                                                                                                                                                                                                                                                                     | INDI    | BIL) APPLICATION FORM           |                                   |          |
| Applicatio       | ID 30                                                                                                                                                                                                                                                                                                 | 90,500004096                       |                                                                                                                                                                                                                                                                                                                                                                                                                                                                                                                                                                                                                                                                                                                                                                                                                                                                                                                                                                                                                                                                                                                                                                                                                                                                                                                                                                                                                                                                                                                                                                                                                                                                                                                                                                                                                                                                                                                                                                                                                                                                                                                               |         |                                 | Applied Date                      |          |
| 1. 2             | State<br>ULB Name                                                                                                                                                                                                                                                                                     | Motorwers<br>Since (M Cl)          | (A)Geographic                                                                                                                                                                                                                                                                                                                                                                                                                                                                                                                                                                                                                                                                                                                                                                                                                                                                                                                                                                                                                                                                                                                                                                                                                                                                                                                                                                                                                                                                                                                                                                                                                                                                                                                                                                                                                                                                                                                                                                                                                                                                                                                 | al Par  | ficulary<br>Detrict<br>Word No. | Sheek<br>5                        |          |
|                  |                                                                                                                                                                                                                                                                                                       | (R)                                | Toilet Owner's Particulars                                                                                                                                                                                                                                                                                                                                                                                                                                                                                                                                                                                                                                                                                                                                                                                                                                                                                                                                                                                                                                                                                                                                                                                                                                                                                                                                                                                                                                                                                                                                                                                                                                                                                                                                                                                                                                                                                                                                                                                                                                                                                                    |         |                                 |                                   |          |
| 12 3 4 6 6 7 8 8 | Name of Applicant<br>Creater<br>Father Hardword's name<br>Mobile No.<br>Season of Entering Toller<br>Breidential Address<br>Andrian Charles<br>Andrian Cambridge<br>Breid, Account Dorols<br>Account Number<br>Name of Hank<br>Name of Hank<br>Mon 1 The State will be to<br>Problemb Part Page Scane | nadered from Decrease Transfe      | Popularia Cormilla JACE  JACE  SELEN  SELEN |         | IFSC Code<br>Bank Breach Name   | S.CAMBOORD'S<br>SCHOOL (SALID)    |          |
| 10.              | Do You must to small bulk:                                                                                                                                                                                                                                                                            | countraction of tollets by the ULI | through contractor Self Help Groups if smaleble                                                                                                                                                                                                                                                                                                                                                                                                                                                                                                                                                                                                                                                                                                                                                                                                                                                                                                                                                                                                                                                                                                                                                                                                                                                                                                                                                                                                                                                                                                                                                                                                                                                                                                                                                                                                                                                                                                                                                                                                                                                                               |         |                                 | 340                               |          |
|                  |                                                                                                                                                                                                                                                                                                       |                                    | Verify Ra                                                                                                                                                                                                                                                                                                                                                                                                                                                                                                                                                                                                                                                                                                                                                                                                                                                                                                                                                                                                                                                                                                                                                                                                                                                                                                                                                                                                                                                                                                                                                                                                                                                                                                                                                                                                                                                                                                                                                                                                                                                                                                                     | ejest A | pplication                      |                                   |          |
| Name             | for                                                                                                                                                                                                                                                                                                   | d Ped                              |                                                                                                                                                                                                                                                                                                                                                                                                                                                                                                                                                                                                                                                                                                                                                                                                                                                                                                                                                                                                                                                                                                                                                                                                                                                                                                                                                                                                                                                                                                                                                                                                                                                                                                                                                                                                                                                                                                                                                                                                                                                                                                                               |         |                                 |                                   |          |
| Remark (f re     | 19                                                                                                                                                                                                                                                                                                    | 2000                               |                                                                                                                                                                                                                                                                                                                                                                                                                                                                                                                                                                                                                                                                                                                                                                                                                                                                                                                                                                                                                                                                                                                                                                                                                                                                                                                                                                                                                                                                                                                                                                                                                                                                                                                                                                                                                                                                                                                                                                                                                                                                                                                               |         | V-0-1                           |                                   |          |
|                  |                                                                                                                                                                                                                                                                                                       |                                    | Ver                                                                                                                                                                                                                                                                                                                                                                                                                                                                                                                                                                                                                                                                                                                                                                                                                                                                                                                                                                                                                                                                                                                                                                                                                                                                                                                                                                                                                                                                                                                                                                                                                                                                                                                                                                                                                                                                                                                                                                                                                                                                                                                           | Hy Re   | ject                            |                                   |          |
|                  |                                                                                                                                                                                                                                                                                                       |                                    | @2014 Softwa                                                                                                                                                                                                                                                                                                                                                                                                                                                                                                                                                                                                                                                                                                                                                                                                                                                                                                                                                                                                                                                                                                                                                                                                                                                                                                                                                                                                                                                                                                                                                                                                                                                                                                                                                                                                                                                                                                                                                                                                                                                                                                                  | Ve App  | Scation Designed & Developed by | National Informatics Centre, Govt | of India |