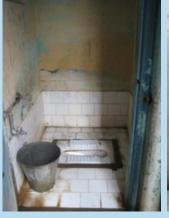

## Sanitation Facility-

\* Toilet for Staff (2 Nos.)

\*Urinal & toilet for girl's (One toilet and 5 Nos. urinals)

Toilet Facilities: The girl's and boy's toilets are maintained, and have proper lights and exhaust fans installed. There is one basin inside each toilet, which is not adequate. There are two taps for water supply in each toilet. There are no buckets, dustbins, or sufficient hand wash in student's toilets.

\*Urinal & toilet for boy's (One toilet and 5 Nos. urinals)

There is a separate toilet for staff including basin and other basic facilities such as hand wash buckets, water supply etc. The toilets are connected to the septic tanks, which outlets are let to the main drainage line. The toilets have proper doors and windows.