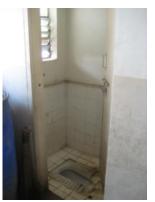

## Sanitation Facility-

\* Toilet for Staff (2 Nos.)

\*Urinal & toilet for girl's (One toilet and 5 Nos. urinals)

Toilet Facilities: The girl's and boy's toilets are maintained, and have proper lights and exhaust fans installed. There is one basin inside each toilet, which is not adequate. There are two taps for water supply in each toilet. There are no buckets, dustbins, or sufficient hand wash in student's toilets.

\*Urinal & toilet for boy's (One toilet and 5 Nos. urinals)

There is a separate toilet for staff including basin and other basic facilities such as hand wash buckets, water supply etc. The toilets are connected to the septic tanks, which outlets are let to the main drainage line. The toilets have proper doors and windows.