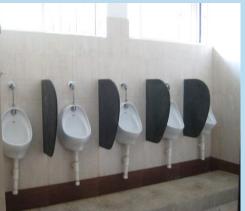

## **Existing Status of Toilets & Urinals in Public Schools**

| S N.  | Name of School              |                                                                        | Toilets                                                     |                     | Urinals       |             |               |  |  |
|-------|-----------------------------|------------------------------------------------------------------------|-------------------------------------------------------------|---------------------|---------------|-------------|---------------|--|--|
| 3 IV. | Name of School              | Girls                                                                  | Boys                                                        | Condition           | Girls         | Boys        | Condition     |  |  |
|       |                             | Public                                                                 | Schools                                                     |                     |               |             |               |  |  |
| 1     | Nagar Palika School No. 4   | Temporarily                                                            | y shifted to                                                | o NP school n       | o. 8, student | s share san | ne facilities |  |  |
| 2     | Nagar Palika School No. 9   | Tempor                                                                 | Temporarily shifted to Maruti Mandir, use community toilets |                     |               |             |               |  |  |
| 3     | Nagar Palika School No. 3   | Temporarily shifted to NP school no. 7, students share same facilities |                                                             |                     |               |             |               |  |  |
| 4     | Nagar Palika School No. 7#  | 1                                                                      | 1                                                           | Good                | 5             | 7           | Good          |  |  |
| 5     | Nagar Palika School No. 8#  | 2                                                                      | 2                                                           | Poor                | 2             | 2           | Poor          |  |  |
| 6     | Girl's High School, Wai     | 1                                                                      | NA                                                          | Poor                | 5             | NA          | Poor          |  |  |
| 7     | Nagar Palika School No. 1   | 0                                                                      | 1                                                           | Poor                | 0             | 3           | Poor          |  |  |
| 8     | Nagar Palika School No. 6   | 2                                                                      | 2                                                           | Poor-<br>unhygienic | 8             | 11          | Poor          |  |  |
| 9     | Nagar Palika School No. 10  | 2                                                                      | 2                                                           | Poor                | 12            | 12          | Poor          |  |  |
| 10    | Navin Marathi School        | 1                                                                      | 1                                                           | Good                | 5             | 5           | Good          |  |  |
| 11    | Maharshi Shinde Vidyamandir | 1                                                                      | 2                                                           | Poor                | 0             | 8           | Poor          |  |  |
| 12    | Nagar Palika School No. 5   | 1                                                                      | 1                                                           | Poor                | 10            | 11          | Poor          |  |  |
|       | Total                       | 11                                                                     | 12                                                          |                     | 47            | 59          |               |  |  |

- Nagar Palika School No. 1- Girl's toilet demolished due to bad odour problems
- Three schools in dilapidated condition classes are being conducted in other schools.
- No provision for CWSN toilets and proper ventilation
- Out of 12, toilets of only 2 schools are maintained in good condition.