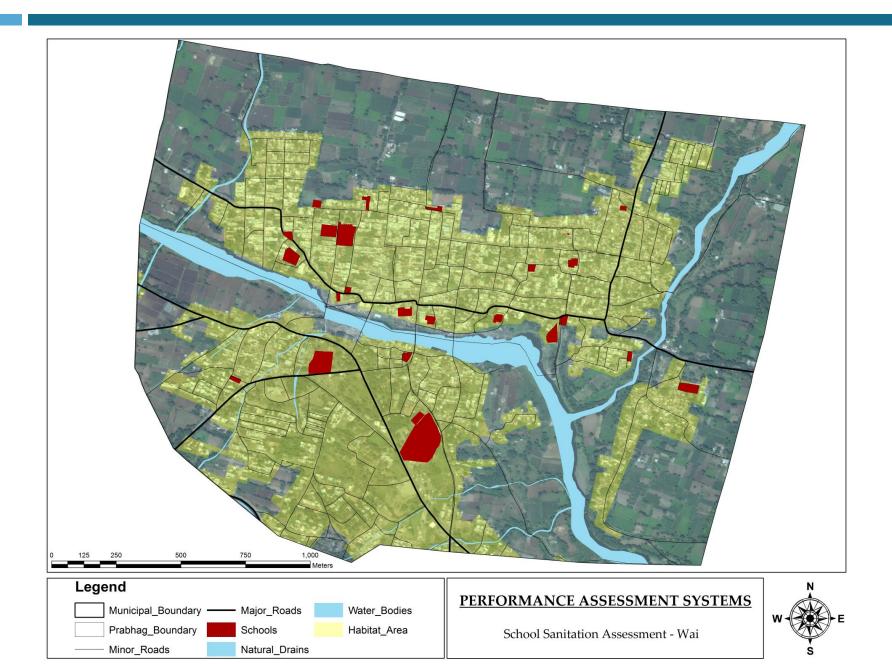

**Summary of Proposals**

INR 72 Lakhs for New Construction

INR 18 Lakhs for Refurbishment of Existing Toilets

New Construction

Refurbishment

**Estimated Annual O&M Contract** Value

INR 17 Lakhs **Public** (44 Toilets + 38 Urinals)

**Private** 

INR 6 Lakhs

INR 3.2 Lakhs

INR **55** Lakhs (103 Toilets + 192 Urinals)

INR 12 Lakhs INR 7.8 Lakhs

Exploring New models of Operations & Maintenance for School Sanitation

## **Assessment Parameters**

- Existing number of Toilets and Urinals
- Condition of Toilets and Urinals
- Cleaning Frequency
- Maintenance Responsibility
- Refurbishment required
  - Wash Taps
  - Screen Doors for Girl's Urinals
  - Ventilation
  - Self Cleaning Units in Urinals
  - Wash Basins
- Infrastructural gaps\* and costing







## Locations of Schools in Wai



## **Public & Private School Status**

| CM   | Name of Calcal                           | Classysoms      | Stud  | ents | 5        | Staff        |
|------|------------------------------------------|-----------------|-------|------|----------|--------------|
| S N. | Name of School                           | Classrooms      | Girls | Boys | Teaching | Non-Teaching |
|      |                                          | Public Schools  |       |      |          |              |
| 1    | Nagar Palika School No. 4                | 3               | 8     | 14   | 2        | 1            |
| 2    | Nagar Palika School No. 9                | 7               | 27    | 34   | NA       | NA           |
| 3    | Nagar Palika School No. 3                | 3               | 46    | 21   | 3