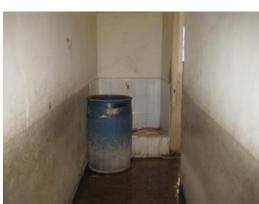

#### Other Facility-

\*Water container, exhaust fan & water connections in the toilets

#### **Observations:**

**Water Supply:** Nagar Palika water connection in taps is used for drinking purposes. The timings are daily 1 hour in the morning and 1 hour in the evening every alternate days. There are two tanks of 1000 liters each for storage of water. The school uses bore water for toilets. Incase of irregular water supply barrels for storing water are provided in the toilets. The existing water supply is sufficient for using as well as drinking purposes.