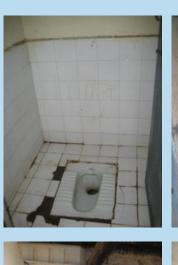

## Sanitation Facility-

\* Toilet for Staff (2 Nos.)

\*Urinal & toilet for girl's (One toilet and 5 Nos. urinals)

Toilet Facilities: The girl's and boy's toilets are maintained, and have proper lights and exhaust fans installed. There is one basin inside each toilet, which is not adequate. There are two taps for water supply in each toilet. There are no buckets, dustbins, or sufficient hand wash in student's toilets.

\*Urinal & toilet for boy's (One toilet and 5 Nos. urinals)

There is a separate toilet for staff including basin and other basic facilities such as hand wash buckets, water supply etc. The toilets are connected to the septic tanks, which outlets are let to the main drainage line. The toilets have proper doors and windows.