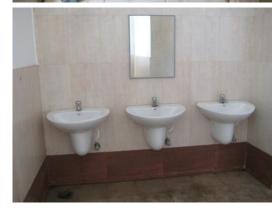

#### Demand assessment-

\*As per National Building Code

| Hand Wash |                              |                                                       |                                                                       |                        |                                                                                                                               |  |  |  |  |
|-----------|------------------------------|-------------------------------------------------------|-----------------------------------------------------------------------|------------------------|-------------------------------------------------------------------------------------------------------------------------------|--|--|--|--|
| Sr No.    | Provisional<br>head          | Numbers to be provided as per norm                    | Availability                                                          | Gap (Nos.<br>required) | Remarks                                                                                                                       |  |  |  |  |
| 21        | Hand wash                    | Minimum of 2. one wash tap for every 20 children      | 0                                                                     | 20                     | can be provided (toilet/urinal) as common/<br>separate for gilrs and boys' toilet blocks.                                     |  |  |  |  |
| 22        | Hand wash<br>MTDM<br>kitchen | Minimum of 3. one wash<br>tap for every 20 children   | 0                                                                     | 20                     | To be provided near MTDM kitchen. Preferably, should be segregated and separate from toilets hand wash for hygiene purposes.  |  |  |  |  |
| 23        | Soap tray<br>with soap       | 1 with every two wash taps                            | 0                                                                     | 8                      | soap type can be according to feasibility.                                                                                    |  |  |  |  |
| 24        | Mirror                       | 1 in each hand wash unit                              | 0                                                                     | 20                     |                                                                                                                               |  |  |  |  |
| 25        | Wash water<br>storage tank   | Minimum 500 liters for a school of up to 100 children | 2 Numbers wash<br>storage tank-<br>Capacity 500<br>liters (2 barrels) | 1460                   | Subsequent calculation @5 liters per child. the tank capacity does not include a buffer storage reserve in case of emergency. |  |  |  |  |