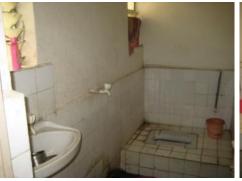

## Sanitation Facility-

\* Toilet for Staff (2 Nos.)

\*Urinal & toilet for girl's (One toilet and 5 Nos. urinals)

Toilet Facilities: The girl's and boy's toilets are maintained, and have proper lights and exhaust fans installed. There is one basin inside each toilet, which is not adequate. There are two taps for water supply in each toilet. There are no buckets, dustbins, or sufficient hand wash in student's toilets.

\*Urinal & toilet for boy's (One toilet and 5 Nos. urinals)

There is a separate toilet for staff including basin and other basic facilities such as hand wash buckets, water supply etc. The toilets are connected to the septic tanks, which outlets are let to the main drainage line. The toilets have proper doors and windows.