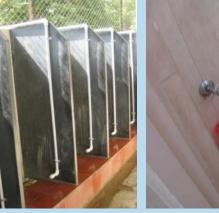

## Sanitation Facility-

\* Toilet for Staff (2 Nos.)

\*Urinal & toilet for girl's (One toilet and 5 Nos. urinals)

Toilet Facilities: The girl's and boy's toilets are maintained, and have proper lights and exhaust fans installed. There is one basin inside each toilet, which is not adequate. There are two taps for water supply in each toilet. There are no buckets, dustbins, or sufficient hand wash in student's toilets.

\*Urinal & toilet for boy's (One toilet and 5 Nos. urinals)

There is a separate toilet for staff including basin and other basic facilities such as hand wash buckets, water supply etc. The toilets are connected to the septic tanks, which outlets are let to the main drainage line. The toilets have proper doors and windows.

#### Other Facility-

\*Water container, exhaust fan & water connections in the toilets