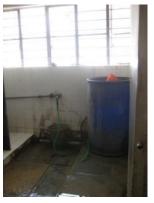

#### Other Facility-

\*Water container, exhaust fan & water connections in the toilets

#### **Observations:**

**Water Supply:** Nagar Palika water connection in taps is used for drinking purposes. The timings are daily 1 hour in the morning and 1 hour in the evening every alternate days. There are two tanks of 1000 liters each for storage of water. The school uses bore water for toilets. Incase of irregular water supply barrels for storing water are provided in the toilets. The existing water supply is sufficient for using as well as drinking purposes.