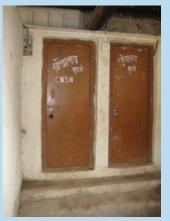

## Sanitation Facility-

\* Toilet for Staff (2 Nos.)

\*Urinal & toilet for girl's (One toilet and 5 Nos. urinals)

Toilet Facilities: The girl's and boy's toilets are maintained, and have proper lights and exhaust fans installed. There is one basin inside each toilet, which is not adequate. There are two taps for water supply in each toilet. There are no buckets, dustbins, or sufficient hand wash in student's toilets.

\*Urinal & toilet for boy's (One toilet and 5 Nos. urinals)

There is a separate toilet for staff including basin and other basic facilities such as hand wash buckets, water supply etc. The toilets are connected to the septic tanks, which outlets are let to the main drainage line. The toilets have proper doors and windows.