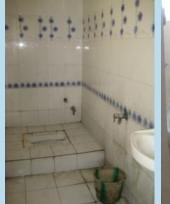

## Sanitation Facility-

\* Toilet for Staff (2 Nos.)

\*Urinal & toilet for girl's (One toilet and 5 Nos. urinals)

Toilet Facilities: The girl's and boy's toilets are maintained, and have proper lights and exhaust fans installed. There is one basin inside each toilet, which is not adequate. There are two taps for water supply in each toilet. There are no buckets, dustbins, or sufficient hand wash in student's toilets.

\*Urinal & toilet for boy's (One toilet and 5 Nos. urinals)

There is a separate toilet for staff including basin and other basic facilities such as hand wash buckets, water supply etc. The toilets are connected to the septic tanks, which outlets are let to the main drainage line. The toilets have proper doors and windows.

#### Other Facility-

\*Water container, exhaust fan & water connections in the toilets