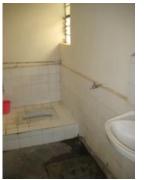

## Sanitation Facility-

\* Toilet for Staff (2 Nos.)

\*Urinal & toilet for girl's (One toilet and 5 Nos. urinals)

Toilet Facilities: The girl's and boy's toilets are maintained, and have proper lights and exhaust fans installed. There is one basin inside each toilet, which is not adequate. There are two taps for water supply in each toilet. There are no buckets, dustbins, or sufficient hand wash in student's toilets.

\*Urinal & toilet for boy's (One toilet and 5 Nos. urinals)

There is a separate toilet for staff including basin and other basic facilities such as hand wash buckets, water supply etc. The toilets are connected to the septic tanks, which outlets are let to the main drainage line. The toilets have proper doors and windows.