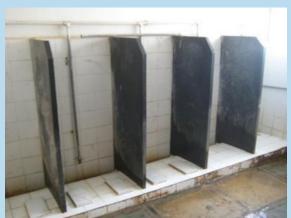

## Sanitation Facility-

\* Toilet for Staff (2 Nos.)

\*Urinal & toilet for girl's (One toilet and 5 Nos. urinals)

Toilet Facilities: The girl's and boy's toilets are maintained, and have proper lights and exhaust fans installed. There is one basin inside each toilet, which is not adequate. There are two taps for water supply in each toilet. There are no buckets, dustbins, or sufficient hand wash in student's toilets.

\*Urinal & toilet for boy's (One toilet and 5 Nos. urinals)

There is a separate toilet for staff including basin and other basic facilities such as hand wash buckets, water supply etc. The toilets are connected to the septic tanks, which outlets are let to the main drainage line. The toilets have proper doors and windows.