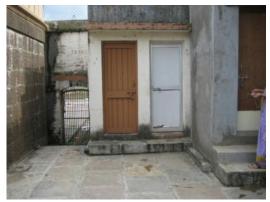

## Sanitation Facility-

\* Toilet for Staff (2 Nos.)

\*Urinal & toilet for girl's (One toilet and 5 Nos. urinals)

Toilet Facilities: The girl's and boy's toilets are maintained, and have proper lights and exhaust fans installed. There is one basin inside each toilet, which is not adequate. There are two taps for water supply in each toilet. There are no buckets, dustbins, or sufficient hand wash in student's toilets.

\*Urinal & toilet for boy's (One toilet and 5 Nos. urinals)

There is a separate toilet for staff including basin and other basic facilities such as hand wash buckets, water supply etc. The toilets are connected to the septic tanks, which outlets are let to the main drainage line. The toilets have proper doors and windows.