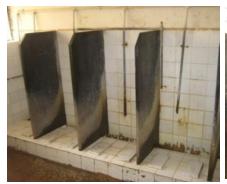

\*Urinal & toilet for boy's (One toilet and 5 Nos. urinals)

There is a separate toilet for staff including basin and other basic facilities such as hand wash buckets, water supply etc. The toilets are connected to the septic tanks, which outlets are let to the main drainage line. The toilets have proper doors and windows.

## Demand assessment-

\*As per National Building Code

| Boys' toilet |                                  |                                              |              |                        |                                                                                                                                                                                               |  |  |  |  |
|--------------|----------------------------------|----------------------------------------------|--------------|------------------------|-----------------------------------------------------------------------------------------------------------------------------------------------------------------------------------------------|--|--|--|--|
| Sr No.       | Provisional<br>head              | Numbers to be provided as per norm           | Availability | Gap (Nos.<br>required) | Remarks                                                                                                                                                                                       |  |  |  |  |
| 12           | Boys' toilet<br>squatting<br>pan | 1 unit for every 80<br>boys+male teacher     | 1            | 1                      | Day school, without residential facility. In case only 1 boys' toilet needed in a school, this single toilet must                                                                             |  |  |  |  |
| 13           | Boys' toilet<br>for CWSN         | Atleast 1 unit in a boys' toilet block       | 0            | 1                      | be designed for CWSN. In case more toilets are needed, the others need not cater to CWSN.                                                                                                     |  |  |  |  |
| 14           | Wash tap in boys' WC             | 1 tap in each WC                             | 1            | 1                      | Located conveniently for child as well as adult use.                                                                                                                                          |  |  |  |  |
| 15           | Clothes<br>hanging<br>hook'      | 2 hooks in each WC                           | 0            | 2                      | hooks at different child accessible heights from 5 year child to adult use.                                                                                                                   |  |  |  |  |
| 16           | Ventilation in each toilet       | 1 opening for ventilation<br>in each toilet  | 1            | 1                      | Size 450x450mm at a height and location that allows sunlight to penetrate for few hours in a day for self drying.                                                                             |  |  |  |  |
| 17           | Door                             | 1 door in each WC                            | 1            | 1                      | Door to be 2100mm high with child accessible latching arrangement.                                                                                                                            |  |  |  |  |
| Boys' Urinal |                                  |                                              |              |                        |                                                                                                                                                                                               |  |  |  |  |
| 18           | Boys' Urinal                     | 1 urinal for every 20 boys<br>+ male teacher | 5            | 2                      | With partitions                                                                                                                                                                               |  |  |  |  |
| 19           | Self cleaning<br>system          | 1 flushing system in each<br>urinal          | 5            | 2                      | Any flushing system that washes the soiled surface and works with minimal water is acceptable. Use of recycled water is desirable. Us of standard urinal or toilets flush is not compulsaory. |  |  |  |  |
| 20           | Ventilation arrangement          | 1 opening for ventilation<br>in each urinal  | 0            | 7                      | Height and location that allows sunlight to penetrate to the wet wall/urinal open and floor for a few hours in a day for self drying.                                                         |  |  |  |  |