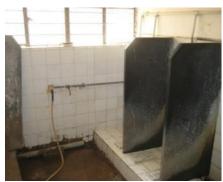

\*Urinal & toilet for boy's (One toilet and 5 Nos. urinals)

There is a separate toilet for staff including basin and other basic facilities such as hand wash buckets, water supply etc. The toilets are connected to the septic tanks, which outlets are let to the main drainage line. The toilets have proper doors and windows.

#### Other Facility-

\*Water container, exhaust fan & water connections in the toilets

#### **Observations:**

**Water Supply:** Nagar Palika water connection in taps is used for drinking purposes. The timings are daily 1 hour in the morning and 1 hour in the evening every alternate days. There are two tanks of 1000 liters each for storage of water. The school uses bore water for toilets. Incase of irregular water supply barrels for storing water are provided in the toilets. The existing water supply is sufficient for using as well as drinking purposes.