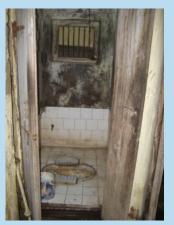

## Sanitation Facility-

\* Toilet for Staff (2 Nos.)

\*Urinal & toilet for girl's (One toilet and 5 Nos. urinals)

Toilet Facilities: The girl's and boy's toilets are maintained, and have proper lights and exhaust fans installed. There is one basin inside each toilet, which is not adequate. There are two taps for water supply in each toilet. There are no buckets, dustbins, or sufficient hand wash in student's toilets.

\*Urinal & toilet for boy's (One toilet and 5 Nos. urinals)

There is a separate toilet for staff including basin and other basic facilities such as hand wash buckets, water supply etc. The toilets are connected to the septic tanks, which outlets are let to the main drainage line. The toilets have proper doors and windows.