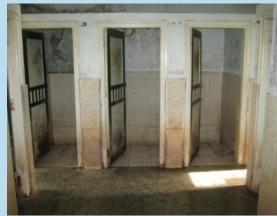

- Nagar Palika School No. 1- Girl's toilet demolished due to bad odour problems
- Three schools in dilapidated condition classes are being conducted in other schools.
- No provision for CWSN toilets and proper ventilation
- Out of 12, toilets of only 2 schools are maintained in good condition.

- No separate toilets for girls and boys in Harihareshwar Prathmik Vidyamandir.
- No toilets for girls in girl's school (Kanya Shala). It only has insufficient urinals
- Out of 14 schools, toilets of 9 schools are maintained properly
- No provision for CWSN toilets, except for PC Alwani and Chacha Alwani (Schools for specially-abled children)