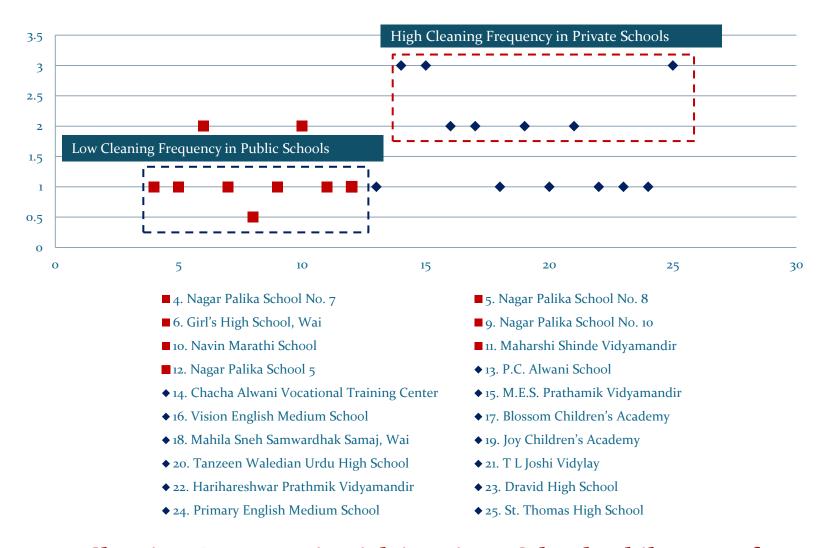

## **Cleaning Frequency of Toilets in Public & Private Schools**

Cleaning Frequency is High in Private Schools while most of Public Schools have low Cleaning Frequency

## **O&M** of **Public School** Toilets

| S N. | Name of School                                                                                   | Maintenance<br>Responsibility | No. of<br>Workers | Condition           | Cleaning<br>Frequency |  |  |  |  |
|------|--------------------------------------------------------------------------------------------------|-------------------------------|-------------------|---------------------|-----------------------|--|--|--|--|
|      |                                                                                                  | Public Schools                |                   |                     |                       |  |  |  |  |
| 1    | Nagar Palika School No. 4 Temporarily shifted to NP school no. 8, students share same facilities |                               |                   |                     |                       |  |  |  |  |
| 2    | Nagar Palika School No. 9                                                                        | Temporarily shifted to M      | laruti Mandi      | r, use commun       | ity toilets           |  |  |  |  |
| 3    | Nagar Palika School No. 3                                                                        | Temporarily shifted to NP sc  | hool no. 7, st    | udents share s      | ame facilities        |  |  |  |  |
| 4    | Nagar Palika School No. 7#                                                                       | Nagar Palika                  | 2                 | Good                | Once daily            |  |  |  |  |
| 5    | Nagar Palika School No. 8#                                                                       | Nagar Palika                  | 1                 | Poor                | Once daily            |  |  |  |  |
| 6    | Girl's High School, Wai                                                                          | Security Guard of School      | 1                 | Poor                | Twice daily           |  |  |  |  |
| 7    | Nagar Palika School No. 1                                                                        | Nagar Palika                  | 1                 | Poor                | Once daily            |  |  |  |  |
| 8    | Nagar Palika School No. 6                                                                        | Nagar Palika                  | 1                 | Poor-<br>unhygienic | Once in 2 days        |  |  |  |  |
| 9    | Nagar Palika School No. 10                                                                       | School Admin                  | 1                 | Poor                | Once daily            |  |  |  |  |
| 10   | Navin Marathi School                                                                             | School Admin                  | 1                 | Good                | Twice daily           |  |  |  |  |
| 11   | Maharshi Shinde Vidyamandir                                                                      | School Admin                  | 1                 | Poor                | Once daily            |  |  |  |  |
| 12   | Nagar Palika School No. 5                                                                        | Nagar Palika                  | 2                 | Poor                | Once daily            |  |  |  |  |

## **O&M** of **Private School** Toilets

| S N. | Name of School                           | Maintenance<br>Responsibility | No. of<br>Workers | Condition | Cleaning<br>Frequency |  |  |  |  |  |  |
|------|------------------------------------------|-------------------------------|-------------------|-----------|-----------------------|--|--|--|--|--|--|
|      | Private Schools                          |                               |                   |           |                       |  |  |  |  |  |  |
| 1    | P.C. Alwani School                       | School Admin                  | 1                 | Good      | Once daily            |  |  |  |  |  |  |
| 2    | Chacha Alwani Vocational Training Center | School Admin                  | 1                 | Good      | Thrice daily          |  |  |  |  |  |  |
| 3    | M.E.S. Prathamik Vidyamandir             | School Admin                  | 1                 | Poor      | Thrice daily          |  |  |  |  |  |  |
| 4    | Vision English Medium School             | School Admin                  | 1                 | Good      | Twice daily           |  |  |  |  |  |  |
| 5    | Blossom Children's Academy               | School Admin                  | 1                 | Poor      | Twice daily           |  |  |  |  |  |  |
| 6    | Mahila Sneh Samwardhak Samaj             | School Admin                  | 1                 | Good      | Once daily            |  |  |  |  |  |  |
| 7    | Joy Children's Academy                   | School Peons                  | 1                 | Good      | Twice daily           |  |  |  |  |  |  |
| 8    | Tanzeen Waledian Urdu High School        | School Admin                  | 1                 | -         | Once daily            |  |  |  |  |  |  |
| 9    | T L Joshi Vidylay                        | School Admin                  | 1                 | Good      | Twice daily           |  |  |  |  |  |  |
| 10   | Harihareshwar Prathmik Vidyamandir       | School Admin                  | 2                 | Good      | Once daily            |  |  |  |  |  |  |
| 11   | Dravid High School                       | School Admin                  | 1                 | Poor      | Once daily            |  |  |  |  |  |  |
| 12   | Primary English Medium School            | School Admin                  | 1                 | Good      | Once daily            |  |  |  |  |  |  |
| 13   | St. Thomas High School                   | School Admin                  | 1                 | Poor      | Thrice daily          |  |  |  |  |  |  |
| 14   | Kanya Shala, Wai                         | School Admin                  | 1                 | Good      | Twice daily           |  |  |  |  |  |  |