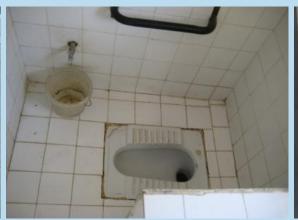

## Sanitation Facility-

\* Toilet for Staff (2 Nos.)

\*Urinal & toilet for girl's (One toilet and 5 Nos. urinals)

Toilet Facilities: The girl's and boy's toilets are maintained, and have proper lights and exhaust fans installed. There is one basin inside each toilet, which is not adequate. There are two taps for water supply in each toilet. There are no buckets, dustbins, or sufficient hand wash in student's toilets.

\*Urinal & toilet for boy's (One toilet and 5 Nos. urinals)

There is a separate toilet for staff including basin and other basic facilities such as hand wash buckets, water supply etc. The toilets are connected to the septic tanks, which outlets are let to the main drainage line. The toilets have proper doors and windows.