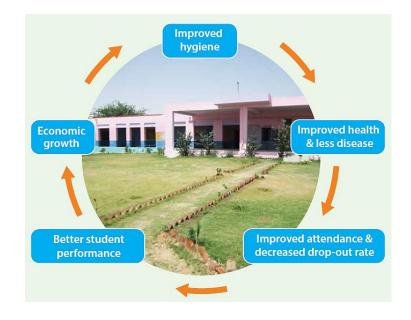

# **Key Focus :** Improve School Sanitation Facilities in Wai and exploring financing options through CSR

- Assessment of Sanitation Service provision in Public/ Private Schools
- Infrastructure Gap Assessment of Sanitation Facilities in schools
- Exploring new options for Operations & Maintenance and Monitoring of school Toilets
- Exploring Funding mechanisms for construction of new toilets and refurbishment of the existing sanitation facilities