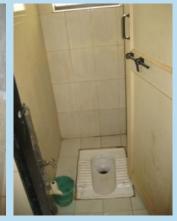

## Sanitation Facility-

\* Toilet for Staff (2 Nos.)

\*Urinal & toilet for girl's (One toilet and 5 Nos. urinals)

Toilet Facilities: The girl's and boy's toilets are maintained, and have proper lights and exhaust fans installed. There is one basin inside each toilet, which is not adequate. There are two taps for water supply in each toilet. There are no buckets, dustbins, or sufficient hand wash in student's toilets.

\*Urinal & toilet for boy's (One toilet and 5 Nos. urinals)

There is a separate toilet for staff including basin and other basic facilities such as hand wash buckets, water supply etc. The toilets are connected to the septic tanks, which outlets are let to the main drainage line. The toilets have proper doors and windows.