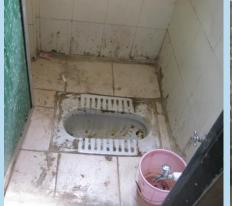

## Sanitation Facility-

\* Toilet for Staff (2 Nos.)

\*Urinal & toilet for girl's (One toilet and 5 Nos. urinals)

Toilet Facilities: The girl's and boy's toilets are maintained, and have proper lights and exhaust fans installed. There is one basin inside each toilet, which is not adequate. There are two taps for water supply in each toilet. There are no buckets, dustbins, or sufficient hand wash in student's toilets.

\*Urinal & toilet for boy's (One toilet and 5 Nos. urinals)

There is a separate toilet for staff including basin and other basic facilities such as hand wash buckets, water supply etc. The toilets are connected to the septic tanks, which outlets are let to the main drainage line. The toilets have proper doors and windows.