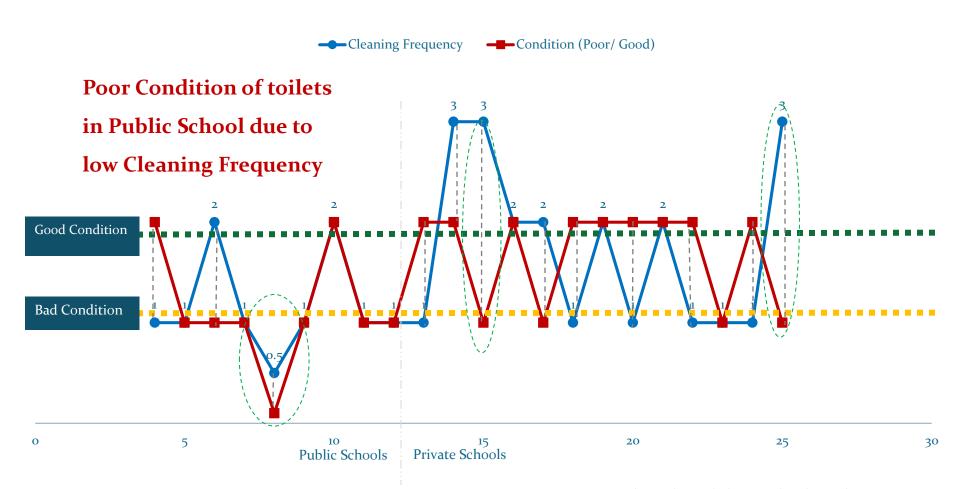

## **Relation between Cleaning Frequency & Condition of Toilets**

In 2 Private Schools, although the cleaning frequency is thrice in a day, still the toilets and urinals are in poor condition.

## **Cleaning Frequency of Toilets in Public & Private Schools**

Cleaning Frequency is High in Private Schools while most of Public Schools have low Cleaning Frequency