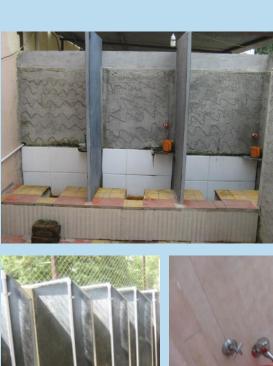

## Sanitation Facility-

\* Toilet for Staff (2 Nos.)

\*Urinal & toilet for girl's (One toilet and 5 Nos. urinals)

Toilet Facilities: The girl's and boy's toilets are maintained, and have proper lights and exhaust fans installed. There is one basin inside each toilet, which is not adequate. There are two taps for water supply in each toilet. There are no buckets, dustbins, or sufficient hand wash in student's toilets.

\*Urinal & toilet for boy's (One toilet and 5 Nos. urinals)

There is a separate toilet for staff including basin and other basic facilities such as hand wash buckets, water supply etc. The toilets are connected to the septic tanks, which outlets are let to the main drainage line. The toilets have proper doors and windows.

#### Other Facility-

\*Water container, exhaust fan & water connections in the toilets