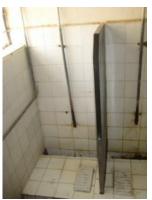

## Sanitation Facility-

\* Toilet for Staff (2 Nos.)

\*Urinal & toilet for girl's (One toilet and 5 Nos. urinals)

Toilet Facilities: The girl's and boy's toilets are maintained, and have proper lights and exhaust fans installed. There is one basin inside each toilet, which is not adequate. There are two taps for water supply in each toilet. There are no buckets, dustbins, or sufficient hand wash in student's toilets.

\*Urinal & toilet for boy's (One toilet and 5 Nos. urinals)

There is a separate toilet for staff including basin and other basic facilities such as hand wash buckets, water supply etc. The toilets are connected to the septic tanks, which outlets are let to the main drainage line. The toilets have proper doors and windows.