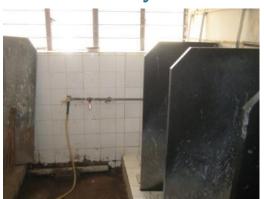

#### Other Facility-

\*Water container, exhaust fan & water connections in the toilets

#### **Observations:**

**Water Supply:** Nagar Palika water connection in taps is used for drinking purposes. The timings are daily 1 hour in the morning and 1 hour in the evening every alternate days. There are two tanks of 1000 liters each for storage of water. The school uses bore water for toilets. Incase of irregular water supply barrels for storing water are provided in the toilets. The existing water supply is sufficient for using as well as drinking purposes.