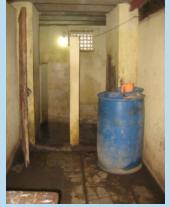

#### Other Facility-

\*Water container, exhaust fan & water connections in the toilets

#### **Observations:**

**Water Supply:** Nagar Palika water connection in taps is used for drinking purposes. The timings are daily 1 hour in the morning and 1 hour in the evening every alternate days. There are two tanks of 1000 liters each for storage of water. The school uses bore water for toilets. Incase of irregular water supply barrels for storing water are provided in the toilets. The existing water supply is sufficient for using as well as drinking purposes.