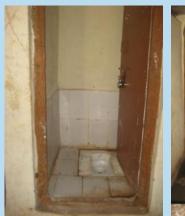

## Sanitation Facility-

\* Toilet for Staff (2 Nos.)

\*Urinal & toilet for girl's (One toilet and 5 Nos. urinals)

Toilet Facilities: The girl's and boy's toilets are maintained, and have proper lights and exhaust fans installed. There is one basin inside each toilet, which is not adequate. There are two taps for water supply in each toilet. There are no buckets, dustbins, or sufficient hand wash in student's toilets.

\*Urinal & toilet for boy's (One toilet and 5 Nos. urinals)

There is a separate toilet for staff including basin and other basic facilities such as hand wash buckets, water supply etc. The toilets are connected to the septic tanks, which outlets are let to the main drainage line. The toilets have proper doors and windows.