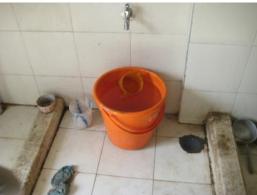

#### Other Facility-

\*Water container, exhaust fan & water connections in the toilets

#### **Observations:**

**Water Supply:** Nagar Palika water connection in taps is used for drinking purposes. The timings are daily 1 hour in the morning and 1 hour in the evening every alternate days. There are two tanks of 1000 liters each for storage of water. The school uses bore water for toilets. Incase of irregular water supply barrels for storing water are provided in the toilets. The existing water supply is sufficient for using as well as drinking purposes.