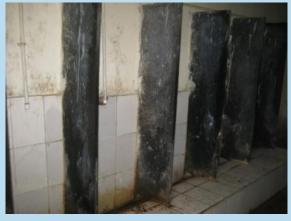

- Nagar Palika School No. 1- Girl's toilet demolished due to bad odour problems
- Three schools in dilapidated condition classes are being conducted in other schools.
- No provision for CWSN toilets and proper ventilation
- Out of 12, toilets of only 2 schools are maintained in good condition.

- No separate toilets for girls and boys in Harihareshwar Prathmik Vidyamandir.
- No toilets for girls in girl's school (Kanya Shala). It only has insufficient urinals
- Out of 14 schools, toilets of 9 schools are maintained properly
- No provision for CWSN toilets, except for PC Alwani and Chacha Alwani (Schools for specially-abled children)