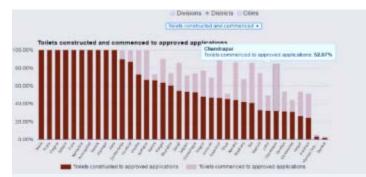

### SAN Benchmarks: Citywide assessment of sanitation

service delivery Including on-site sanitation

SAN Benchmarks provides a framework for performance assessment of city wide sanitation by capturing onsite sanitation systems along with the conventional sewerage systems.