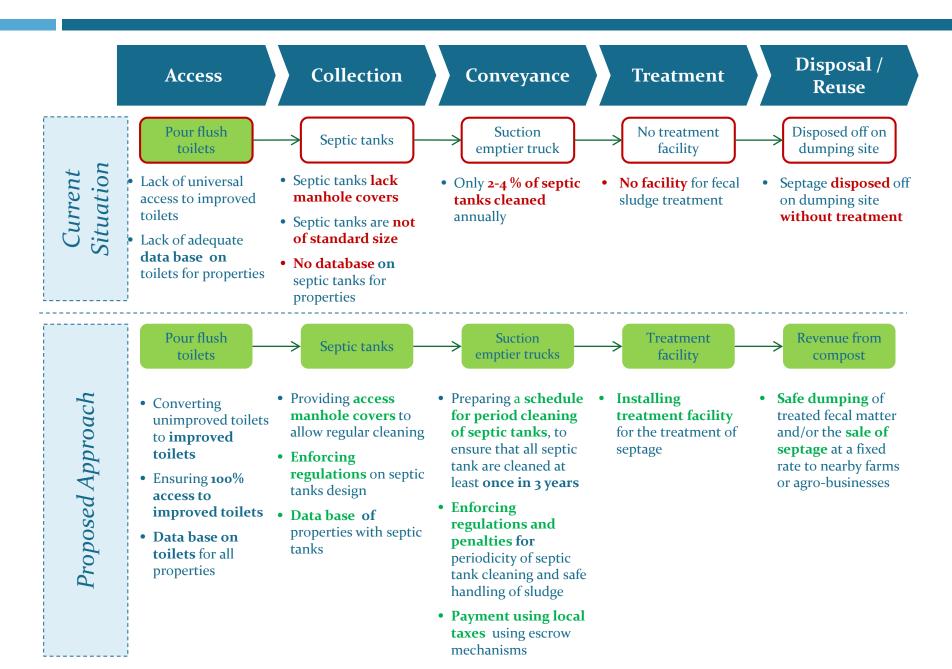

# Integrated Fecal Sludge Management (IFSM)

Emerging focus and attention to FSM

- Ros

AIZENVAC 5KL

#### Support to cities for developing an end-to-end IFSM solution - From RED to GREEN

#### The resolution covers aspects

like:

**Citywide IFSM** 

□ Involving Private sector

□ Scheduled cleaning

**Land for treatment facility** 

**Taxes to be levied** 

### Key activities being supported for IFSM in cities