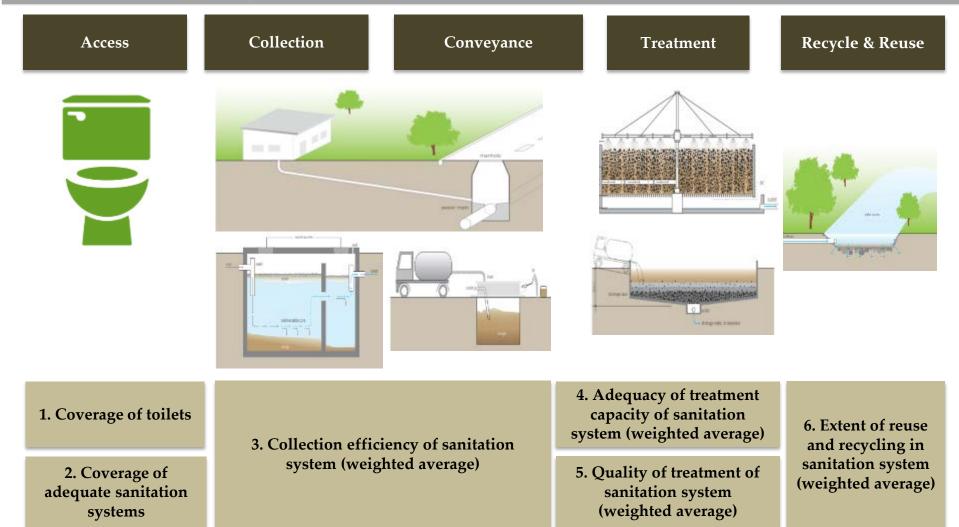

### SAN Benchmarks: Citywide assessment of sanitation

service delivery Including on-site sanitation

SAN Benchmarks provides a framework for performance assessment of city wide sanitation by capturing onsite sanitation systems along with the conventional sewerage systems.

### **Mixed Sanitation System**