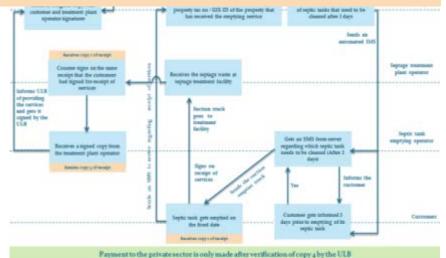

#### **Developed Regulations for IFSM**

| Sr.No | Description of regulations required                                                                                                                                    | Action to be taken |                                                                                   |  |  |  |  |
|-------|------------------------------------------------------------------------------------------------------------------------------------------------------------------------|--------------------|-----------------------------------------------------------------------------------|--|--|--|--|
| 1     | Design of septic tanks, pits etc.(adapted to local conditions) and methods of approval of building plans, or retro-fitting existing installations to comply with rules | . /                | Council resolution<br>Additional monitoring for newly<br>constructed septic tanks |  |  |  |  |
| 2     | Periodicity of desludging                                                                                                                                              | •                  | Council Resolution                                                                |  |  |  |  |
| 3     | Operating procedures for dealudging and at treatment facilities including safety procedures                                                                            | • (                | Contract inclusive of monitoring                                                  |  |  |  |  |
| 4     | Licensing and reporting                                                                                                                                                | •                  | Contract inclusive of monitoring                                                  |  |  |  |  |
| 5     | Methods and locations of transport, treatment and disposal                                                                                                             | • (                | Contract                                                                          |  |  |  |  |
| 6     | Tariffs or cess/tax etc. for septage management in the city                                                                                                            | • (                | Council resolution                                                                |  |  |  |  |
| 7     | Penalty clauses for untreated discharge for households as well as desludging agents                                                                                    | •                  | Council Resolution                                                                |  |  |  |  |

#### **PSP Contract & Monitoring framework**