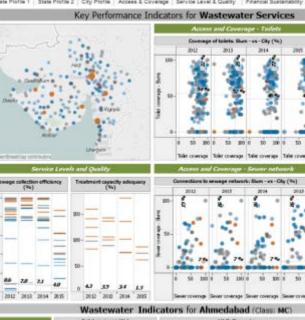

#### **Interactive Dashboards**

State Profile 1 State Profile 2 City Profile Access & Coverage Service Level & Quality Financial Sustainable

#### performance а assessment

Annual service delivery profile for  $870^+$ cities in 5 States Time-series data for 7 years for 400 cities

## National database for 1800 cities For 18 states for 3 years

www.pas.org.in