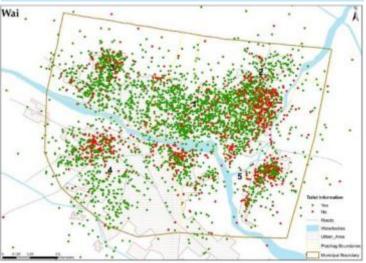

### SAN Benchmarks: Citywide assessment of sanitation

service delivery Including on-site sanitation

SAN Benchmarks provides a framework for performance assessment of city wide sanitation by capturing onsite sanitation systems along with the conventional sewerage systems.