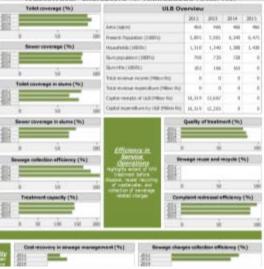

#### **Interactive Dashboards**

State Profile 1 State Profile 2 City Profile Access & Coverage Service Level & Quality Financial Sustainable

#### performance а assessment

Annual service delivery profile for  $870^+$ cities in 5 States Time-series data for 7 years for 400 cities

## National database for 1800 cities For 18 states for 3 years

www.pas.org.in