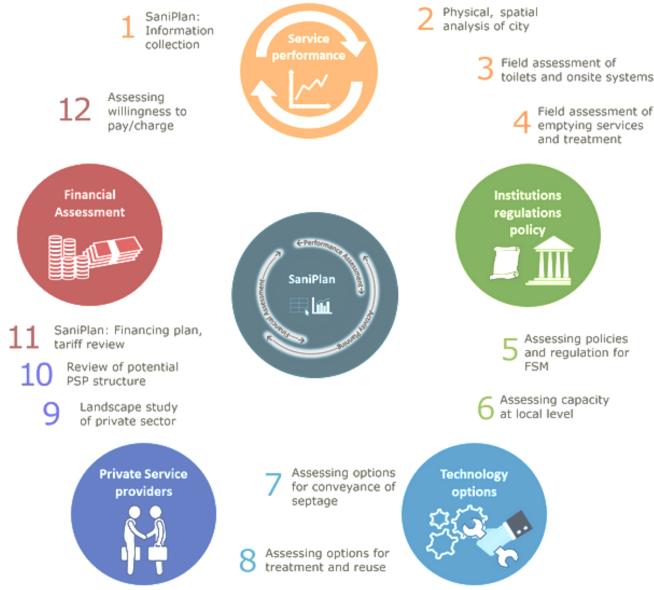

## Sanitation planning tools: SaniPlan

### **Conventional approach**

'PROJECT' based approach

#### SUPPLY DRIVEN

• Starting point is an assessment of funding resources available

### Focus on developing INDIVIDUAL PROJECTS of various sectors

PAS approach

'SERVICE' based approach

#### NEED DRIVEN

 Starting point is measurement of current performance and local priorities

 Focus on developing integrated SECTORAL SOLUTIONS

Infrastructure Investment Plans

SaniPlan 'SERVICE' based approach

Towards Service Improvement Plans