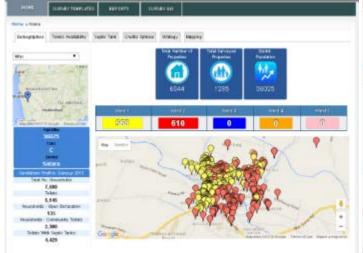

# Citywide digital data collection tool

Real time" monitoring of survey activity, minimizing human error

# Providing enabling environment for spatial analysis