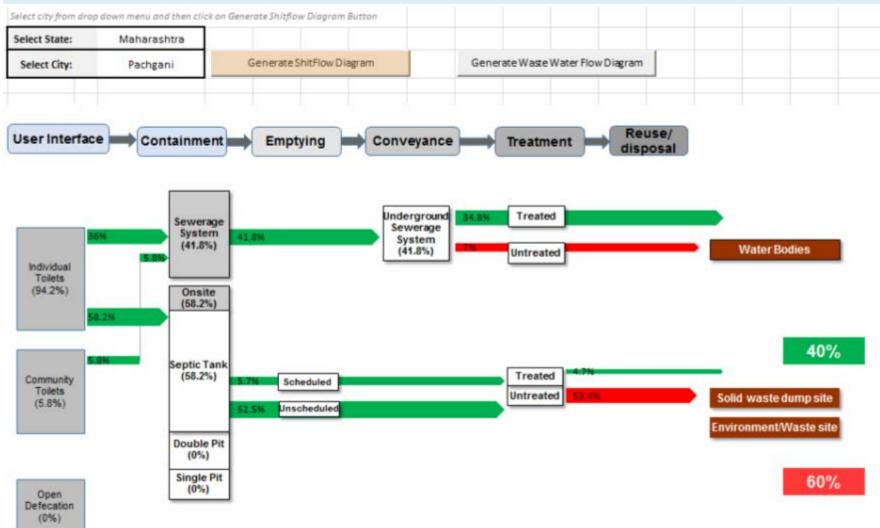

### Automatic SFD & WW Flow diagram Generation tool (Excel based)

Automatic SFD generation tool will generate **SFD diagrams and WW Flow diagram** for around 400 cities using **PAS data** of 4 Indian states (Maharashtra, Gujarat, Chhattisgarh and Telangana states)