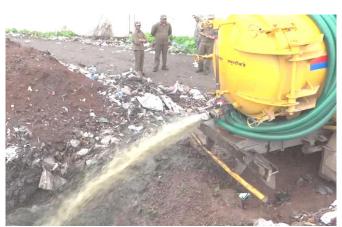

### Disposal / Reuse

Pour flush toilets

Septic tanks

Suction emptier truck

No treatment facility

Disposed off on dumping site

- 2% open defecation
- High dependency on community toilets
- Majority of toilets are connected to septic tank
- Septic tanks 2-3 chambered
- Septic tanks were oversized and only few had access covers

- Only 2-4 % of septic tanks cleaned annually
- ULB provide the emptying services on demand basis
- Levy user charges from USD 15 / trip for emptying

- **No facility** for fecal sludge treatment
- Septage disposed off on dumping site
   without treatment

## Solar FSTP setup in the city to treat the septage and treated WW reused for urban forest and landscaping ...

Capacity: 70 KLD

Land: 1200 sq mt

Funded: BMGF

**Commissioned - 2018** 

17+ ML septage delivered to the treatment facility