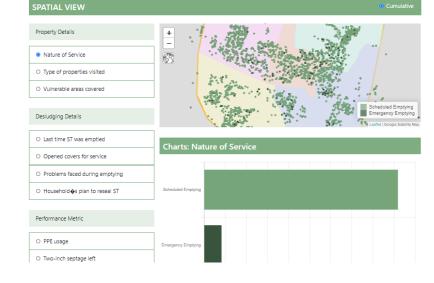

### Performance linked Monitoring Mechanism ...

### Daily report on septic tanks emptied by Sumeet team to council

WMC's copy

Treatment plant's copy

Property holder's copy

Sumeet team's copy

|                                                            | Collection and transport record form Serial No:                                                                                                     |
|------------------------------------------------------------|-----------------------------------------------------------------------------------------------------------------------------------------------------|
| i. <u>Deta</u>                                             | ils of Waste Generator                                                                                                                              |
|                                                            | Name :                                                                                                                                              |
|                                                            | Phone Number:                                                                                                                                       |
| -                                                          | Address:                                                                                                                                            |
|                                                            | Property Tax Number :                                                                                                                               |
|                                                            | Type of building : Individual house / Apartment / Commercial complex / Other (specify) Was the Septic tank cover open ( Yes / No)                   |
| 1)                                                         | was the Septic talik cover open ( res / No)                                                                                                         |
| ii.lden                                                    | ification of Waste:                                                                                                                                 |
|                                                            | Volume liters                                                                                                                                       |
| b)                                                         | Type : Septic Tank Others                                                                                                                           |
| c)                                                         | Source : Residential/Commercial/Restaurant/Others                                                                                                   |
|                                                            | Septic tank cover placed back on Septic tank : Yes / No                                                                                             |
|                                                            | Septic tank emptied : Yes / No                                                                                                                      |
| f)                                                         | Any kind of deficiencies, missing pipes or fittings, improper manholes or access covers, any other                                                  |
|                                                            | cracks or damage observed :                                                                                                                         |
|                                                            | N X 3                                                                                                                                               |
| he undersi                                                 | gned being duly authorized does hereby certify to the accuracy of the source and type of Fecal Sludge and septage                                   |
| ollected an                                                | d transported.                                                                                                                                      |
|                                                            |                                                                                                                                                     |
| ate:                                                       | , Time:, Name and Signature – Property owner:                                                                                                       |
| iii) <u>Det</u>                                            | ails of Sumeet Facilities Operator                                                                                                                  |
| a)                                                         | Name of Driver :                                                                                                                                    |
| b)                                                         | Permit :                                                                                                                                            |
| c)                                                         | Vehicle License no :                                                                                                                                |
|                                                            | Truck Capacity :                                                                                                                                    |
| ,                                                          | Pump Out Date :                                                                                                                                     |
| f)                                                         | No. of trips taken to empty the septic tank:                                                                                                        |
|                                                            | escribed wastewater was picked up and hauled by me to the disposal facility named below and was discharged. I<br>the foregoing is true and correct: |
| ame and Signature of authorized transport agent and title: |                                                                                                                                                     |
| iv) Acce                                                   | eptance by Wai Municipality's authorized FSTP                                                                                                       |
| he above t                                                 | ransporter delivered the described Fecal sludge and Septage to this treatment facility and it was accepted.                                         |
| he waste w                                                 | vas contaminated with solid waste or other kinds of waste: YES / No                                                                                 |
| etails (If ye                                              | s):                                                                                                                                                 |
| o of trips r                                               | eceived at the FSTP for this form:                                                                                                                  |
| eptage rec                                                 | eived at treatment plant: Date:, Time :, Volume : liters                                                                                            |
| ame and S                                                  | ignature of authorized treatment plant operator signatory and title:                                                                                |
|                                                            | NOTE: SUBJECT TO THE TERMS AND CONDITIONS OF WAI MUNICIPALITY                                                                                       |
|                                                            |                                                                                                                                                     |

### IT enabled monitoring systems for FSSM ....

"Real time" monitoring
No need to process data
for results

Easy to Operate,
Reduce paper work,
Minimize human error

Monitors performance of FSSM services

Photo stamping, Geo stamping, Signatures