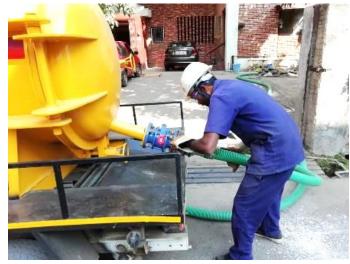

### Scheduled desludging in WAI by private service provider ...

### Ist round of scheduled desludging is almost completed for the full city ...

Total of 2400+ septic tanks serviced

Total Properties covered : 5000+

90% of septic tankscovered

This is despite the COVID-19 related challenges