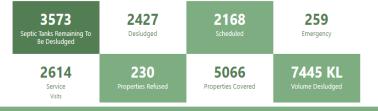

### Ist round of scheduled desludging is almost completed for the full city ...

Total of 2400+ septic tanks serviced

Total Properties covered : 5000+

90% of septic tankscovered

This is despite the COVID-19 related challenges

### What has been achieved after implementing FSSM in Wai ....

- 2400+ septic tanks covered by scheduled desludging covering
   5000+ properties
- Ist cycle of scheduled desludging almost completed for the full city
- 7-8 septic tanks desludged per day as compared to 7-8 per month in
   2017 with demand desludging
- 17+ million liter septage delivered to the treatment facility
- 90-95% acceptance rate from HHs for scheduled service
- Sanitation workers now wear safety gear regularly
- Households pay sanitation tax instead of high user charges for desludging