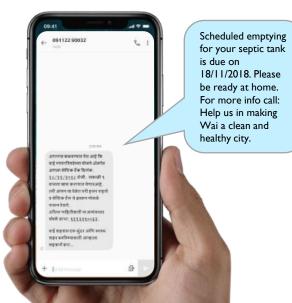

This is despite the COVID-19 related challenges

## Impact: Improvement in groundwater and river water quality due to scheduled desludging

Improved performance of septic tanks after desludging resulting in improved drain water quality flowing into river







## Solar FSTP setup in the city to treat the septage and treated WW reused for urban forest and landscaping ...





Capacity: 70 KLD

Land: 1200 sq mt

Funded: BMGF

**Commissioned - 2018** 

17+ ML septage delivered to the treatment facility





## Awareness generation a key feature for success of high uptake of FSSM services . . .



Household visits by desludger with info. leaflets



Paintings / banners in the city by WMC



The True Activity was and reason and reason

Cities circulated small videos



Intimation through SMS







### Performance linked Monitoring Mechanism ...

### Daily report on septic tanks emptied by Sumeet team to council



WMC's copy



Treatment plant's copy



Property holder's copy



Sumeet team's copy

|                                                            | Collection and transport record form Serial No:                                                                                                     |
|------------------------------------------------------------|-----------------------------------------------------------------------------------------------------------------------------------------------------|
| i. <u>Deta</u>                                             | ils of Waste Generator