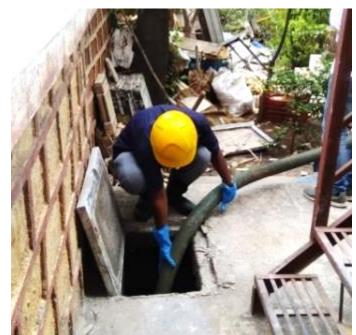

### Scheduled desludging in WAI by private service provider ...

### Ist round of scheduled desludging is almost completed for the full city ...

Total of 2400+ septic tanks serviced

Total Properties covered : 5000+

90% of septic tankscovered

This is despite the COVID-19 related challenges