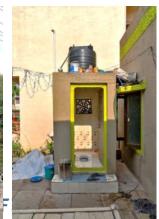

## Solar FSTP setup in the city to treat the septage and treated WW reused for urban forest and landscaping ...

Capacity: 70 KLD

Land: 1200 sq mt

Funded: BMGF

**Commissioned - 2018** 

17+ ML septage delivered to the treatment facility