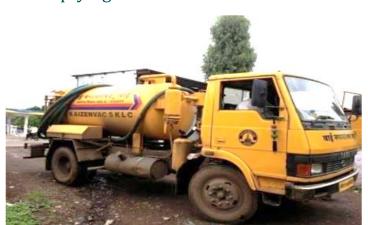

### **Collection**

### Conveyance

#### **On-Demand Basis**

Cleaning is done **on-call** by the household, who do not see the need for regular cleaning

The cleaning services of the ULB are currently treated as a complaint redressal system for overflowing septic tanks rather than a regular cleaning and maintenance service.

The ULBs operates the trucks when the demand arises.

Households generally pay a certain amount once in >8-10 years to get tanks cleaned during the time of overflow.