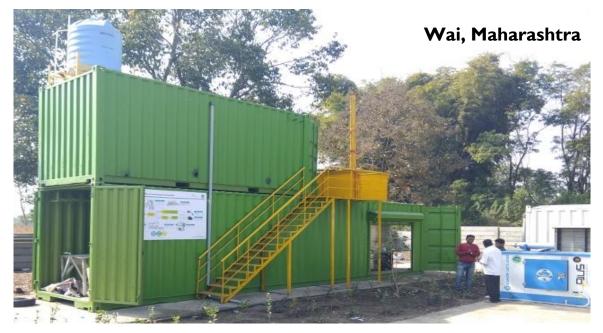

## Solar FSTP setup in the city to treat the septage and treated WW reused for urban forest and landscaping ...

Capacity: 70 KLD

Land: 1200 sq mt

Funded: BMGF

**Commissioned - 2018** 

17+ ML septage delivered to the treatment facility