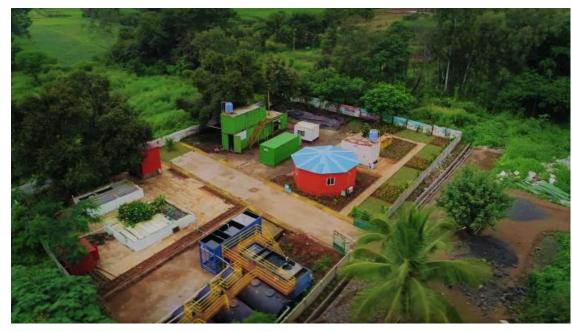

## Solar FSTP setup in the city to treat the septage and treated WW reused for urban forest and landscaping ...

Capacity: 70 KLD

Land: 1200 sq mt

Funded: BMGF

**Commissioned - 2018** 

17+ ML septage delivered to the treatment facility