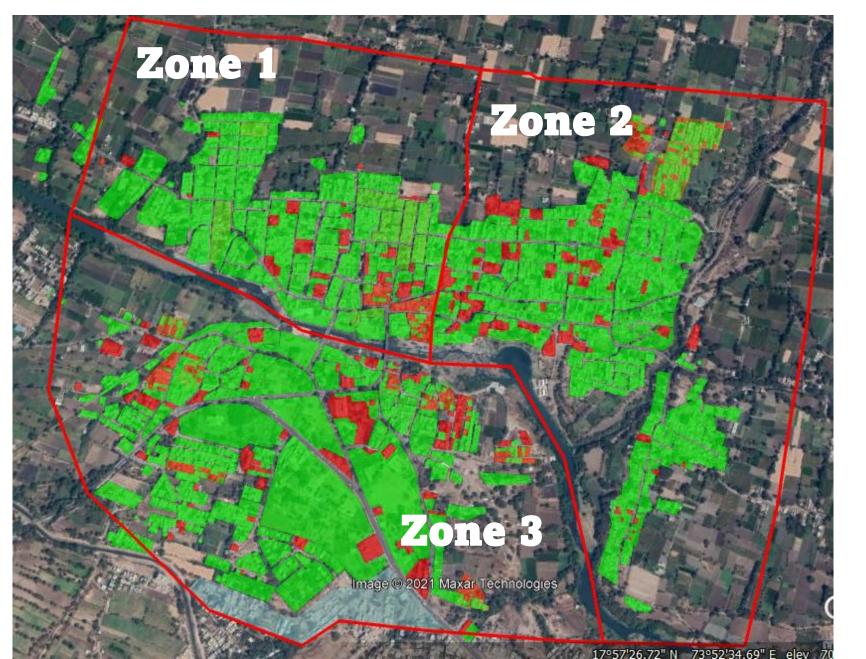

### I. Zones of Emptying cycle

 The city was divided into 3 zones as per the citywide database on toilets and septic tanks.