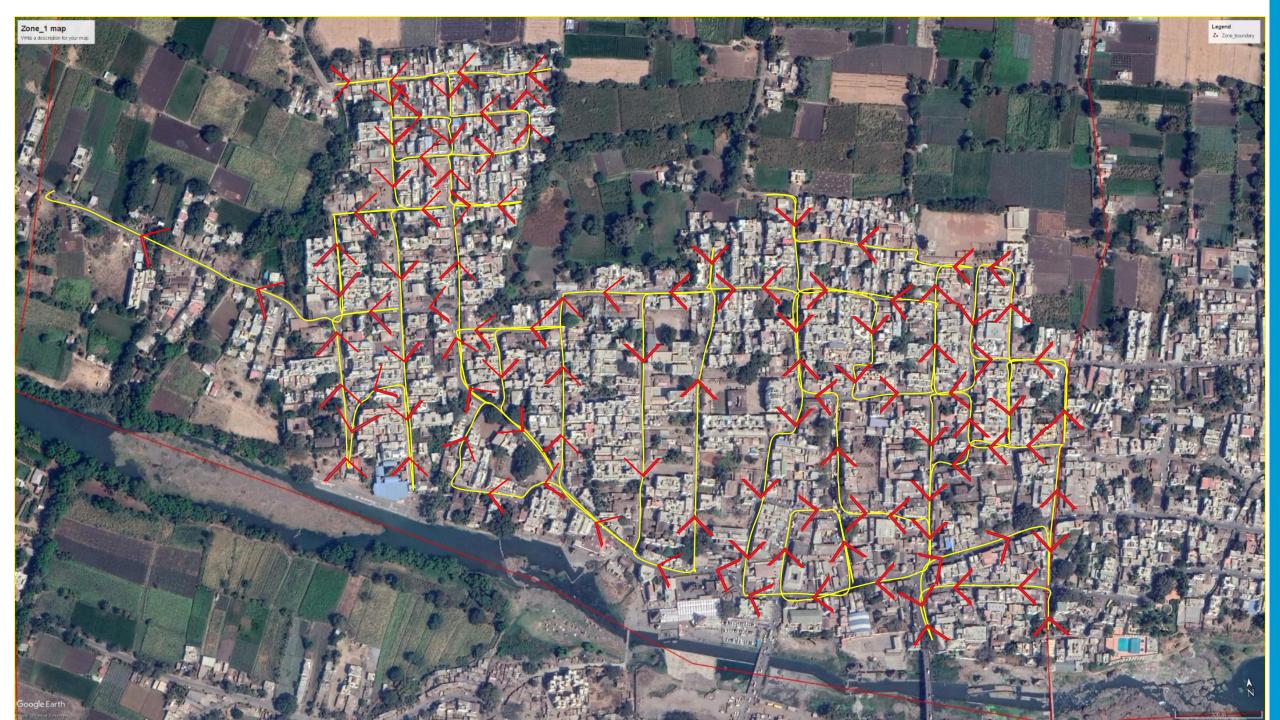

### I. Zones of Emptying cycle

 The city was divided into 3 zones as per the citywide database on toilets and septic tanks.

### 2. Emptying Truck: Number and capacity

 Number and capacity of vehicles required for desludging operations.

### 3. Route planning

 Deciding the truck movement within the zone