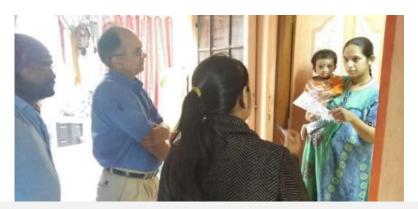

## Awareness generation a key feature for success of high uptake of FSSM services . . .

Household visits by desludger with info. leaflets

Paintings / banners in the city by WMC

The True Activity was and reason and reason