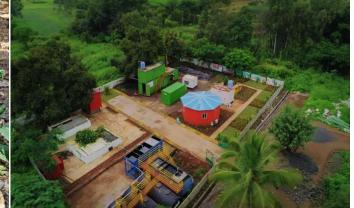

## Solar FSTP setup in the city to treat the septage and treated WW reused for urban forest and landscaping ...

Capacity: 70 KLD

Land: 1200 sq mt

Funded: BMGF

**Commissioned - 2018** 

17+ ML septage delivered to the treatment facility