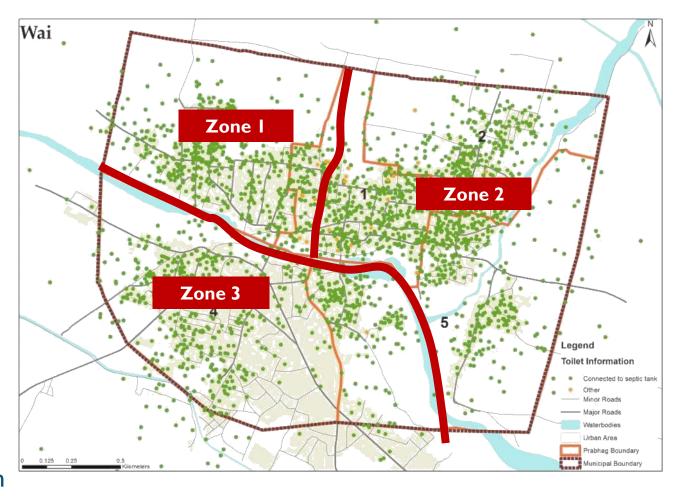

### I. Zones of Emptying cycle

 The city was divided into 3 zones as per the citywide database on toilets and septic tanks.

### 2. Emptying Truck: Number and capacity

 Number and capacity of vehicles required for desludging operations.

### 3. Route planning

 Deciding the truck movement within the zone