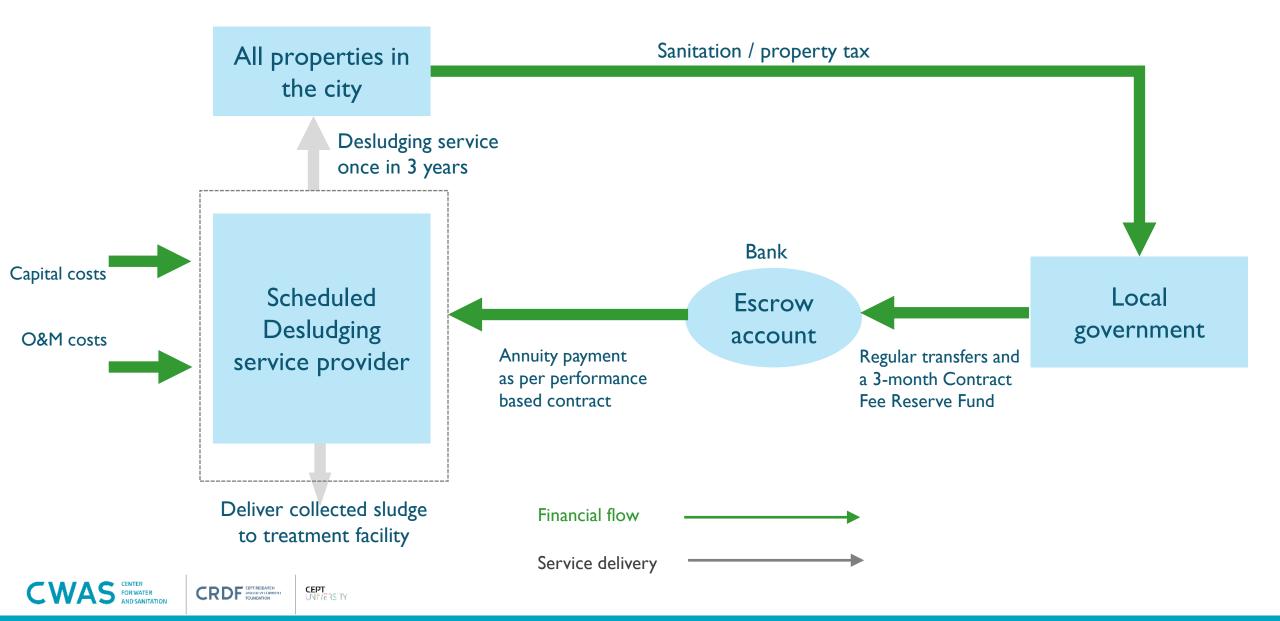

Escrow mechanism – reducing late payment risk

An Escrow account is held by a third party bank.

ULB needs to maintain a fixed balance

JLB needs to maintain a fixed balance in it = 3 months of payment

Transparent bidding process through government approved process and websites

## Financing model: Performance Linked Annuity Model (PLAM) for scheduled desludging