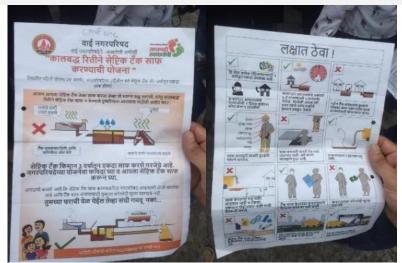

## Awareness generation a key feature for success of high uptake of FSSM services . . .

Household visits by desludger with info. leaflets

Paintings / banners in the city by WMC

The True Activity was and reason and reason