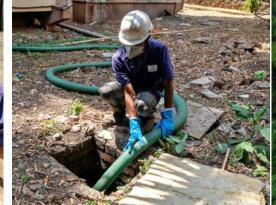

### I. Zones of Emptying cycle

 The city was divided into 3 zones as per the citywide database on toilets and septic tanks.

### 2. Emptying Truck: Number and capacity

 Number and capacity of vehicles required for desludging operations.

### 3. Route planning

 Deciding the truck movement within the zone