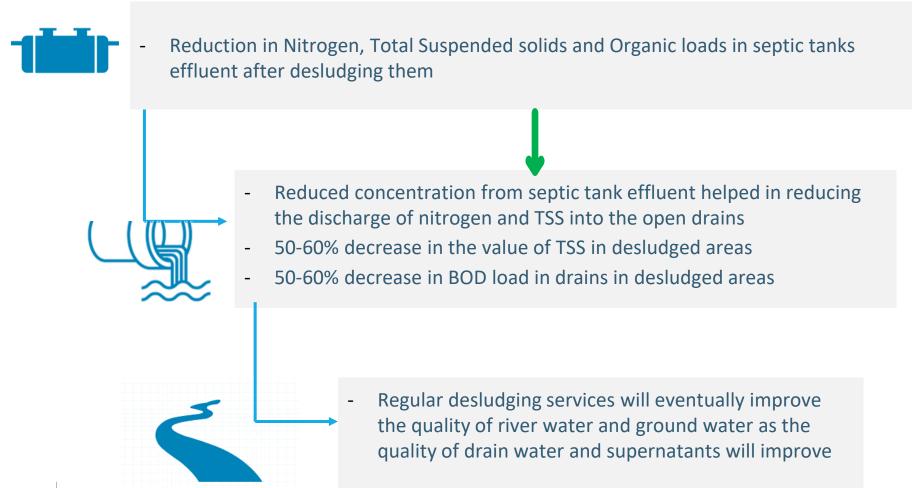

## Impact: Improvement in groundwater and river water quality due to scheduled desludging

Improved performance of septic tanks after desludging resulting in improved drain water quality flowing into river