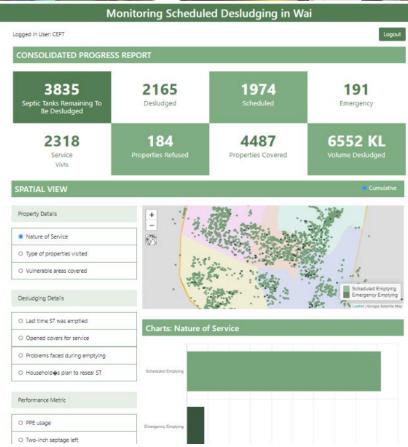

#### Add-on IT enabled monitoring systems for FSSM . . .

#### "Real time" monitoring

No need to process data for results

#### Easy to Operate,

Reduce paper work, Minimize human error

#### **Monitors performance**

of FSSM services

Photo stamping, Geo stamping, Signatures

#### **SaniTab**

#### SaniTrack

#### SanQ