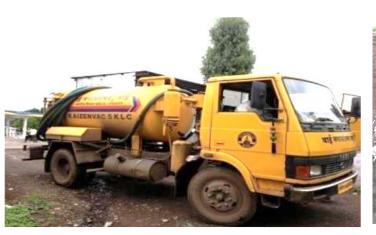

#### Suction emptier truck

- Only 2-4 % of septic tanks cleaned annually
- ULB provide the emptying services on demand basis
- Levy user charges from 1000 / trip for emptying