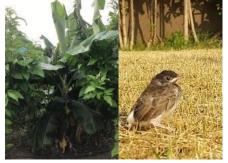

#### Sinnar FSTP and Urban Forest. . . Like Oasis in a Desert. . .

- 8000 square meters of urban forest and landscaped area in midst of barren land
- 1400 trees of 16+ species planted
- Treated water is used for watering the plants through a drip irrigation system
- Sludge used as fertilizers at the urban forest or taken away by farmers.
- The quality of the treated products are regularly monitored through testing the samples.
- **SMC engaged a SHG** for maintenance of garden and urban forest through a contract and paid on a monthly basis.
- Attracting 10+ bird species and butterfliers previously not seen