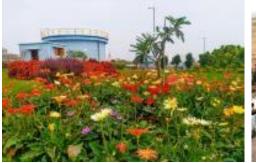

#### Sinnar FSTP and Urban Forest. . . Like Oasis in a Desert. . .

- 8000 square meters of urban forest and landscaped area in midst of barren land
- 1400 trees of 16+ species planted
- Treated water is used for watering the plants through a drip irrigation system
- Sludge used as fertilizers at the urban forest or taken away by farmers.
- The quality of the treated products are regularly monitored through testing the samples.
- **SMC engaged a SHG** for maintenance of garden and urban forest through a contract and paid on a monthly basis.
- Attracting 10+ bird species and butterfliers previously not seen

30 million+ litres

water reused

25,000 kg CO2 sequestered