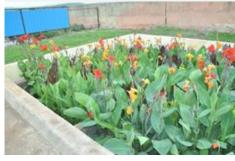

#### **Eco-sensitive FSTPs** setup at Wai and Sinnar to treat collected septage. . .

24 Million litres of FS treated\*

\*FS treated from 2018 to 2023

\*\*FS treated from 2019 to 2023

**Before** 

#### Sinnar FSTP and Urban Forest. . . Like Oasis in a Desert. . .

- 8000 square meters of urban forest and landscaped area in midst of barren land
- 1400 trees of 16+ species planted
- Treated water is used for watering the plants through a drip irrigation system
- Sludge used as fertilizers at the urban forest or taken away by farmers.
- The quality of the treated products are regularly monitored through testing the samples.
- **SMC engaged a SHG** for maintenance of garden and urban forest through a contract and paid on a monthly basis.
- Attracting 10+ bird species and butterfliers previously not seen

30 million+ litres

water reused

25,000 kg CO2 sequestered