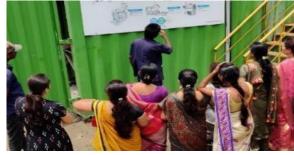

#### Awareness generation a key feature for success of high uptake of FSSM services . . .

Household visits by desludger with info. leaflets

#### Paintings / banners in the city by WMC

Cities circulated small videos

Intimation through SMS