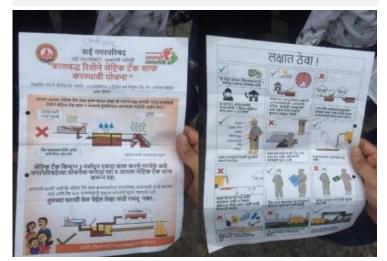

#### Awareness generation a key feature for success of high uptake of FSSM services . . .

Household visits by desludger with info. leaflets

#### Paintings / banners in the city by WMC

Cities circulated small videos

Intimation through SMS