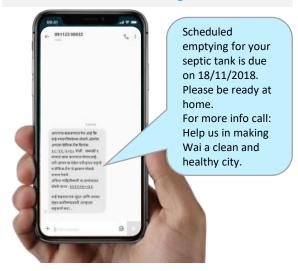

#### Awareness generation a key feature for success of high uptake of FSSM services . . .

Household visits by desludger with info. leaflets

#### Paintings / banners in the city by WMC

Cities circulated small videos

Intimation through SMS