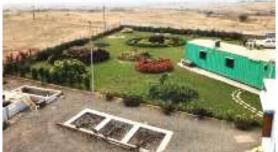

#### **Eco-sensitive FSTPs** setup at Wai and Sinnar to treat collected septage. . .

24 Million litres of FS treated\*

\*FS treated from 2018 to 2023

\*\*FS treated from 2019 to 2023

**Before** 