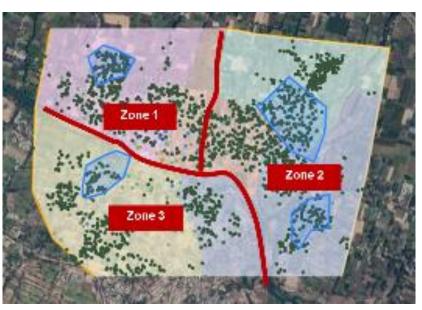

This was a high price to pay in an emergency situation for households.

Any future treatment facility would receive septage of varying quality. Also cannot predict quantity of daily load.

Desludging done for all septic tanks on a fixed cycle of 3 years and predetermined schedule (33% annually) based on city zoning.