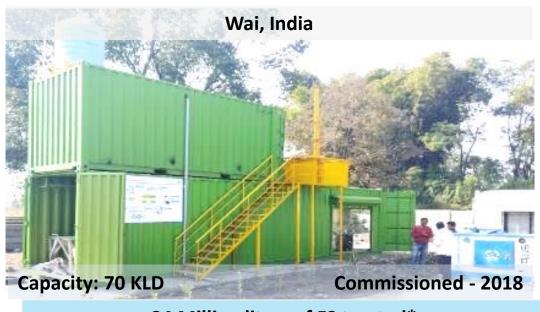

#### **Eco-sensitive FSTPs** setup at Wai and Sinnar to treat collected septage. . .

24 Million litres of FS treated\*

\*FS treated from 2018 to 2023

\*\*FS treated from 2019 to 2023

**Before** 