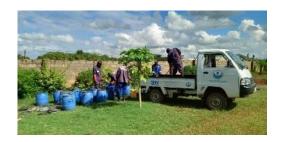

#### Suction emptier truck

- Only 2-4 % of septic tanks cleaned annually
- ULB provide the emptying services on demand basis
- Levy user charges from 1000 / trip for emptying

Infrastructure optimization, Efficiency, Equity and affordability

**ULB has one truck for desludging** individual as well as CT/PT septic tanks.

**Emptying charge of Rs 1000/trip levied** by the ULB to cover the cost of operations.

**Private operator given contract** for servicing individual tanks and using the ULB truck for CT/PTs.

A "sanitation tax" of be paid along with property tax and all provided service without emptying charge. Private operator quotes lower price per tank due to trip optimization with clustered service visits and assured business.