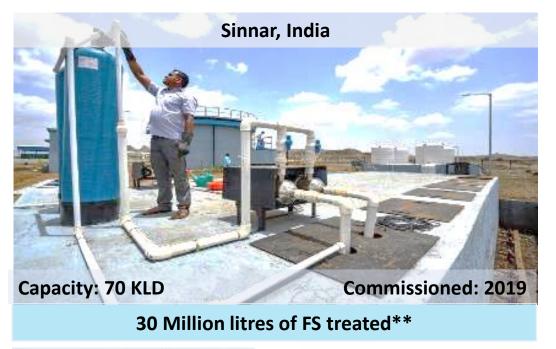

#### **Eco-sensitive FSTPs** setup at Wai and Sinnar to treat collected septage. . .

24 Million litres of FS treated\*

\*FS treated from 2018 to 2023

\*\*FS treated from 2019 to 2023

**Before** 