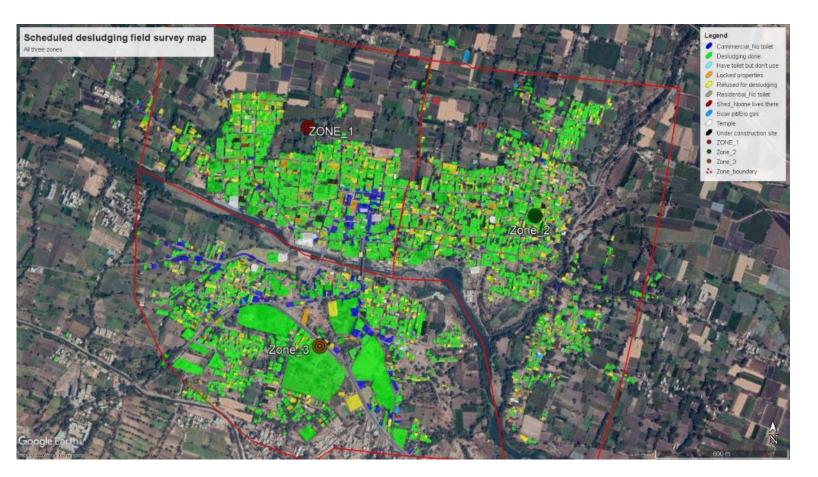

This was a high price to pay in an emergency situation for households.

Any future treatment facility would receive septage of varying quality. Also cannot predict quantity of daily load.

Desludging done for all septic tanks on a fixed cycle of 3 years and predetermined schedule (33% annually) based on city zoning.