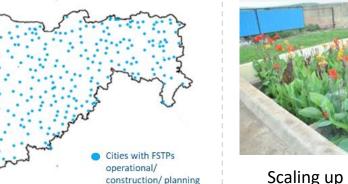

### Not just one-off pilots... Learnings from these cities is being scaled up to state, national and global levels . . .

#### **State**

Infrastructural efforts for treatment in Maharashtra

Independent FSTP -

311 cities

Cotreatment @STP-

70 cities

Scaling up scheduled
desludging across cities of
Maharashtra

**National** 