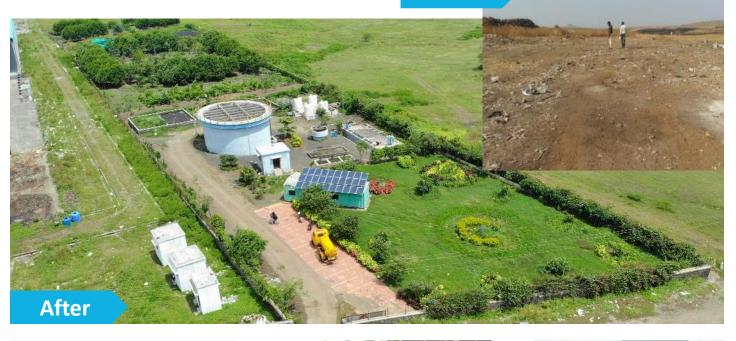

#### **Eco-sensitive FSTPs** setup at Wai and Sinnar to treat collected septage. . .

24 Million litres of FS treated\*

\*FS treated from 2018 to 2023

\*\*FS treated from 2019 to 2023

**Before** 

#### Sinnar FSTP and Urban Forest. . . Like Oasis in a Desert. . .

- 8000 square meters of urban forest and landscaped area in midst of barren land
- 1400 trees of 16+ species planted
- Treated water is used for watering the plants through a drip irrigation system
- Sludge used as fertilizers at the urban forest or taken away by farmers.
- The quality of the treated products are regularly monitored through testing the samples.
- **SMC engaged a SHG** for maintenance of garden and urban forest through a contract and paid on a monthly basis.
- Attracting 10+ bird species and butterfliers previously not seen

30 million+ litres

water reused

25,000 kg CO2 sequestered