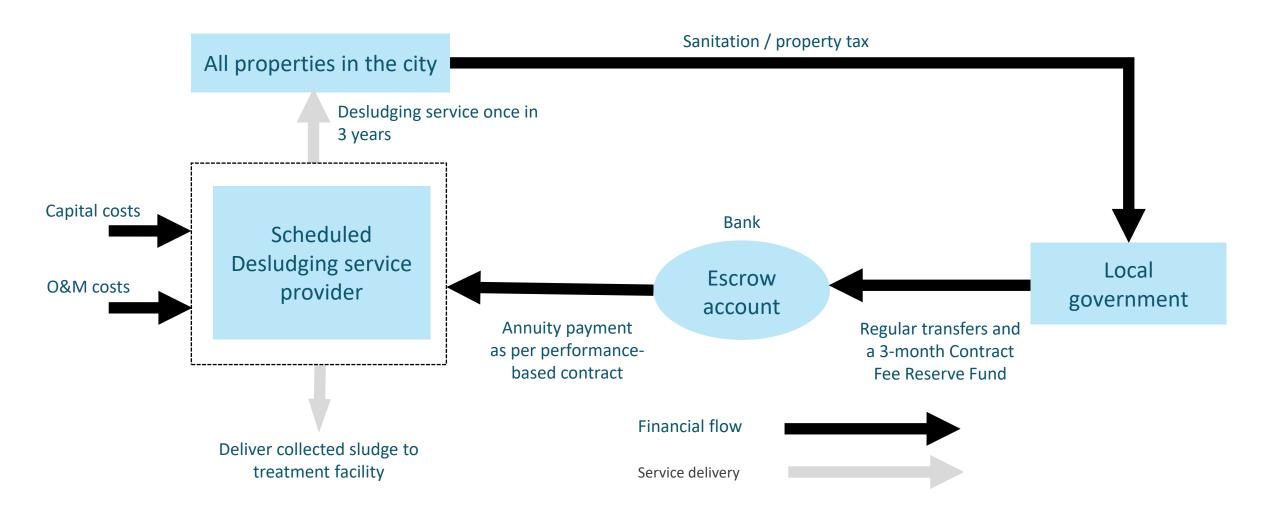

#### Financing model: Performance Linked Annuity Model (PLAM) for scheduled desludging . . .

#### Performance linked Monitoring Mechanism. . .

Daily report on septic tanks emptied by private emptier to council

Govt's copy

Treatment plant's copy

Property holder's copy

Private enterprise copy

- ✓ Payments based on achieving agreed targets of septic tanks emptied
- ✓ Clauses to **ensure safety** standards - use of PPE and vigilance against manual scavenging
- ✓ Fines on non-achievement of targets

#### **Escrow mechanism to** reduce payment risk

- ✓ An **Escrow account** is held by a third party bank.
- ✓ ULB needs to maintain a fixed balance in it = 3 months of payment
- ✓ Payments are released on approval of performance linked monitoring forms