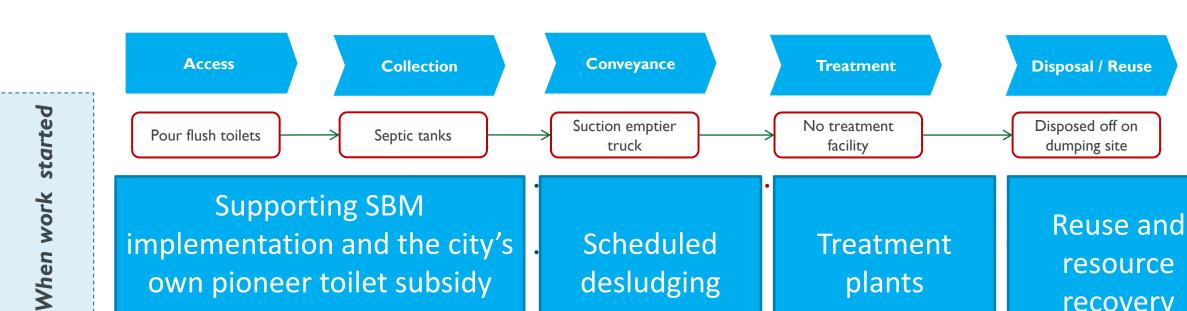

# When work started

### **Access** Collection

Septic tanks

Open defecation

Pour flush toilets

- High dependency on community toilets
- Majority of toilets are connected to septic tank
- Septic tanks 2-3 chambered
- Septic tanks were **oversized**

### **Conveyance**

Suction emptier truck

- Only 2-4 % of septic tanks
   cleaned annually
- ULB provide the emptying services on demand basis
- Levy user charges from 1000

### Treatment

No treatment facility

 No facility for faecal sludge treatment  Septage disposed off on dumping site without

**Disposal / Reuse** 

Disposed off on

dumping site

treatment

# SAFE SANITATION ACROSS THE CHAIN

own pioneer toilet subsidy programs

desludging

plants

resource recovery