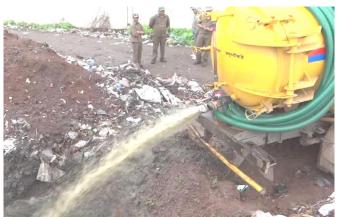

### Treatment

No treatment facility

 No facility for faecal sludge treatment  Septage disposed off on dumping site without

**Disposal / Reuse** 

Disposed off on

dumping site

treatment