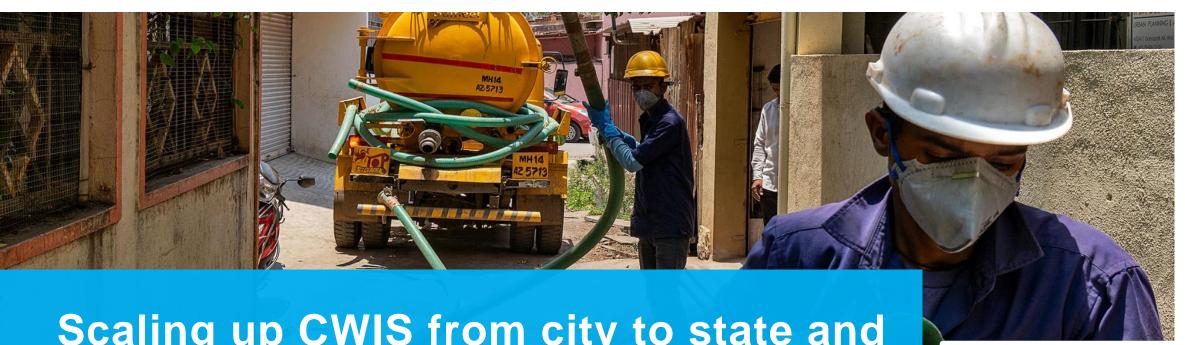

### Wai

- Known for its Ghats on the banks of River
   Krishna and around 250 temples.
- Holy river
- Also known as site for Bollywood shoots