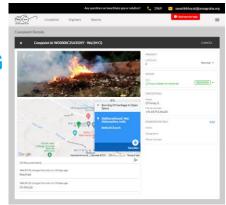

|              | Uneach Kentille, Noverhilandi, Generaud, Madhil eli, Genorii eli,                                                                                                                                  |  |

### STREAMLINING COMPLAINT REDRESSAL



# STRENGTHENING MUNICIPAL BUDGETING

- ✓ Budget analysis
- ✓ Suggestions on use of Women and child development funds
- ✓ Increasing collection efficiency of property tax, WSS user charges
- ✓ Budget briefs





# **INCLUSIVE AND EQUITABLE SERVICES**



Includes those not connected to sewer networks



Mandatory desludging service but not linked to "user charges" – service to ALL



Special care to service vulnerable areas – long pipes for narrow lanes



Equitable - no charges at time of desludging - benefiting low income areas - sustainably financed through equitable "sanitation tax"













# **EMPOWERING WOMEN FOR INCLUSIVE FSSM SERVICE DELIVERY**

- Building capacities of Elected Women Representatives (EWRs) for effective functioning and participation in local governance focusin