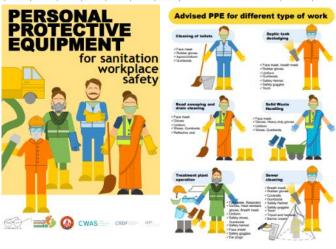

# **SAFETY OF SANITATION WORKER**

- Registers for PPE usage and replacement
- SaniTab / SaniTrack dashboard monitors the PPE usage of desludgers on daily basis.
- PPE flyer has been prepared for various sanitation activities and shared with stakeholders
- Training workshop along with a health camp was organized for all Sanitation workers.
   Also PPEs were distributed during this event.
- Council has introduced clauses related to provision, usage and monitoring of PPEs in all their upcoming contracts for Sanitation based on experience of this scheduled desludging contract

| Helmet | Safety<br>goggle | Nose<br>Mask | Hand<br>Gloves | Jacket  | Safety<br>Shoes | Gum-<br>boots | Remark                       | Sign     |
|--------|------------------|--------------|----------------|---------|-----------------|---------------|------------------------------|----------|
| Date   | Date             | Date         | Date           | Date    | Date            | Date          | PPE set given                | Sign     |
|        |                  |              | Date           |         |                 |               | Hand gloves are torn.        | Sign     |
| Samole | of form          | nats pr      | enared         | for can | urina r         | enlaceme      | nt and distribution of PPE i | n the PE |