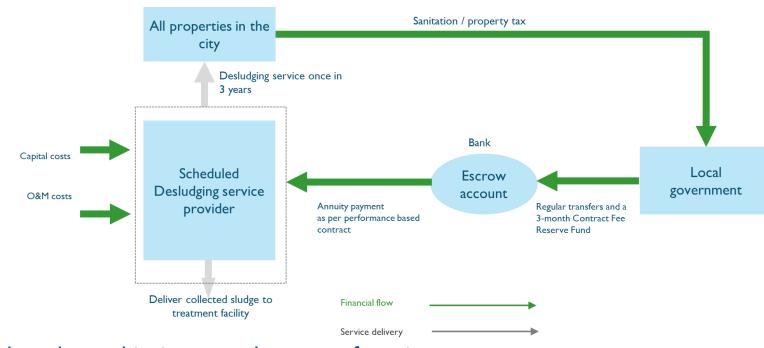

### FINANCIAL COMMITMENTS

- **✓** Engaging private desludger through contracts
- ✓ Imposing sanitation tax and using property tax funds
- ✓ Using own funds to develop FSTPs

# PERFORMANCE LINKED MONITORING MECHANISM

- ✓ Payments based on achieving agreed targets of septic tanks emptied
- ✓ Clauses to ensure safety standards use of PPE and vigilance against manual scavenging
- ✓ Fines on non-achievement of targets
- Escrow mechanism to reduce payment risk