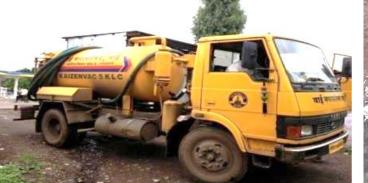

### **Conveyance**

Suction emptier truck

- Only 2-4 % of septic tanks
   cleaned annually
- ULB provide the emptying services on demand basis
- Levy user charges from 1000