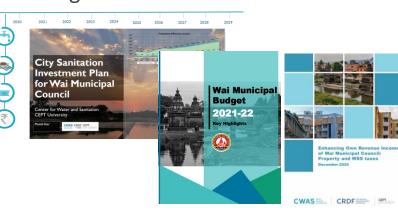

# STRENGTHENING MUNICIPAL BUDGETING

- ✓ Budget analysis
- ✓ Suggestions on use of Women and child development funds
- ✓ Increasing collection efficiency of property tax, WSS user charges
- ✓ Budget briefs