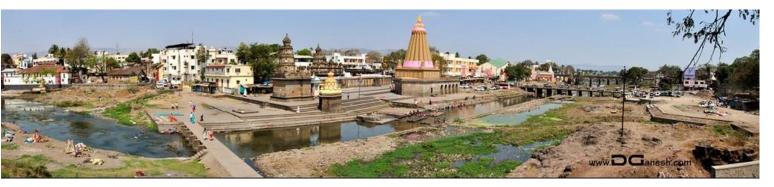

### Wai

- Known for its Ghats on the banks of River
   Krishna and around 250 temples.
- Holy river
- Also known as site for Bollywood shoots