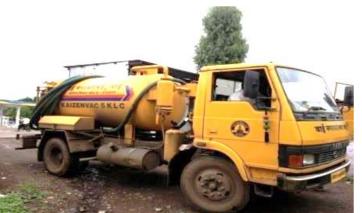

### **Conveyance**

Suction emptier truck

- Only 2-4 % of septic tanks
   cleaned annually
- ULB provide the emptying services on demand basis
- Levy user charges from 1000